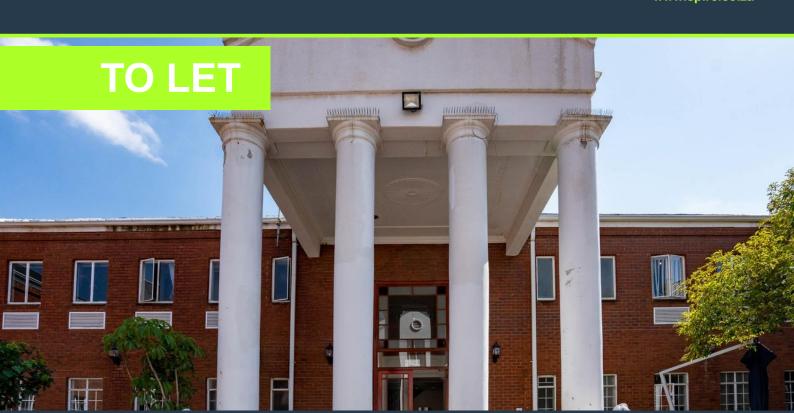

# R15,840 per month excl. VAT

www.spire.co.za

SPIRE

198 Sqm Office Space to Let in Edenvale within Hanover Square. Hanover Square is a secure office park in the heart of the Ekurhuleni Municipal hub. The property is located opposite the Ekurhuleni Municipality, SARS Edenvale and Home Affairs. This space is located on the First Floor of Block B. It is fitted out and features offices suites, a meeting room with a balcony and an open plan area. There is a kitchenette and communal bathrooms on the floor for the tenants convenience. The park has ample parking space, a staff pause area, wheelchair access ,24-hour security and immaculately kept gardens. We have been helping businesses just like yours to find their perfect commercial, retail or industrial spaces. Our team of property...