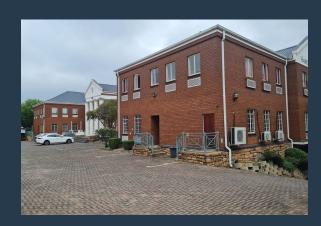

# R15,840 per month excl. VAT

www.spire.co.za

SPIRE

198 Sqm Office Space to Let in Edenvale within Hanover Square. Hanover Square is a secure office park in the heart of the Ekurhuleni Municipal hub. The property is located opposite the Ekurhuleni Municipality, SARS Edenvale and Home Affairs. This space is located on the First Floor of Block B. It is fitted out and features offices suites, a meeting room with a balcony and an open plan area. There is a kitchenette and communal bathrooms on the floor for the tenants convenience. The park has ample parking space, a staff pause area, wheelchair access ,24-hour security and immaculately kept gardens. We have been helping businesses just like yours to find their perfect commercial, retail or industrial spaces. Our team of property...