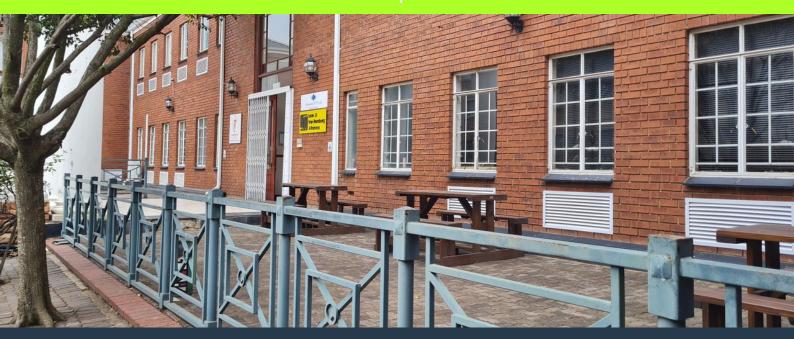

# R15,840 per month excl. VAT

www.spire.co.za

SPIRE

198 Sqm Office Space to Let in Edenvale within Hanover Square. Hanover Square is a secure office park in the heart of the Ekurhuleni Municipal hub. The property is located opposite the Ekurhuleni Municipality, SARS Edenvale and Home Affairs. This space is located on the First Floor of Block B. It is fitted out and features offices suites, a meeting room with a balcony and an open plan area. There is a kitchenette and communal bathrooms on the floor for the tenants convenience. The park has ample parking space, a staff pause area, wheelchair access ,24-hour security and immaculately kept gardens. We have been helping businesses just like yours to find their perfect commercial, retail or industrial spaces. Our team of property...