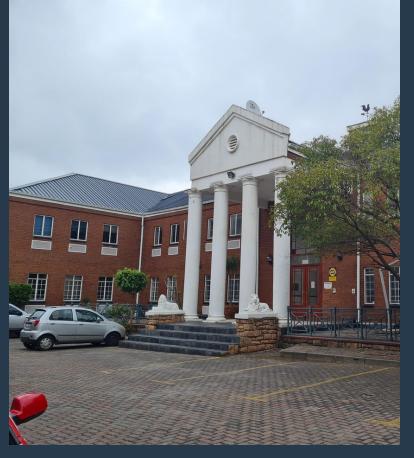

# R15,840 per month excl. VAT

www.spire.co.za

SPIRE

198 Sqm Office Space to Let in Edenvale within Hanover Square. Hanover Square is a secure office park in the heart of the Ekurhuleni Municipal hub. The property is located opposite the Ekurhuleni Municipality, SARS Edenvale and Home Affairs. This space is located on the First Floor of Block B. It is fitted out and features offices suites, a meeting room with a balcony and an open plan area. There is a kitchenette and communal bathrooms on the floor for the tenants convenience. The park has ample parking space, a staff pause area, wheelchair access ,24-hour security and immaculately kept gardens. We have been helping businesses just like yours to find their perfect commercial, retail or industrial spaces. Our team of property...