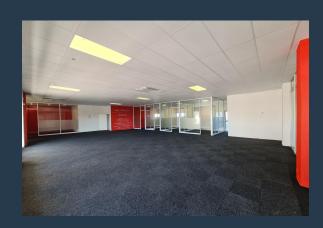

## R36,000 per month excl. VAT R100 per m<sup>2</sup>

www.spire.co.za

This 360 sqm office is situated on the first floor of the very popular Palm Grove Shopping Centre in Durbanville central. It is an amazing space with a very practical layout. The space offers two entrances, 2 x large open plan office spaces, 4 x individual offices or meeting rooms, a well fitted kitchen, ablution facilities and an storeroom /IT room. Signage on the building is permitted adding extra advertising potential for the new tenant. Tenant Installation allowance on offer: One month of Nett Rental for each lease year subject to a minimum lease period of 3 years. Palm Grove centre is a busy retail centre that offers both office and retail space to let and it is situated on the corner of Church & Main Road in the heart of...