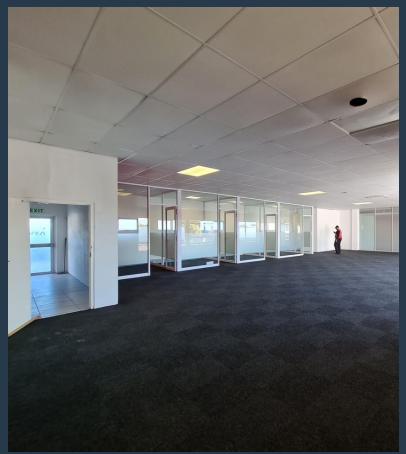

## R36,000 per month excl. VAT R100 per m<sup>2</sup>

www.spire.co.za

This 360 sqm office is situated on the first floor of the very popular Palm Grove Shopping Centre in Durbanville central. It is an amazing space with a very practical layout. The space offers two entrances, 2 x large open plan office spaces, 4 x individual offices or meeting rooms, a well fitted kitchen, ablution facilities and an storeroom /IT room. Signage on the building is permitted adding extra advertising potential for the new tenant. Tenant Installation allowance on offer: One month of Nett Rental for each lease year subject to a minimum lease period of 3 years. Palm Grove centre is a busy retail centre that offers both office and retail space to let and it is situated on the corner of Church & Main Road in the heart of...