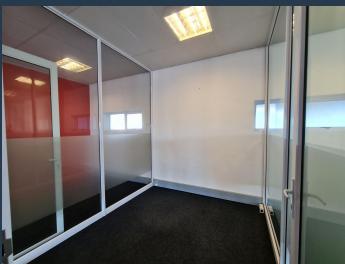

## R36,000 per month excl. VAT R100 per m<sup>2</sup>

www.spire.co.za

This 360 sqm office is situated on the first floor of the very popular Palm Grove Shopping Centre in Durbanville central. It is an amazing space with a very practical layout. The space offers two entrances, 2 x large open plan office spaces, 4 x individual offices or meeting rooms, a well fitted kitchen, ablution facilities and an storeroom /IT room. Signage on the building is permitted adding extra advertising potential for the new tenant. Tenant Installation allowance on offer: One month of Nett Rental for each lease year subject to a minimum lease period of 3 years. Palm Grove centre is a busy retail centre that offers both office and retail space to let and it is situated on the corner of Church & Main Road in the heart of...