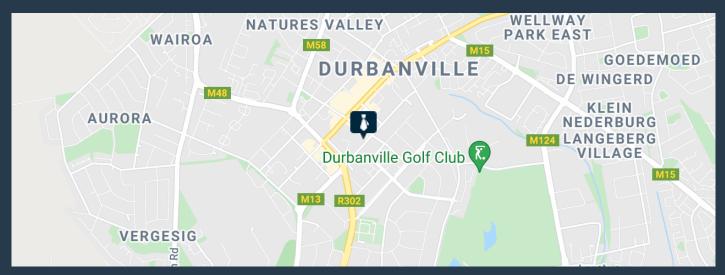

## R36,000 per month excl. VAT R100 per m<sup>2</sup>

www.spire.co.za

This 360 sqm office is situated on the first floor of the very popular Palm Grove Shopping Centre in Durbanville central. It is an amazing space with a very practical layout. The space offers two entrances, 2 x large open plan office spaces, 4 x individual offices or meeting rooms, a well fitted kitchen, ablution facilities and an storeroom /IT room. Signage on the building is permitted adding extra advertising potential for the new tenant. Tenant Installation allowance on offer: One month of Nett Rental for each lease year subject to a minimum lease period of 3 years. Palm Grove centre is a busy retail centre that offers both office and retail space to let and it is situated on the corner of Church & Main Road in the heart of...