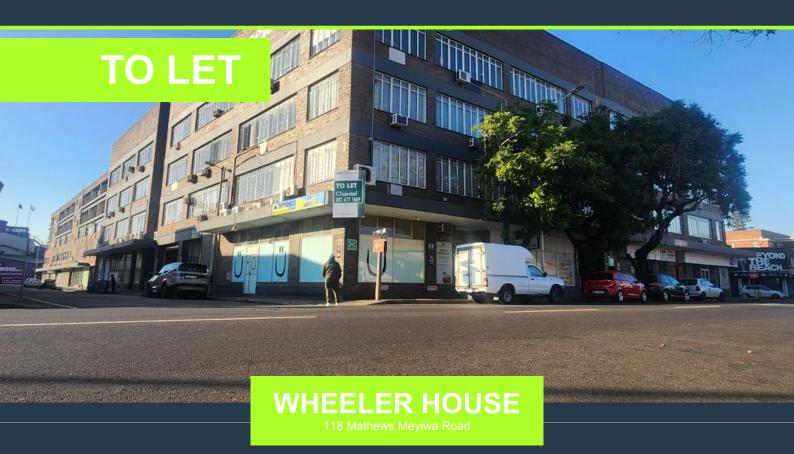

## APPROX 696SQM OFFICE SHOWROOM AVAILABLE FOR RENT IN WINDERMERE

R68,904 per month excl. VAT

R99 per m<sup>2</sup>

www.spire.co.za

Approx 696 Ground floor office retail space available to let on Stamford hill road now called Mathews Meyiwa. The space has drive-in access from multiple points, great space for a showroom. With More than two separate entrances, screed floors, 