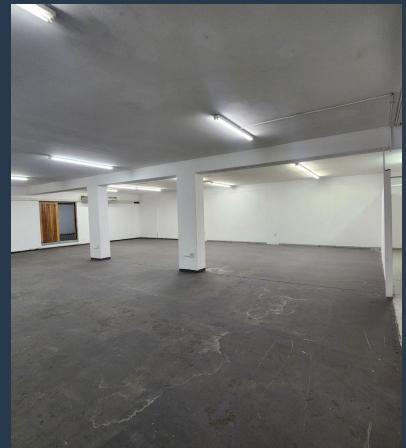

R68,904 per month excl. VAT

R99 per m<sup>2</sup>

www.spire.co.za

Approx 696 Ground floor office retail space available to let on Stamford hill road now called Mathews Meyiwa. The space has drive-in access from multiple points, great space for a showroom. With More than two separate entrances, screed floors, 

Own ablutions 

Several offices and open plan Large space, 🖫 Combination of admin as well as manufacturing space or warehousing space. Glass shop frontage and sufficient power. The is 24-hour security in the building with Safe secure off-street parking. Building is on a transport route, a few seconds away from Argyle Road therefore easy access to Umgeni Road or the M4 heading North and 10 Minutes from Durban CBD. 5 Minutes away from North Beach. Close proximity to City View Shopping Centre and...