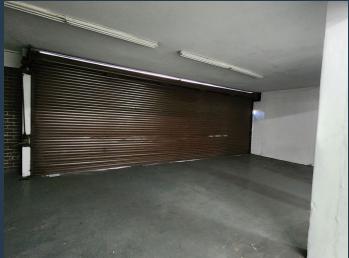

R68,904 per month excl. VAT

R99 per m<sup>2</sup>

www.spire.co.za

Approx 696 Ground floor office retail space available to let on Stamford hill road now called Mathews Meyiwa. The space has drive-in access from multiple points, great space for a showroom. With More than two separate entrances, screed floors, 

Own ablutions 

Several offices and open plan Large space, 🖫 Combination of admin as well as manufacturing space or warehousing space. Glass shop frontage and sufficient power. The is 24-hour security in the building with Safe secure off-street parking. Building is on a transport route, a few seconds away from Argyle Road therefore easy access to Umgeni Road or the M4 heading North and 10 Minutes from Durban CBD. 5 Minutes away from North Beach. Close proximity to City View Shopping Centre and...