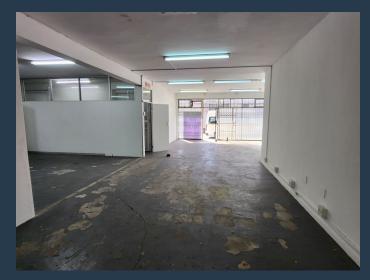

R68,904 per month excl. VAT

R99 per m<sup>2</sup>

www.spire.co.za

Approx 696 Ground floor office retail space available to let on Stamford hill road now called Mathews Meyiwa. The space has drive-in access from multiple points, great space for a showroom. With More than two separate entrances, screed floors, 

Own ablutions 

Several offices and open plan Large space, 🖫 Combination of admin as well as manufacturing space or warehousing space. Glass shop frontage and sufficient power. The is 24-hour security in the building with Safe secure off-street parking. Building is on a transport route, a few seconds away from Argyle Road therefore easy access to Umgeni Road or the M4 heading North and 10 Minutes from Durban CBD. 5 Minutes away from North Beach. Close proximity to City View Shopping Centre and...