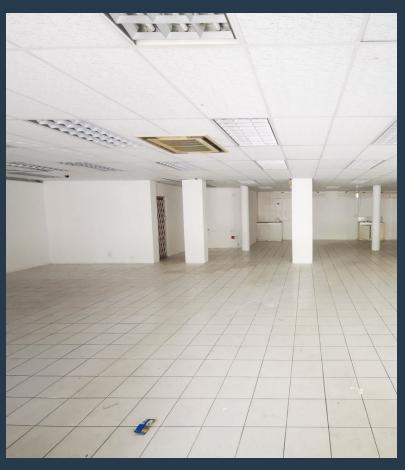

## SPIRE

www.spire.co.za

Approx 450sqm Retail shop space available to let on Overport drive. The space is currently split into two spaces by partitioning. Advertised as one entire space measuring along the entire ground floor of the building. Open plan with a small kitchenette, storeroom. The shop is street facing with glass shop front and has 3 phase power. The building currently going through a small revamp with a modern look. Customer Parking facing the unit available right Infront. Plus, secure parking available at the back of building. The building is a 3-story building with office tenants on the first and second floors. The location is on Overport drive which links Musgrave with Overport ridge road. On public transport route. Close proximity to Musgrave...

### **APPROX 450SQM RETAIL SPACE TO LET IN OVERPORT/MUSGRAVE**