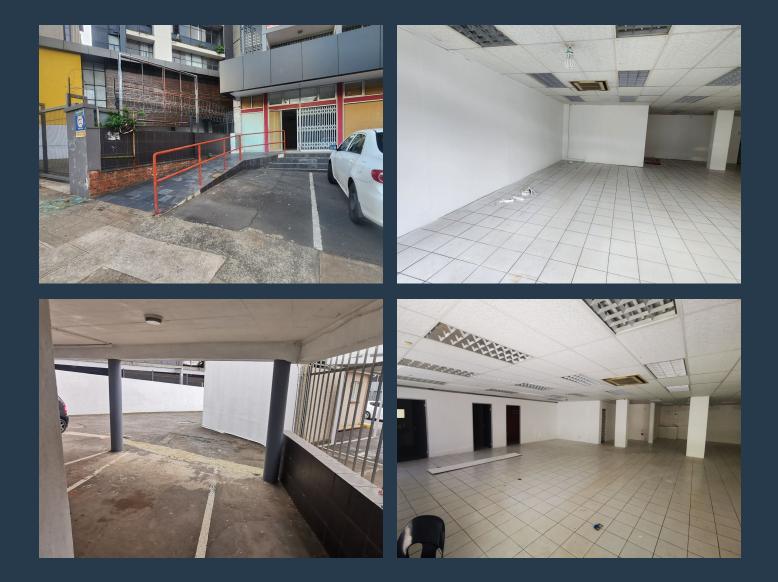

## SPIRE

www.spire.co.za

Approx 450sqm Retail shop space available to let on Overport drive. The space is currently split into two spaces by partitioning. Advertised as one entire space measuring along the entire ground floor of the building. Open plan with a small kitchenette, storeroom. The shop is street facing with glass shop front and has 3 phase power. The building currently going through a small revamp with a modern look. Customer Parking facing the unit available right Infront. Plus, secure parking available at the back of building. The building is a 3-story building with office tenants on the first and second floors. The location is on Overport drive which links Musgrave with Overport ridge road. On public transport route. Close proximity to Musgrave...

### **APPROX 450SQM RETAIL SPACE TO LET IN OVERPORT/MUSGRAVE**

#### **PROPERTY DETAILS**

- ▲ Security
- Air Conditioning
- ▲ Floor Size ▲ Zoning

Yes

Yes

**PROPERTY | WITH PURPOSE** 