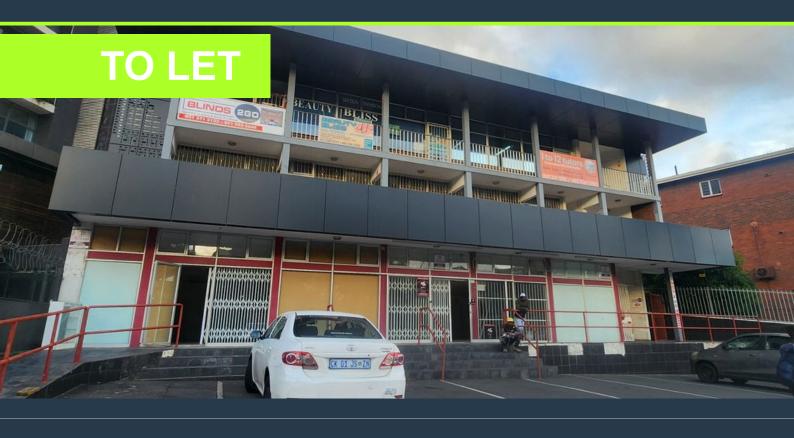

## SPIRE

www.spire.co.za

Approx 450sqm Retail shop space available to let on Overport drive. The space is currently split into two spaces by partitioning. Advertised as one entire space measuring along the entire ground floor of the building. Open plan with a small kitchenette, storeroom. The shop is street facing with glass shop front and has 3 phase power. The building currently going through a small revamp with a modern look. Customer Parking facing the unit available right Infront. Plus, secure parking available at the back of building. The building is a 3-story building with office tenants on the first and second floors. The location is on Overport drive which links Musgrave with Overport ridge road. On public transport route. Close proximity to Musgrave...

### **APPROX 450SQM RETAIL SPACE TO LET IN OVERPORT/MUSGRAVE**