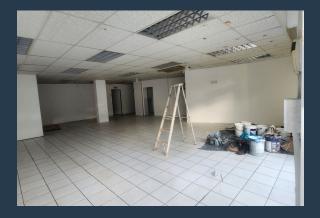

## SPIRE

www.spire.co.za

Approx 450sqm Retail shop space available to let on Overport drive. The space is currently split into two spaces by partitioning. Advertised as one entire space measuring along the entire ground floor of the building. Open plan with a small kitchenette, storeroom. The shop is street facing with glass shop front and has 3 phase power. The building currently going through a small revamp with a modern look. Customer Parking facing the unit available right Infront. Plus, secure parking available at the back of building. The building is a 3-story building with office tenants on the first and second floors. The location is on Overport drive which links Musgrave with Overport ridge road. On public transport route. Close proximity to Musgrave...

### **APPROX 450SQM RETAIL SPACE TO LET IN OVERPORT/MUSGRAVE**