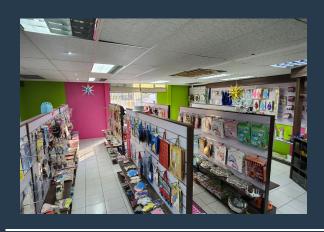

## R28,000 per month excl. VAT R192 per m<sup>2</sup>

SPIRE

www.spire.co.za

Approx 146sqm Ground floor retail shop available to let in Musgrave. The Space is a Ground floor unit with glass frontage. Unit has a ramp leading up to the entrance of the unit. Fairly open plan space with Storeroom inside unit plus a 16sqm Storeroom that goes with this unit underground by parking area. Toilets inside the unit. The property is located on the boarder of Musgrave and Over port, next to Over port City Checkers Centre. The intersection Infront of the property is a popular well frequented and popular route with high passing traffic. Transport route so public transport is not a problem. The area in general has a large residential component mix surrounding the pockets of commercial strips. Easy access to the N2&N3 freeway....