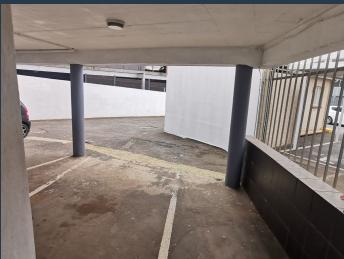

## R28,000 per month excl. VAT R192 per m<sup>2</sup>

SPIRE

www.spire.co.za

Approx 146sqm Ground floor retail shop available to let in Musgrave. The Space is a Ground floor unit with glass frontage. Unit has a ramp leading up to the entrance of the unit. Fairly open plan space with Storeroom inside unit plus a 16sqm Storeroom that goes with this unit underground by parking area. Toilets inside the unit. The property is located on the boarder of Musgrave and Over port, next to Over port City Checkers Centre. The intersection Infront of the property is a popular well frequented and popular route with high passing traffic. Transport route so public transport is not a problem. The area in general has a large residential component mix surrounding the pockets of commercial strips. Easy access to the N2&N3 freeway....