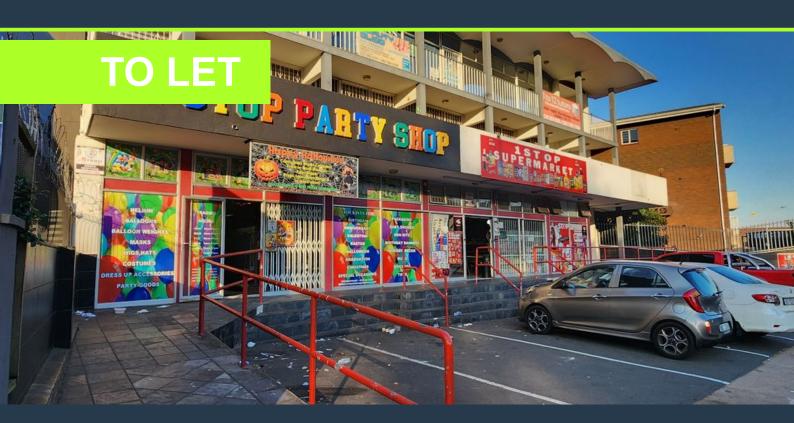

## R28,000 per month excl. VAT R192 per m<sup>2</sup>

SPIRE

www.spire.co.za

Approx 146sqm Ground floor retail shop available to let in Musgrave. The Space is a Ground floor unit with glass frontage. Unit has a ramp leading up to the entrance of the unit. Fairly open plan space with Storeroom inside unit plus a 16sqm Storeroom that goes with this unit underground by parking area. Toilets inside the unit. The property is located on the boarder of Musgrave and Over port, next to Over port City Checkers Centre. The intersection Infront of the property is a popular well frequented and popular route with high passing traffic. Transport route so public transport is not a problem. The area in general has a large residential component mix surrounding the pockets of commercial strips. Easy access to the N2&N3 freeway....

### APPROX 146SQM GROUND FLOOR RETAIL SHOP AVAILABLE TO LET IN MUSGRAVE