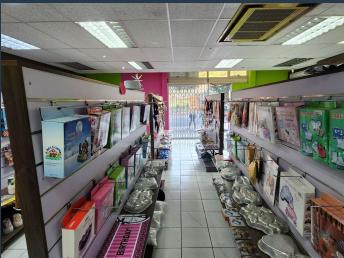

## R28,000 per month excl. VAT R192 per m<sup>2</sup>

SPIRE

www.spire.co.za

Approx 146sqm Ground floor retail shop available to let in Musgrave. The Space is a Ground floor unit with glass frontage. Unit has a ramp leading up to the entrance of the unit. Fairly open plan space with Storeroom inside unit plus a 16sqm Storeroom that goes with this unit underground by parking area. Toilets inside the unit. The property is located on the boarder of Musgrave and Over port, next to Over port City Checkers Centre. The intersection Infront of the property is a popular well frequented and popular route with high passing traffic. Transport route so public transport is not a problem. The area in general has a large residential component mix surrounding the pockets of commercial strips. Easy access to the N2&N3 freeway....

### APPROX 146SQM GROUND FLOOR RETAIL SHOP AVAILABLE TO LET IN MUSGRAVE