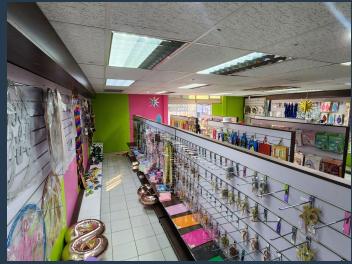

## R28,000 per month excl. VAT R192 per m<sup>2</sup>

SPIRE

www.spire.co.za

Approx 146sqm Ground floor retail shop available to let in Musgrave. The Space is a Ground floor unit with glass frontage. Unit has a ramp leading up to the entrance of the unit. Fairly open plan space with Storeroom inside unit plus a 16sqm Storeroom that goes with this unit underground by parking area. Toilets inside the unit. The property is located on the boarder of Musgrave and Over port, next to Over port City Checkers Centre. The intersection Infront of the property is a popular well frequented and popular route with high passing traffic. Transport route so public transport is not a problem. The area in general has a large residential component mix surrounding the pockets of commercial strips. Easy access to the N2&N3 freeway....

### APPROX 146SQM GROUND FLOOR RETAIL SHOP AVAILABLE TO LET IN MUSGRAVE