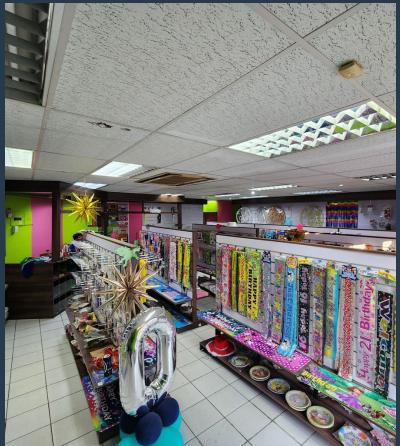

## R28,000 per month excl. VAT R192 per m<sup>2</sup>

SPIRE

www.spire.co.za

Approx 146sqm Ground floor retail shop available to let in Musgrave. The Space is a Ground floor unit with glass frontage. Unit has a ramp leading up to the entrance of the unit. Fairly open plan space with Storeroom inside unit plus a 16sqm Storeroom that goes with this unit underground by parking area. Toilets inside the unit. The property is located on the boarder of Musgrave and Over port, next to Over port City Checkers Centre. The intersection Infront of the property is a popular well frequented and popular route with high passing traffic. Transport route so public transport is not a problem. The area in general has a large residential component mix surrounding the pockets of commercial strips. Easy access to the N2&N3 freeway....