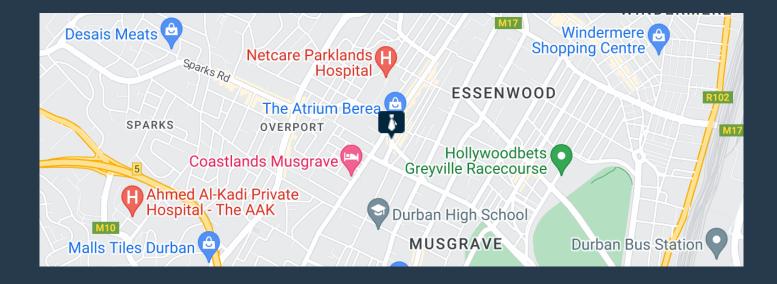

## R28,000 per month excl. VAT R192 per m<sup>2</sup>

SPIRE

www.spire.co.za

Approx 146sqm Ground floor retail shop available to let in Musgrave. The Space is a Ground floor unit with glass frontage. Unit has a ramp leading up to the entrance of the unit. Fairly open plan space with Storeroom inside unit plus a 16sqm Storeroom that goes with this unit underground by parking area. Toilets inside the unit. The property is located on the boarder of Musgrave and Over port, next to Over port City Checkers Centre. The intersection Infront of the property is a popular well frequented and popular route with high passing traffic. Transport route so public transport is not a problem. The area in general has a large residential component mix surrounding the pockets of commercial strips. Easy access to the N2&N3 freeway....

### APPROX 146SQM GROUND FLOOR RETAIL SHOP AVAILABLE TO LET IN MUSGRAVE