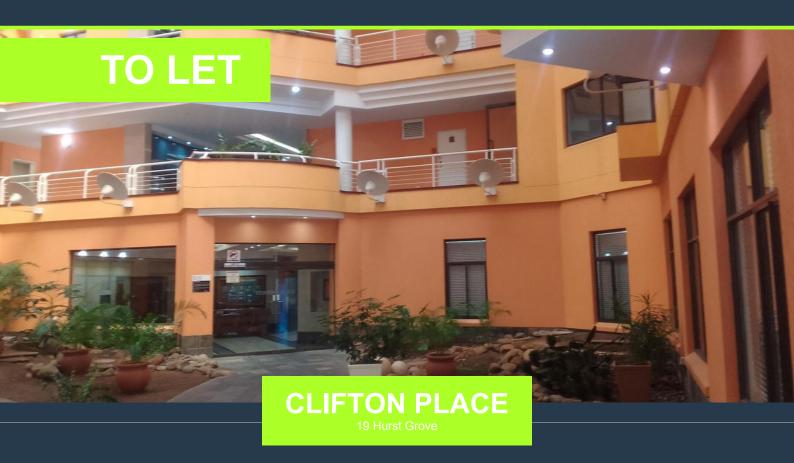

R225,600 per month excl. VAT

R160 per m<sup>2</sup>

www.spire.co.za

Spire Properties proudly presents a unique offering situated in one of the most safe and secure buildings in Durban. The office space is situated on the 4th floor Clifton Place and it has 22 offices internally with a well furnished reception area. there is a big kitchen for that well deserved cup of coffee, 2 storage rooms and a big server room. it is fully air conditioned and has a large boardroom that can easily fit 100 persons. Landlord is looking for a corporate company that has good trading references. Call now to view