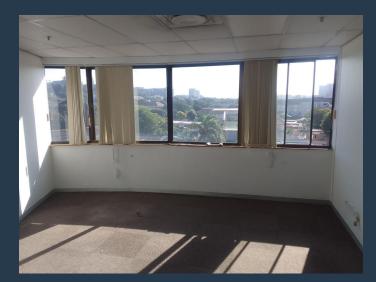

R225,600 per month excl. VAT

R160 per m<sup>2</sup>

www.spire.co.za

Spire Properties proudly presents a unique offering situated in one of the most safe and secure buildings in Durban. The office space is situated on the 4th floor Clifton Place and it has 22 offices internally with a well furnished reception area. there is a big kitchen for that well deserved cup of coffee, 2 storage rooms and a big server room. it is fully air conditioned and has a large boardroom that can easily fit 100 persons. Landlord is looking for a corporate company that has good trading references. Call now to view