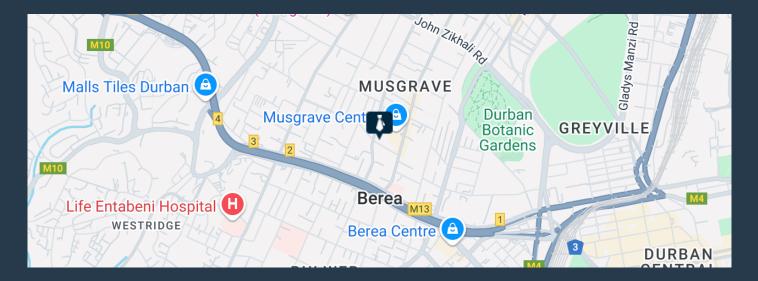

# SPIRE

www.spire.co.za

Approximately 342sqm ground floor Office showroom space available to let in Musgrave on Essenwood road. The property is primely located on the corner of Essenwood and Silverton Road. Facing traffic either way which provide great exposure for the right tenant. Ideal is a showroom offering although will make a great regional office for an insurance firm or architectural office. The office is largely open plan with glass facade onlooking secure balcony space. With a number of separate office units inside unit already partitioned although can be made custom as required. With sections of tiled and screeded floor areas. Building has great security, Underground parking and large Reception area. Access only disc operated lift system therefore...

### 342SQM OFFICE SPACE FOR RENT IN MUSGRAVE, ESSENWOOD ROAD