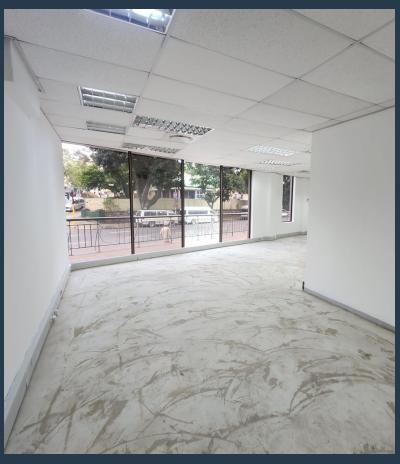

# SPIRE

www.spire.co.za

Approximately 342sqm ground floor Office showroom space available to let in Musgrave on Essenwood road. The property is primely located on the corner of Essenwood and Silverton Road. Facing traffic either way which provide great exposure for the right tenant. Ideal is a showroom offering although will make a great regional office for an insurance firm or architectural office. The office is largely open plan with glass facade onlooking secure balcony space. With a number of separate office units inside unit already partitioned although can be made custom as required. With sections of tiled and screeded floor areas. Building has great security, Underground parking and large Reception area. Access only disc operated lift system therefore...