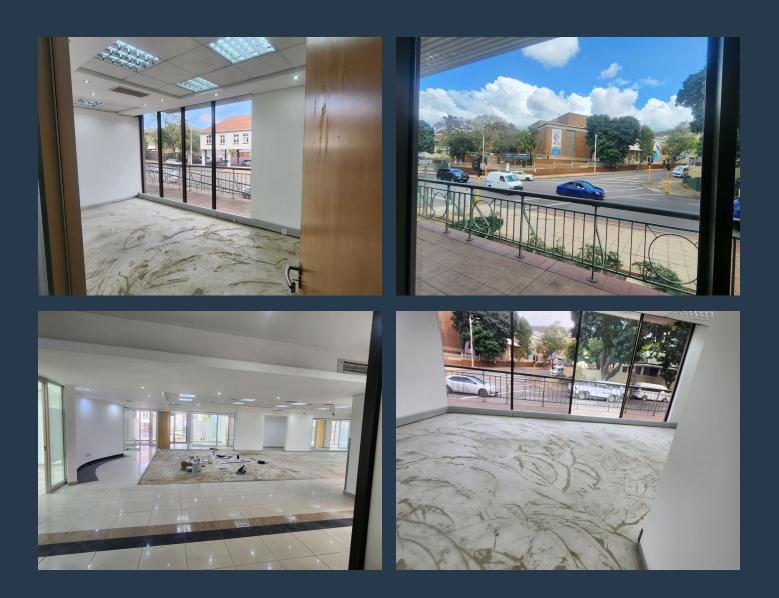

# SPIRE

www.spire.co.za

Approximately 342sqm ground floor Office showroom space available to let in Musgrave on Essenwood road. The property is primely located on the corner of Essenwood and Silverton Road. Facing traffic either way which provide great exposure for the right tenant. Ideal is a showroom offering although will make a great regional office for an insurance firm or architectural office. The office is largely open plan with glass facade onlooking secure balcony space. With a number of separate office units inside unit already partitioned although can be made custom as required. With sections of tiled and screeded floor areas. Building has great security, Underground parking and large Reception area. Access only disc operated lift system therefore...

### 342SQM OFFICE SPACE FOR RENT IN MUSGRAVE, ESSENWOOD ROAD