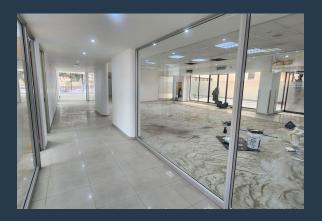

# SPIRE

www.spire.co.za

Approximately 342sqm ground floor Office showroom space available to let in Musgrave on Essenwood road. The property is primely located on the corner of Essenwood and Silverton Road. Facing traffic either way which provide great exposure for the right tenant. Ideal is a showroom offering although will make a great regional office for an insurance firm or architectural office. The office is largely open plan with glass facade onlooking secure balcony space. With a number of separate office units inside unit already partitioned although can be made custom as required. With sections of tiled and screeded floor areas. Building has great security, Underground parking and large Reception area. Access only disc operated lift system therefore...