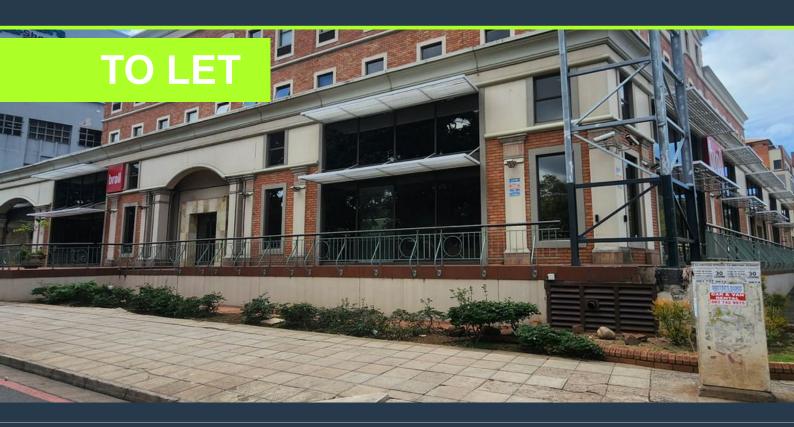

# SPIRE

www.spire.co.za

Approximately 342sqm ground floor Office showroom space available to let in Musgrave on Essenwood road. The property is primely located on the corner of Essenwood and Silverton Road. Facing traffic either way which provide great exposure for the right tenant. Ideal is a showroom offering although will make a great regional office for an insurance firm or architectural office. The office is largely open plan with glass facade onlooking secure balcony space. With a number of separate office units inside unit already partitioned although can be made custom as required. With sections of tiled and screeded floor areas. Building has great security, Underground parking and large Reception area. Access only disc operated lift system therefore...

### 342SQM OFFICE SPACE FOR RENT IN MUSGRAVE, ESSENWOOD ROAD