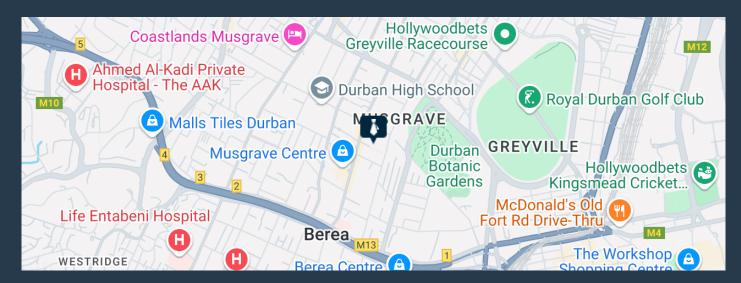

## R18,163 per month excl. VAT

SPIRE

www.spire.co.za

145sqm Office unit available for rent in Musgrave in well managed and kept office building on Silverton Road. The unit is currently a white box awaiting to be fit out to your company spec. Fairly simple rectangular shape layout with a mezz area. Unit entrance leads to balcony and straight onto the street. Safe and secure parking bays available at an extra cost. Building manager based onsite for quick resolve of issues that may arise. 24hr security. Building is next door to Musgrave center so 1 minute walk to a coffee shop of supermarket. On the verge of public transport route therefore easy access for staff. Located 1 minute from freeway heading inland west or freeway to Durban CBD. Musgrave's centrality in Durban makes it an ideal...

## APPROX 145SQM GROUND FLOOR OFFICE UNIT AVAILABLE TO LET IN MUSGRAVE