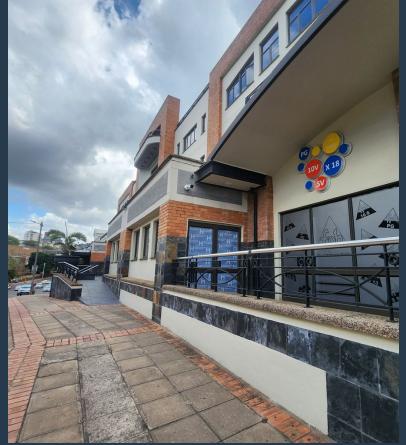

## R18,163 per month excl. VAT

SPIRE

www.spire.co.za

145sqm Office unit available for rent in Musgrave in well managed and kept office building on Silverton Road. The unit is currently a white box awaiting to be fit out to your company spec. Fairly simple rectangular shape layout with a mezz area. Unit entrance leads to balcony and straight onto the street. Safe and secure parking bays available at an extra cost. Building manager based onsite for quick resolve of issues that may arise. 24hr security. Building is next door to Musgrave center so 1 minute walk to a coffee shop of supermarket. On the verge of public transport route therefore easy access for staff. Located 1 minute from freeway heading inland west or freeway to Durban CBD. Musgrave's centrality in Durban makes it an ideal...