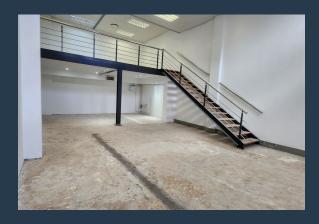

## R18,163 per month excl. VAT

SPIRE

www.spire.co.za

145sqm Office unit available for rent in Musgrave in well managed and kept office building on Silverton Road. The unit is currently a white box awaiting to be fit out to your company spec. Fairly simple rectangular shape layout with a mezz area. Unit entrance leads to balcony and straight onto the street. Safe and secure parking bays available at an extra cost. Building manager based onsite for quick resolve of issues that may arise. 24hr security. Building is next door to Musgrave center so 1 minute walk to a coffee shop of supermarket. On the verge of public transport route therefore easy access for staff. Located 1 minute from freeway heading inland west or freeway to Durban CBD. Musgrave's centrality in Durban makes it an ideal...