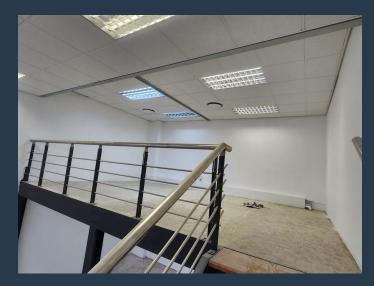

## R18,163 per month excl. VAT

SPIRE

www.spire.co.za

145sqm Office unit available for rent in Musgrave in well managed and kept office building on Silverton Road. The unit is currently a white box awaiting to be fit out to your company spec. Fairly simple rectangular shape layout with a mezz area. Unit entrance leads to balcony and straight onto the street. Safe and secure parking bays available at an extra cost. Building manager based onsite for quick resolve of issues that may arise. 24hr security. Building is next door to Musgrave center so 1 minute walk to a coffee shop of supermarket. On the verge of public transport route therefore easy access for staff. Located 1 minute from freeway heading inland west or freeway to Durban CBD. Musgrave's centrality in Durban makes it an ideal...

## APPROX 145SQM GROUND FLOOR OFFICE UNIT AVAILABLE TO LET IN MUSGRAVE