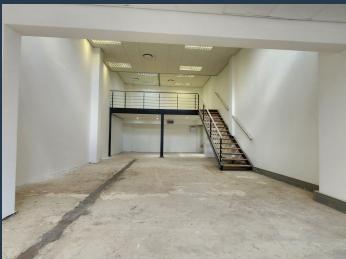

## R18,163 per month excl. VAT

SPIRE

www.spire.co.za

145sqm Office unit available for rent in Musgrave in well managed and kept office building on Silverton Road. The unit is currently a white box awaiting to be fit out to your company spec. Fairly simple rectangular shape layout with a mezz area. Unit entrance leads to balcony and straight onto the street. Safe and secure parking bays available at an extra cost. Building manager based onsite for quick resolve of issues that may arise. 24hr security. Building is next door to Musgrave center so 1 minute walk to a coffee shop of supermarket. On the verge of public transport route therefore easy access for staff. Located 1 minute from freeway heading inland west or freeway to Durban CBD. Musgrave's centrality in Durban makes it an ideal...

## APPROX 145SQM GROUND FLOOR OFFICE UNIT AVAILABLE TO LET IN MUSGRAVE