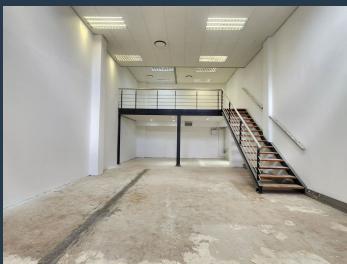

## R18,163 per month excl. VAT

SPIRE

www.spire.co.za

145sqm Office unit available for rent in Musgrave in well managed and kept office building on Silverton Road. The unit is currently a white box awaiting to be fit out to your company spec. Fairly simple rectangular shape layout with a mezz area. Unit entrance leads to balcony and straight onto the street. Safe and secure parking bays available at an extra cost. Building manager based onsite for quick resolve of issues that may arise. 24hr security. Building is next door to Musgrave center so 1 minute walk to a coffee shop of supermarket. On the verge of public transport route therefore easy access for staff. Located 1 minute from freeway heading inland west or freeway to Durban CBD. Musgrave's centrality in Durban makes it an ideal...

## APPROX 145SQM GROUND FLOOR OFFICE UNIT AVAILABLE TO LET IN MUSGRAVE