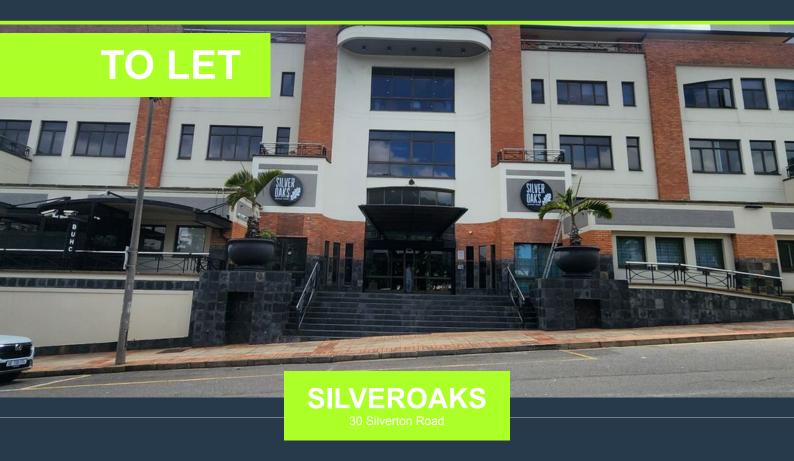

## APPROX 145SQM GROUND FLOOR OFFICE UNIT AVAILABLE TO LET IN MUSGRAVE

## R18,163 per month excl. VAT

SPIRE

www.spire.co.za

145sqm Office unit available for rent in Musgrave in well managed and kept office building on Silverton Road. The unit is currently a white box awaiting to be fit out to your company spec. Fairly simple rectangular shape layout with a mezz area. Unit entrance leads to balcony and straight onto the street. Safe and secure parking bays available at an extra cost. Building manager based onsite for quick resolve of issues that may arise. 24hr security. Building is next door to Musgrave center so 1 minute walk to a coffee shop of supermarket. On the verge of public transport route therefore easy access for staff. Located 1 minute from freeway heading inland west or freeway to Durban CBD. Musgrave's centrality in Durban makes it an ideal...