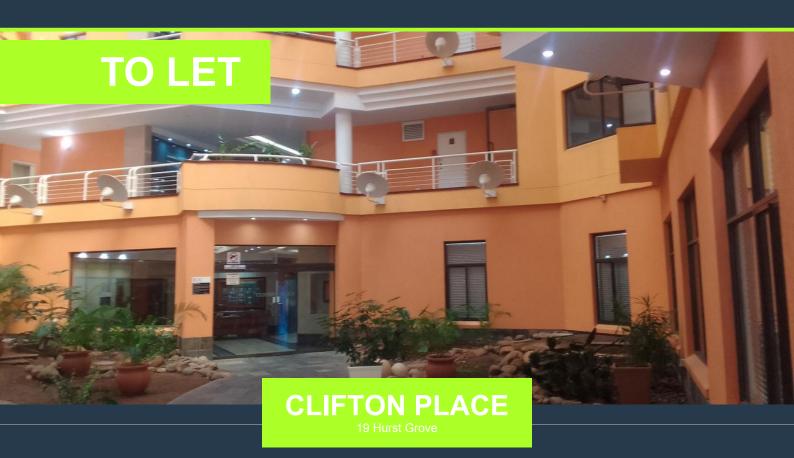

## R23,970 per month excl. VAT

R170 per m<sup>2</sup>

www.spire.co.za

Office space is available to rent at Clifton Place, a professional, well-maintained commercial building located in the heart of Musgrave, Durban. Positioned along the popular intersection of Problem Mkhize Road and Lambert Road, this building offers tenants easy access to major transport routes, including the N3 freeway and M4 highway. Public transport is readily available, and the location is within close proximity to Musgrave Centre, Durban's CBD, and other key amenities in the Berea area. The available office space at Clifton Place is fitted out and ready for occupation. The layout includes a mix of private offices, open-plan work areas, meeting rooms, and communal spaces. The unit includes air-conditioning, carpeted floors, ceiling...

#### **OFFICE SPACE TO RENT MUSGRAVE**