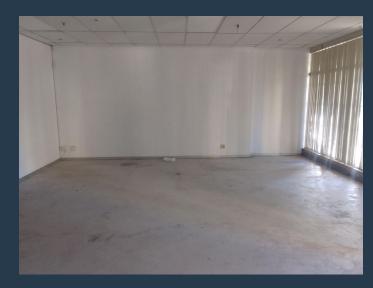

## R23,970 per month excl. VAT

R170 per m<sup>2</sup>

www.spire.co.za

Office space is available to rent at Clifton Place, a professional, well-maintained commercial building located in the heart of Musgrave, Durban. Positioned along the popular intersection of Problem Mkhize Road and Lambert Road, this building offers tenants easy access to major transport routes, including the N3 freeway and M4 highway. Public transport is readily available, and the location is within close proximity to Musgrave Centre, Durban's CBD, and other key amenities in the Berea area. The available office space at Clifton Place is fitted out and ready for occupation. The layout includes a mix of private offices, open-plan work areas, meeting rooms, and communal spaces. The unit includes air-conditioning, carpeted floors, ceiling...