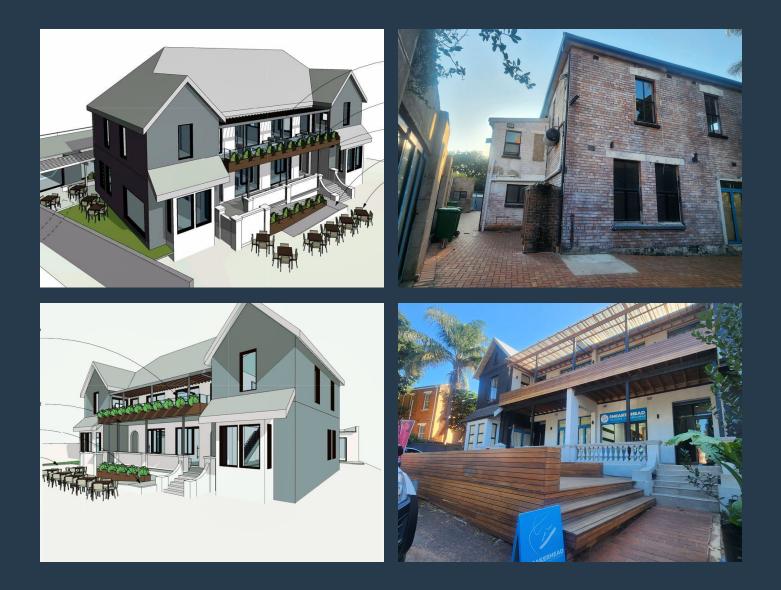

# SPIRE

www.spire.co.za

Approx 44sqm Retail shop space available for rent on Gordon Road. Shop is ideal for a lunch time or breakfast spot, even a pizza shop would work. With two street facing entrances, one being stacking doors side entrance that leads to an outside seating area and other facing the front of the property. Currently the store is Tiled and has some partitions, separating the back of house from inside seating area. Unit also has been fitted with ceiling board and lights, three phase power and prepaid meter inside the unit. The building is currently being renovated, about 2 months to being concluded. The property is located opposite the new Mc Donalds drive Thru. Right near the main transport route of Florida road. With Close proximity to Florida...

#### 44 SQM RETAIL SHOP AVAILABLE ON GORDON ROAD, MORNINGSIDE, DURBAN

1. A. M. 1. 19