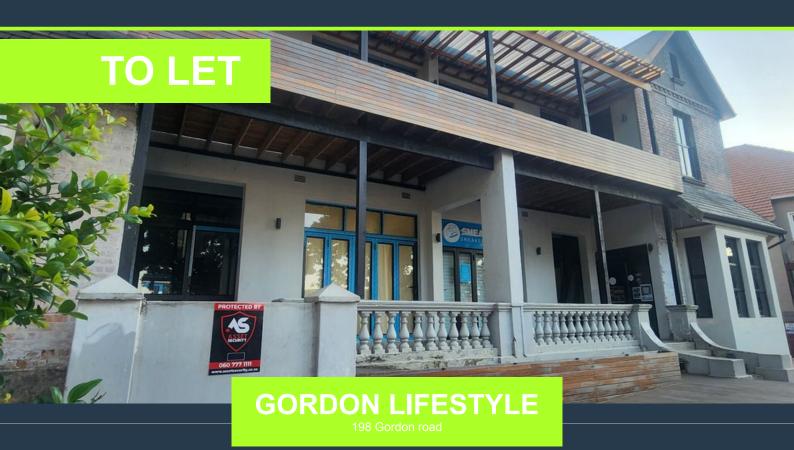

# SPIRE

www.spire.co.za

Approx 44sqm Retail shop space available for rent on Gordon Road. Shop is ideal for a lunch time or breakfast spot, even a pizza shop would work. With two street facing entrances, one being stacking doors side entrance that leads to an outside seating area and other facing the front of the property. Currently the store is Tiled and has some partitions, separating the back of house from inside seating area. Unit also has been fitted with ceiling board and lights, three phase power and prepaid meter inside the unit. The building is currently being renovated, about 2 months to being concluded. The property is located opposite the new Mc Donalds drive Thru. Right near the main transport route of Florida road. With Close proximity to Florida...

#### 44 SQM RETAIL SHOP AVAILABLE ON GORDON ROAD, MORNINGSIDE, DURBAN

1. A. M. 1. 19