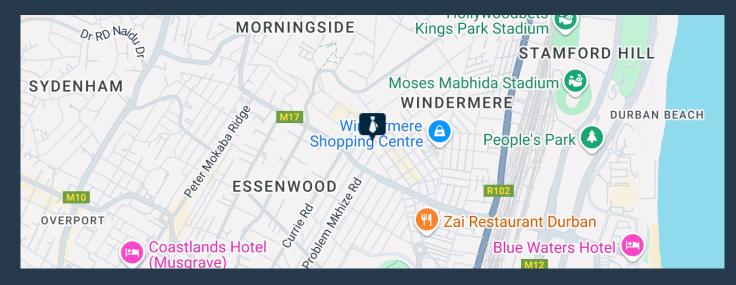

# SPIRE

www.spire.co.za

Approx 44sqm Retail shop space available for rent on Gordon Road. Shop is ideal for a lunch time or breakfast spot, even a pizza shop would work. With two street facing entrances, one being stacking doors side entrance that leads to an outside seating area and other facing the front of the property. Currently the store is Tiled and has some partitions, separating the back of house from inside seating area. Unit also has been fitted with ceiling board and lights, three phase power and prepaid meter inside the unit. The building is currently being renovated, about 2 months to being concluded. The property is located opposite the new Mc Donalds drive Thru. Right near the main transport route of Florida road. With Close proximity to Florida...

#### 44 SQM RETAIL SHOP AVAILABLE ON GORDON ROAD, MORNINGSIDE, DURBAN

1. A. M. 1. 19