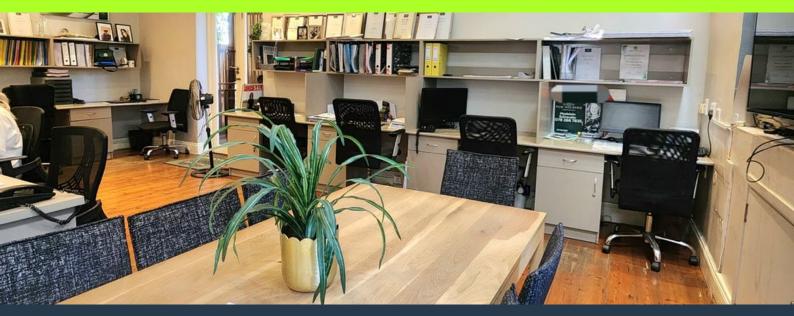

# SPIRE

www.spire.co.za

Approx 215 Sqm Office Showroom Space Available for Rental on Florida Road. The Space has a lovely outside area which can accomodate some outside on street furniture for outside coffee break or enjoy a cup from the coffee shop at the back of the building. The Space has great street facing large window, with a meeting room or boardroom as you enter on the left and reception area on the right. With an open plan office space that can accommodate about 20 staff depending on the layout required. With an additional meeting room and 3 separate offices towards the back of the unit. The space has toilets and a kitchenette. The building is well kept, street facing upper end of Florida road with Michelle Park pretty much across the road. On main...