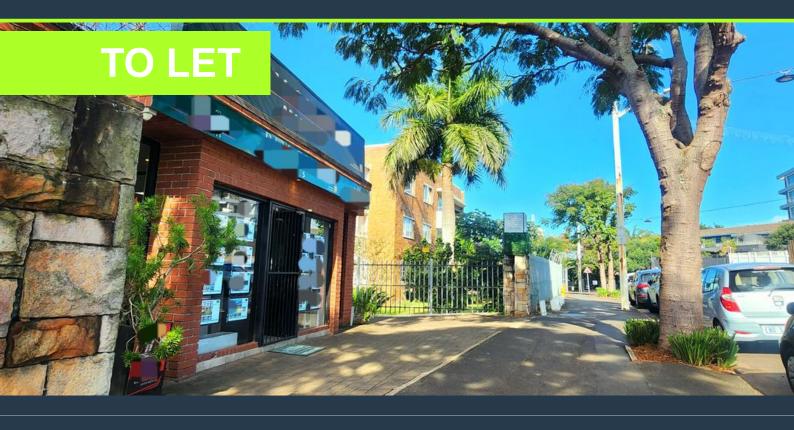

# SPIRE

www.spire.co.za

Approx 215 Sqm Office Showroom Space Available for Rental on Florida Road. The Space has a lovely outside area which can accomodate some outside on street furniture for outside coffee break or enjoy a cup from the coffee shop at the back of the building. The Space has great street facing large window, with a meeting room or boardroom as you enter on the left and reception area on the right. With an open plan office space that can accommodate about 20 staff depending on the layout required. With an additional meeting room and 3 separate offices towards the back of the unit. The space has toilets and a kitchenette. The building is well kept, street facing upper end of Florida road with Michelle Park pretty much across the road. On main...