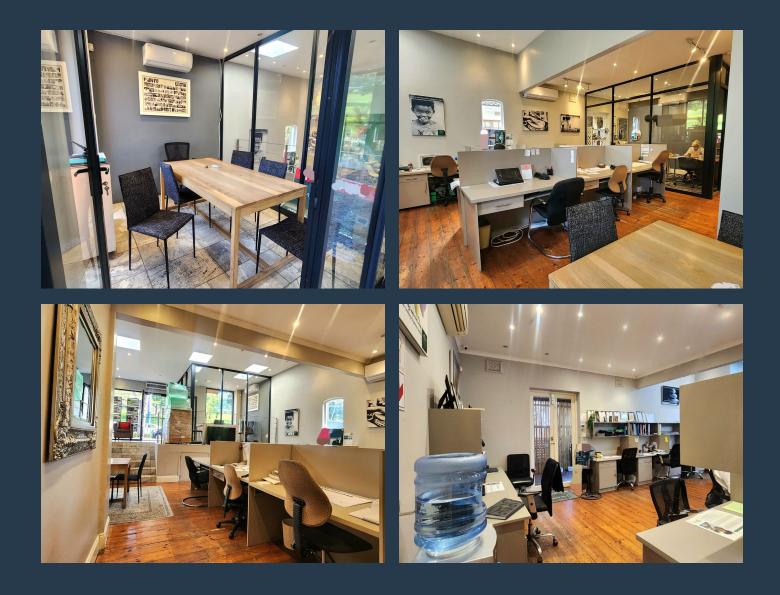

# SPIRE

www.spire.co.za

Approx 215 Sqm Office Showroom Space Available for Rental on Florida Road. The Space has a lovely outside area which can accomodate some outside on street furniture for outside coffee break or enjoy a cup from the coffee shop at the back of the building. The Space has great street facing large window, with a meeting room or boardroom as you enter on the left and reception area on the right. With an open plan office space that can accommodate about 20 staff depending on the layout required. With an additional meeting room and 3 separate offices towards the back of the unit. The space has toilets and a kitchenette. The building is well kept, street facing upper end of Florida road with Michelle Park pretty much across the road. On main...

### APPROX 215 SQM OFFICE SHOWROOM SPACE AVAILABLE FOR RENTAL ON...