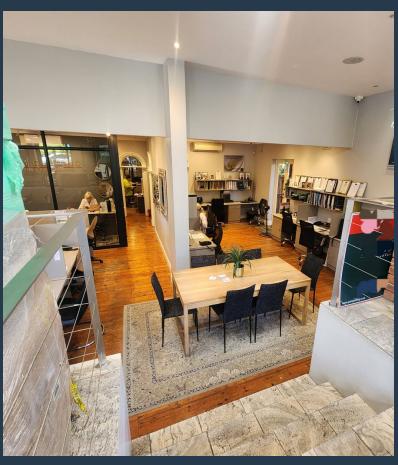

# SPIRE

www.spire.co.za

Approx 215 Sqm Office Showroom Space Available for Rental on Florida Road. The Space has a lovely outside area which can accomodate some outside on street furniture for outside coffee break or enjoy a cup from the coffee shop at the back of the building. The Space has great street facing large window, with a meeting room or boardroom as you enter on the left and reception area on the right. With an open plan office space that can accommodate about 20 staff depending on the layout required. With an additional meeting room and 3 separate offices towards the back of the unit. The space has toilets and a kitchenette. The building is well kept, street facing upper end of Florida road with Michelle Park pretty much across the road. On main...