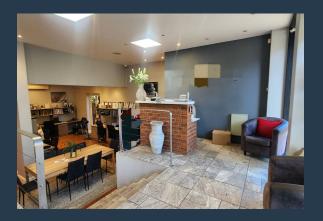

# SPIRE

www.spire.co.za

Approx 215 Sqm Office Showroom Space Available for Rental on Florida Road. The Space has a lovely outside area which can accomodate some outside on street furniture for outside coffee break or enjoy a cup from the coffee shop at the back of the building. The Space has great street facing large window, with a meeting room or boardroom as you enter on the left and reception area on the right. With an open plan office space that can accommodate about 20 staff depending on the layout required. With an additional meeting room and 3 separate offices towards the back of the unit. The space has toilets and a kitchenette. The building is well kept, street facing upper end of Florida road with Michelle Park pretty much across the road. On main...