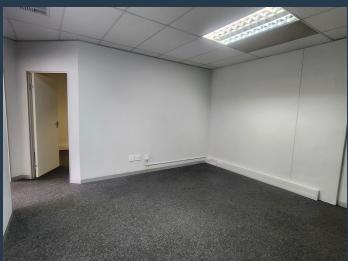

## R11,896 per month excl. VAT R160 per m<sup>2</sup>

www.spire.co.za

Approx 74sqm Office available to let on Ridge road, top of Morningside. The office unit is on the fourth floor. Neat unit with a Decent reception area and 3 separate offices. Ideal for a small admin office, insurance or consultanting firm. The unit is airconditioned. Toilet and kitchenette available right outisde the unit shared per floor. Well kept building and well managed. Security guard manned entrance foyer, functional lifts and fiber to the building. All parking bays are covered plus visitor bays available. The location is central, easy access to the M4 and close proximity to the Springfield area as property is located on the ridge which overlooks Morningside with Neighboring areas being, Musgrave, Durban CBD, Durban north and...

### APPROX 74SQM OFFICE SPACE AVAILABLE FOR RENTAL IN MORNINGSIDE,...