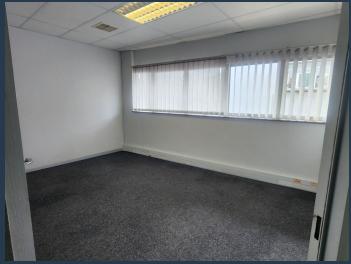

## R11,896 per month excl. VAT R160 per m<sup>2</sup>

www.spire.co.za

Approx 74sqm Office available to let on Ridge road, top of Morningside. The office unit is on the fourth floor. Neat unit with a Decent reception area and 3 separate offices. Ideal for a small admin office, insurance or consultanting firm. The unit is airconditioned. Toilet and kitchenette available right outisde the unit shared per floor. Well kept building and well managed. Security guard manned entrance foyer, functional lifts and fiber to the building. All parking bays are covered plus visitor bays available. The location is central, easy access to the M4 and close proximity to the Springfield area as property is located on the ridge which overlooks Morningside with Neighboring areas being, Musgrave, Durban CBD, Durban north and...

### APPROX 74SQM OFFICE SPACE AVAILABLE FOR RENTAL IN MORNINGSIDE,...