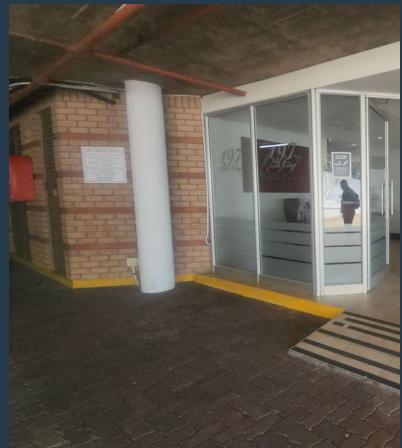

## R11,896 per month excl. VAT R160 per m<sup>2</sup>

www.spire.co.za

Approx 74sqm Office available to let on Ridge road, top of Morningside. The office unit is on the fourth floor. Neat unit with a Decent reception area and 3 separate offices. Ideal for a small admin office, insurance or consultanting firm. The unit is airconditioned. Toilet and kitchenette available right outisde the unit shared per floor. Well kept building and well managed. Security guard manned entrance foyer, functional lifts and fiber to the building. All parking bays are covered plus visitor bays available. The location is central, easy access to the M4 and close proximity to the Springfield area as property is located on the ridge which overlooks Morningside with Neighboring areas being, Musgrave, Durban CBD, Durban north and...