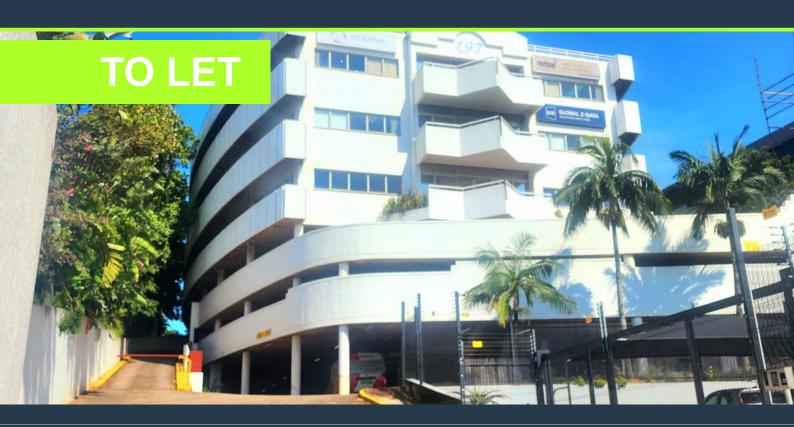

## R11,896 per month excl. VAT R160 per m<sup>2</sup>

www.spire.co.za

Approx 74sqm Office available to let on Ridge road, top of Morningside. The office unit is on the fourth floor. Neat unit with a Decent reception area and 3 separate offices. Ideal for a small admin office, insurance or consultanting firm. The unit is airconditioned. Toilet and kitchenette available right outisde the unit shared per floor. Well kept building and well managed. Security guard manned entrance foyer, functional lifts and fiber to the building. All parking bays are covered plus visitor bays available. The location is central, easy access to the M4 and close proximity to the Springfield area as property is located on the ridge which overlooks Morningside with Neighboring areas being, Musgrave, Durban CBD, Durban north and...

### APPROX 74SQM OFFICE SPACE AVAILABLE FOR RENTAL IN MORNINGSIDE,...