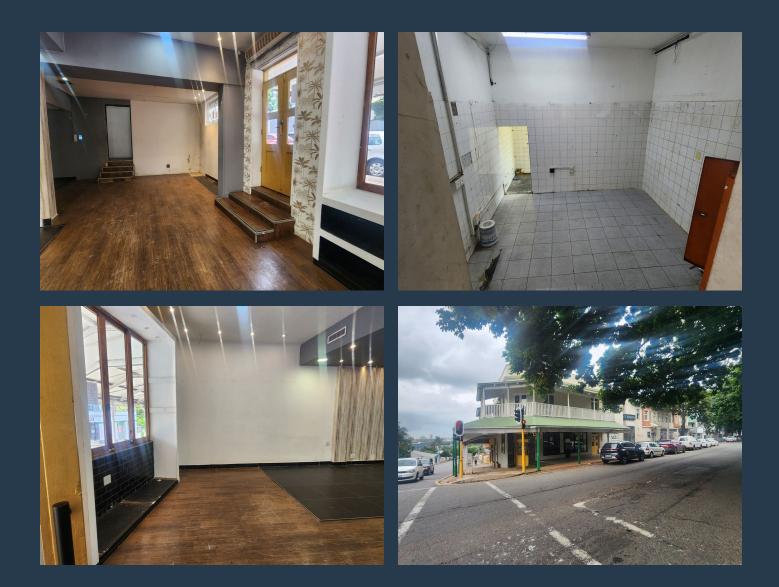

# SPIRE

www.spire.co.za

Approx 120sqm Shop space on Cowey Road and Corner Glady's Mazibuko available to Let. The shop is a corner shop therefore has two street facing shop fronts. As you walk in its a fairly open plan layout, currently has a corner reception area, with a medium sized previously a fast-food kitchen space set up, although the shop does not necessarily need to be a food operation. There is a small storage room behind the kitchen. There are separate toilets by the front open plan space which can be customer toilets. The Property has multiple retail stores, with Woolworths being the main tenant the building also has a Beauty Salon and exclusive food and beverage concept. The first floor and Mezzanine floors are office space. Property has undercover...