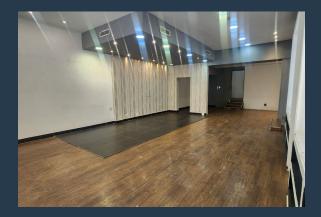

# SPIRE

www.spire.co.za

Approx 120sqm Shop space on Cowey Road and Corner Glady's Mazibuko available to Let. The shop is a corner shop therefore has two street facing shop fronts. As you walk in its a fairly open plan layout, currently has a corner reception area, with a medium sized previously a fast-food kitchen space set up, although the shop does not necessarily need to be a food operation. There is a small storage room behind the kitchen. There are separate toilets by the front open plan space which can be customer toilets. The Property has multiple retail stores, with Woolworths being the main tenant the building also has a Beauty Salon and exclusive food and beverage concept. The first floor and Mezzanine floors are office space. Property has undercover...