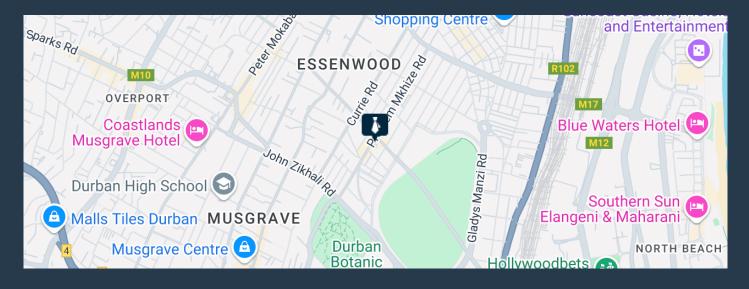

acing shop fronts. As you walk in its a fairly open plan layout, currently has a corner reception area, with a medium sized previously a fast-food kitchen space set up, although the shop does not necessarily need to be a food operation. There is a small storage room behind the kitchen. There are separate toilets by the front open plan space which can be customer toilets. The Property has multiple retail stores, with Woolworths being the main tenant the building also has a Beauty Salon and exclusive food and beverage concept. The first floor and Mezzanine floors are office space. Property has undercover...





WEB REF: SCL2311

**PROPERTY | WITH PURPOSE** 

. .

## **R18,000** per month excl. VAT R150 per m<sup>2</sup>

### APPROX 120SQM RETAIL SPACE FOR RENT IN ESSENWOOD, MORNINGSIDE.





#### PROPERTY DETAILS

| ▲ Security       | Yes | Covered Parking | 2.0 | ▲ Floor Size | 120m²      |
|------------------|-----|-----------------|-----|--------------|------------|
| Air Conditioning | Yes |                 |     | ▲ Land Size  | 3000       |
|                  |     |                 |     | 🔺 Zoning     | Commercial |

PIRE

www.spire.co.za

**PROPERTY | WITH PURPOSE** 

## R18,000 per month excl. VAT R150 per m<sup>2</sup>

## SPIRE

www.spire.co.za



## **CONTACT US**



Mac Khoza Agent

- 📞 (031) 5368243
- **+27845722858**
- 🔀 mack@spire.co.za