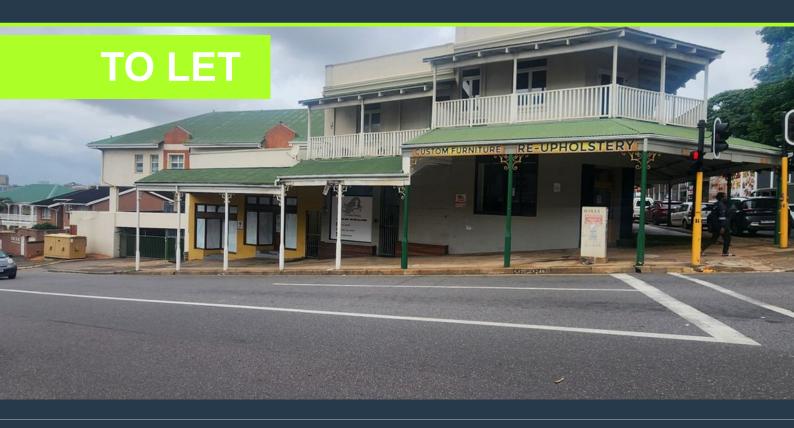

# SPIRE

www.spire.co.za

Approx 120sqm Shop space on Cowey Road and Corner Glady's Mazibuko available to Let. The shop is a corner shop therefore has two street facing shop fronts. As you walk in its a fairly open plan layout, currently has a corner reception area, with a medium sized previously a fast-food kitchen space set up, although the shop does not necessarily need to be a food operation. There is a small storage room behind the kitchen. There are separate toilets by the front open plan space which can be customer toilets. The Property has multiple retail stores, with Woolworths being the main tenant the building also has a Beauty Salon and exclusive food and beverage concept. The first floor and Mezzanine floors are office space. Property has undercover...

### APPROX 120SQM RETAIL SPACE FOR RENT IN ESSENWOOD, MORNINGSIDE.