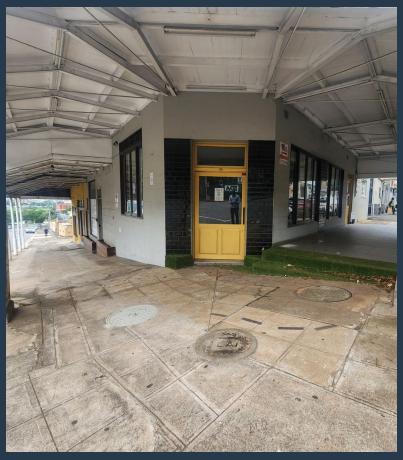

# SPIRE

www.spire.co.za

Approx 120sqm Shop space on Cowey Road and Corner Glady's Mazibuko available to Let. The shop is a corner shop therefore has two street facing shop fronts. As you walk in its a fairly open plan layout, currently has a corner reception area, with a medium sized previously a fast-food kitchen space set up, although the shop does not necessarily need to be a food operation. There is a small storage room behind the kitchen. There are separate toilets by the front open plan space which can be customer toilets. The Property has multiple retail stores, with Woolworths being the main tenant the building also has a Beauty Salon and exclusive food and beverage concept. The first floor and Mezzanine floors are office space. Property has undercover...