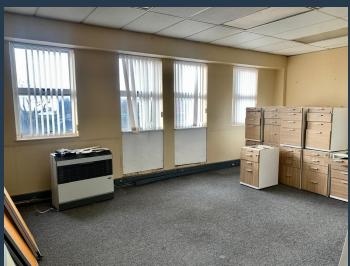

## R20,400 per month excl. VAT R120 per m<sup>2</sup>

www.spire.co.za

Office Space for Rent at Wynberg Mews Discover an exceptional 170 m² office space available for rent on the 3rd floor of Wynberg Mews. This fully fitted office is designed to cater to all your business needs, providing a seamless move-in experience. The space features modern partitioned offices, ensuring privacy and efficiency for your team. Additionally, tenants will benefit from ample parking facilities, making commuting hassle-free for both employees and clients. With its contemporary design and prime location, this office space is an ideal choice for businesses seeking a prestigious address in Wynberg. Wynberg is a vibrant and dynamic suburb that offers a perfect blend of business and leisure. Renting an office in Wynberg Mews means...