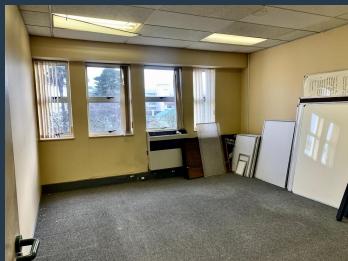

## R20,400 per month excl. VAT R120 per m<sup>2</sup>

www.spire.co.za

Office Space for Rent at Wynberg Mews Discover an exceptional 170 m² office space available for rent on the 3rd floor of Wynberg Mews. This fully fitted office is designed to cater to all your business needs, providing a seamless move-in experience. The space features modern partitioned offices, ensuring privacy and efficiency for your team. Additionally, tenants will benefit from ample parking facilities, making commuting hassle-free for both employees and clients. With its contemporary design and prime location, this office space is an ideal choice for businesses seeking a prestigious address in Wynberg. Wynberg is a vibrant and dynamic suburb that offers a perfect blend of business and leisure. Renting an office in Wynberg Mews means...

#### **PROPERTY DETAILS**

▲ Floor Size

170m<sup>2</sup>

▲ Zoning

Commercial