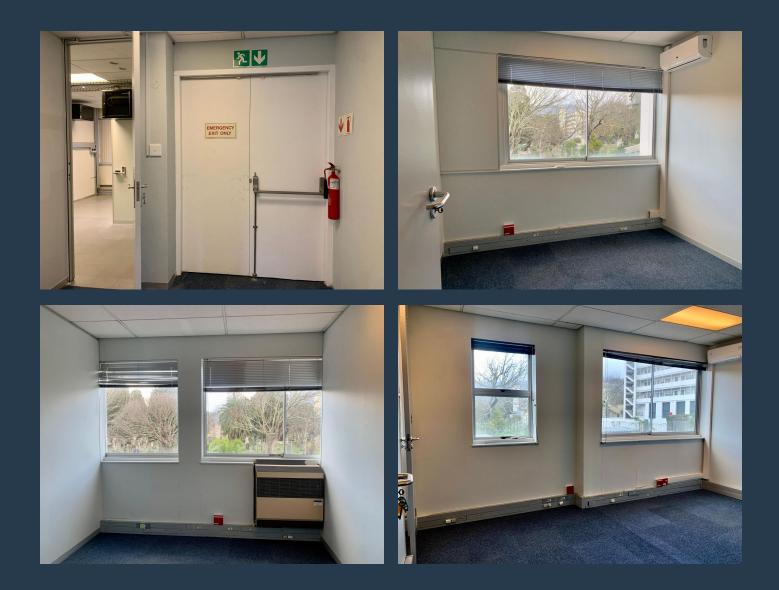

# SPIRE

www.spire.co.za

220 m<sup>2</sup> Office Space for Rent at Wynberg Mews. Are you looking for a professional and fully equipped office space in Wynberg? Look no further than this exquisite 220 m<sup>2</sup> office located on the 1st floor of Wynberg Mews. This modern space is fully fitted out and ready for immediate occupancy by a new tenant. The office features several partitioned sections, allowing for private and collaborative work environments. Perfect for staff convenience, and ample parking spaces for tenants, ensuring ease of access and security for your team and clients. Renting office space in Wynberg offers numerous benefits, making it an ideal choice for businesses of all sizes. Wynberg is a vibrant and strategically located area, providing excellent connectivity to...

#### **PROPERTY DETAILS**

- ▲ Security
- Air Conditioning
- Yes A Floor Size Yes
  - Land Size
  - A Zoning

220m<sup>2</sup> 220 Commercial PROPERTY | WITH PURPOSE