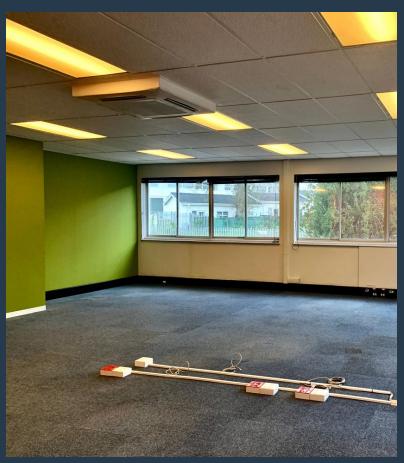

# SPIRE

www.spire.co.za

220 m<sup>2</sup> Office Space for Rent at Wynberg Mews. Are you looking for a professional and fully equipped office space in Wynberg? Look no further than this exquisite 220 m<sup>2</sup> office located on the 1st floor of Wynberg Mews. This modern space is fully fitted out and ready for immediate occupancy by a new tenant. The office features several partitioned sections, allowing for private and collaborative work environments. Perfect for staff convenience, and ample parking spaces for tenants, ensuring ease of access and security for your team and clients. Renting office space in Wynberg offers numerous benefits, making it an ideal choice for businesses of all sizes. Wynberg is a vibrant and strategically located area, providing excellent connectivity to...

### **OFFICE SPACE TO RENT IN WYNBERG MEWS**