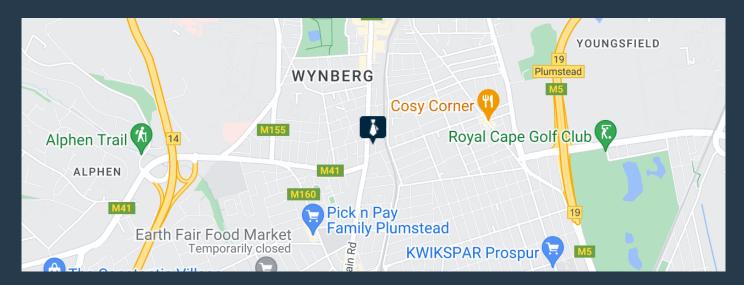

## R10,400 per month excl. VAT

www.spire.co.za

87 m² Office to Rent in Wynberg. Fitted out office space for rent at Burlington Arcade in Wynberg, Cape Town. This space features a well-appointed kitchen and bathroom facilities, ensuring convenience for your team. The premises are equipped with comprehensive security measures to ensure a safe working environment. Additionally, up to 20 parking bays are available, providing ample parking for employees and clients. This office space is move-in ready and designed to meet the needs of modern businesses seeking a functional and secure workspace. Wynberg, located in the Southern Suburbs of Cape Town, is a bustling commercial hub with a rich history and diverse community. The area offers excellent accessibility with convenient public transport...

#### 87 M2 OFFICE SPACE TO RENT WYNBERG I BURLINGTON ARCADE