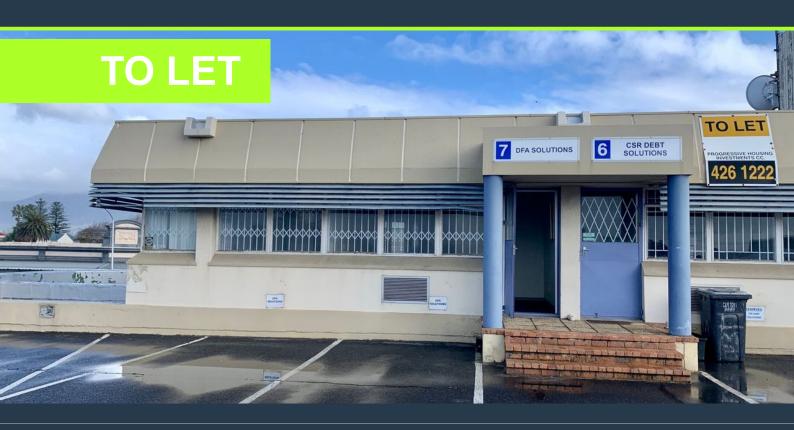

## R10,400 per month excl. VAT

www.spire.co.za

87 m² Office to Rent in Wynberg. Fitted out office space for rent at Burlington Arcade in Wynberg, Cape Town. This space features a well-appointed kitchen and bathroom facilities, ensuring convenience for your team. The premises are equipped with comprehensive security measures to ensure a safe working environment. Additionally, up to 20 parking bays are available, providing ample parking for employees and clients. This office space is move-in ready and designed to meet the needs of modern businesses seeking a functional and secure workspace. Wynberg, located in the Southern Suburbs of Cape Town, is a bustling commercial hub with a rich history and diverse community. The area offers excellent accessibility with convenient public transport...

#### 87 M2 OFFICE SPACE TO RENT WYNBERG I BURLINGTON ARCADE