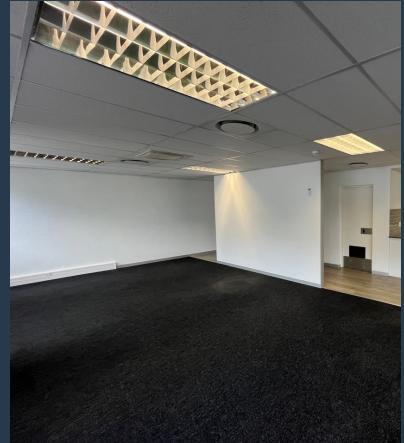

# R29,120 per month excl. VAT

SPIRE

www.spire.co.za

A 182m² office unit is now available in The District on Sir Lowry Road, Woodstock. This office park offers over 18,000m² of modern, high-quality space, strategically designed around a central courtyard. The location provides easy access to major highways and public transport. The District's prime location ensures seamless connectivity to the Cape Town CBD and surrounding areas, making it an ideal choice for businesses looking for convenience and accessibility. The unit features a 4 Green Star Rated Building, ensuring sustainability and energy efficiency. It is equipped with back-up power, fibre connectivity, and an off-the-grid water supply, ensuring uninterrupted operations. Security is top-notch with 24/7 surveillance, CCTV, and...

#### **PROPERTY DETAILS**

▲ Floor Size 182m²

▲ Zoning Commercial