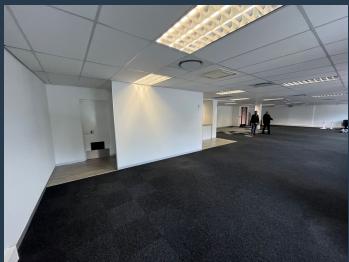

# R29,120 per month excl. VAT

SPIRE

www.spire.co.za

A 182m² office unit is now available in The District on Sir Lowry Road, Woodstock. This office park offers over 18,000m² of modern, high-quality space, strategically designed around a central courtyard. The location provides easy access to major highways and public transport. The District's prime location ensures seamless connectivity to the Cape Town CBD and surrounding areas, making it an ideal choice for businesses looking for convenience and accessibility. The unit features a 4 Green Star Rated Building, ensuring sustainability and energy efficiency. It is equipped with back-up power, fibre connectivity, and an off-the-grid water supply, ensuring uninterrupted operations. Security is top-notch with 24/7 surveillance, CCTV, and...