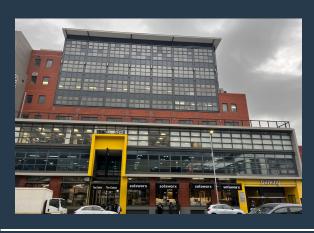

# R29,120 per month excl. VAT

SPIRE

www.spire.co.za

A 182m² office unit is now available in The District on Sir Lowry Road, Woodstock. This office park offers over 18,000m² of modern, high-quality space, strategically designed around a central courtyard. The location provides easy access to major highways and public transport. The District's prime location ensures seamless connectivity to the Cape Town CBD and surrounding areas, making it an ideal choice for businesses looking for convenience and accessibility. The unit features a 4 Green Star Rated Building, ensuring sustainability and energy efficiency. It is equipped with back-up power, fibre connectivity, and an off-the-grid water supply, ensuring uninterrupted operations. Security is top-notch with 24/7 surveillance, CCTV, and...

### COMMERCIAL PROPERTY TO RENT IN WOODSTOCK | THE DISTRICT