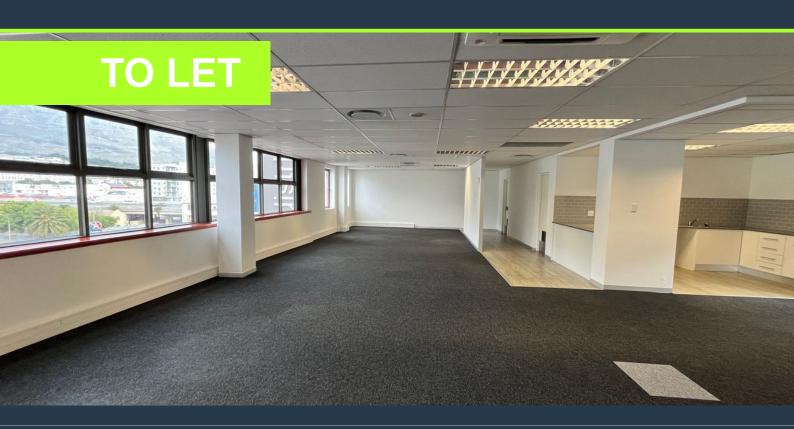

# R29,120 per month excl. VAT

SPIRE

www.spire.co.za

A 182m² office unit is now available in The District on Sir Lowry Road, Woodstock. This office park offers over 18,000m² of modern, high-quality space, strategically designed around a central courtyard. The location provides easy access to major highways and public transport. The District's prime location ensures seamless connectivity to the Cape Town CBD and surrounding areas, making it an ideal choice for businesses looking for convenience and accessibility. The unit features a 4 Green Star Rated Building, ensuring sustainability and energy efficiency. It is equipped with back-up power, fibre connectivity, and an off-the-grid water supply, ensuring uninterrupted operations. Security is top-notch with 24/7 surveillance, CCTV, and...

#### **PROPERTY DETAILS**

▲ Floor Size 182m²

▲ Zoning Commercial