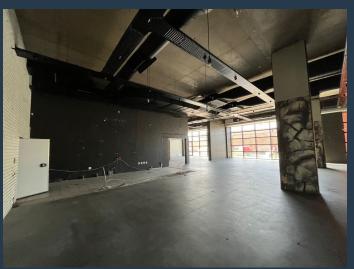

## R66,450 per month excl. VAT R150 per m<sup>2</sup>

www.spire.co.za

Ground floor retail space to let in The Wex. This unit offers a blank canvas for a retailer to make their mark in Woodstock, home to boutique furniture retailers and just a stone's throw from the Old Biscuit Mill market, attracting local and international visitors. The space is currently white-boxed, but the kitchen infrastructure, including extraction and a cold room, is still in place. The unit features 5-meter floor-to-ceiling windows overlooking Albert Road, maximizing exposure and natural light. The Wex building is primarily residential, providing an excellent opportunity to tap into that client base from day one. Located on busy Albert Road in Woodstock, this landmark property offers modern office spaces, retail outlets, and...

### RESTURANT SPACE TO LET IN WOODSTOCK | HIGH FOOT TRAFFIC AREA