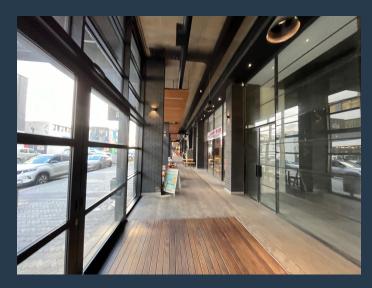

## R66,450 per month excl. VAT R150 per m<sup>2</sup>

www.spire.co.za

Ground floor retail space to let in The Wex. This unit offers a blank canvas for a retailer to make their mark in Woodstock, home to boutique furniture retailers and just a stone's throw from the Old Biscuit Mill market, attracting local and international visitors. The space is currently white-boxed, but the kitchen infrastructure, including extraction and a cold room, is still in place. The unit features 5-meter floor-to-ceiling windows overlooking Albert Road, maximizing exposure and natural light. The Wex building is primarily residential, providing an excellent opportunity to tap into that client base from day one. Located on busy Albert Road in Woodstock, this landmark property offers modern office spaces, retail outlets, and...

### RESTURANT SPACE TO LET IN WOODSTOCK | HIGH FOOT TRAFFIC AREA