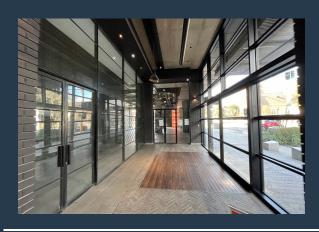

## R66,450 per month excl. VAT R150 per m<sup>2</sup>

www.spire.co.za

Ground floor retail space to let in The Wex. This unit offers a blank canvas for a retailer to make their mark in Woodstock, home to boutique furniture retailers and just a stone's throw from the Old Biscuit Mill market, attracting local and international visitors. The space is currently white-boxed, but the kitchen infrastructure, including extraction and a cold room, is still in place. The unit features 5-meter floor-to-ceiling windows overlooking Albert Road, maximizing exposure and natural light. The Wex building is primarily residential, providing an excellent opportunity to tap into that client base from day one. Located on busy Albert Road in Woodstock, this landmark property offers modern office spaces, retail outlets, and...