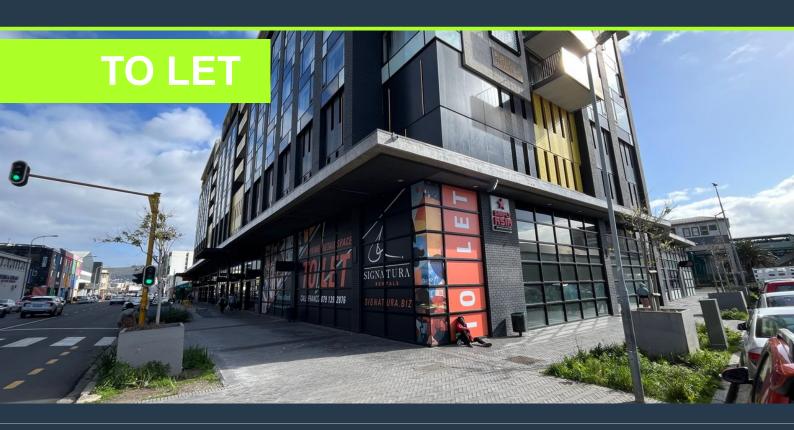

## R66,450 per month excl. VAT R150 per m<sup>2</sup>

www.spire.co.za

Ground floor retail space to let in The Wex. This unit offers a blank canvas for a retailer to make their mark in Woodstock, home to boutique furniture retailers and just a stone's throw from the Old Biscuit Mill market, attracting local and international visitors. The space is currently white-boxed, but the kitchen infrastructure, including extraction and a cold room, is still in place. The unit features 5-meter floor-to-ceiling windows overlooking Albert Road, maximizing exposure and natural light. The Wex building is primarily residential, providing an excellent opportunity to tap into that client base from day one. Located on busy Albert Road in Woodstock, this landmark property offers modern office spaces, retail outlets, and...

### RESTURANT SPACE TO LET IN WOODSTOCK | HIGH FOOT TRAFFIC AREA