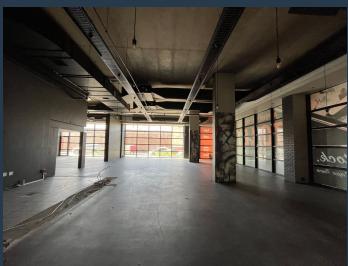

## R66,450 per month excl. VAT R150 per m<sup>2</sup>

www.spire.co.za

Ground floor retail space to let in The Wex. This unit offers a blank canvas for a retailer to make their mark in Woodstock, home to boutique furniture retailers and just a stone's throw from the Old Biscuit Mill market, attracting local and international visitors. The space is currently white-boxed, but the kitchen infrastructure, including extraction and a cold room, is still in place. The unit features 5-meter floor-to-ceiling windows overlooking Albert Road, maximizing exposure and natural light. The Wex building is primarily residential, providing an excellent opportunity to tap into that client base from day one. Located on busy Albert Road in Woodstock, this landmark property offers modern office spaces, retail outlets, and...

### RESTURANT SPACE TO LET IN WOODSTOCK | HIGH FOOT TRAFFIC AREA

#### **PROPERTY DETAILS**

▲ Floor Size 443m²

▲ Zoning Commercial