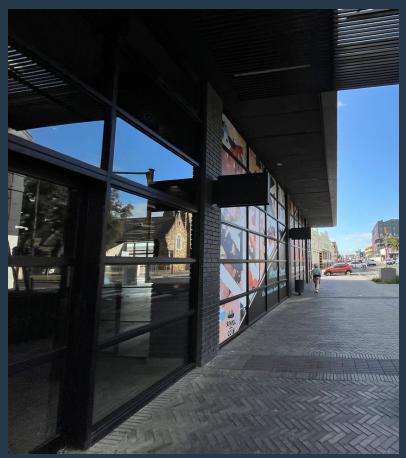

## R66,450 per month excl. VAT R150 per m<sup>2</sup>

www.spire.co.za

Ground floor retail space to let in The Wex. This unit offers a blank canvas for a retailer to make their mark in Woodstock, home to boutique furniture retailers and just a stone's throw from the Old Biscuit Mill market, attracting local and international visitors. The space is currently white-boxed, but the kitchen infrastructure, including extraction and a cold room, is still in place. The unit features 5-meter floor-to-ceiling windows overlooking Albert Road, maximizing exposure and natural light. The Wex building is primarily residential, providing an excellent opportunity to tap into that client base from day one. Located on busy Albert Road in Woodstock, this landmark property offers modern office spaces, retail outlets, and...