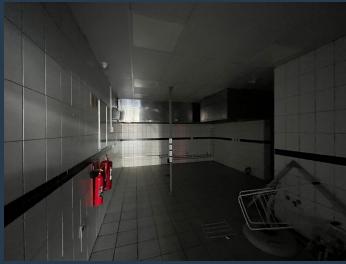

## R66,450 per month excl. VAT R150 per m<sup>2</sup>

www.spire.co.za

Ground floor retail space to let in The Wex. This unit offers a blank canvas for a retailer to make their mark in Woodstock, home to boutique furniture retailers and just a stone's throw from the Old Biscuit Mill market, attracting local and international visitors. The space is currently white-boxed, but the kitchen infrastructure, including extraction and a cold room, is still in place. The unit features 5-meter floor-to-ceiling windows overlooking Albert Road, maximizing exposure and natural light. The Wex building is primarily residential, providing an excellent opportunity to tap into that client base from day one. Located on busy Albert Road in Woodstock, this landmark property offers modern office spaces, retail outlets, and...