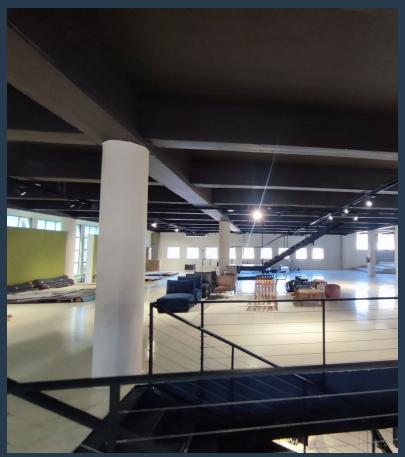

## R225,060 per month excl. VAT R114 per m<sup>2</sup>

www.spire.co.za

1962 square meters of commercial space to let in Woodstock. Situated just off Sir Lowry Road, this unit comes with goods lift, beautiful floors, natural light and abundance parking bays. Perfect for call centers and creative businesses needing lots of space at an affordable rental. Woodstock stands out as a highly sought-after location for businesses seeking commercial, office, industrial, and retail properties. Its strategic location, diverse commercial offerings, and excellent infrastructure make it a prime choice for businesses looking to thrive in Cape Town's dynamic market. At Spire Property Solutions, we can help you find the perfect space tailored to your business needs in this vibrant and evolving urban landscape. Spire...

#### **PROPERTY DETAILS**

▲ Floor Size 1962m²

▲ Zoning Commercial