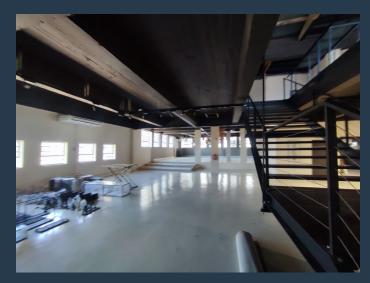

## R225,060 per month excl. VAT R114 per m<sup>2</sup>

www.spire.co.za

1962 square meters of commercial space to let in Woodstock. Situated just off Sir Lowry Road, this unit comes with goods lift, beautiful floors, natural light and abundance parking bays. Perfect for call centers and creative businesses needing lots of space at an affordable rental. Woodstock stands out as a highly sought-after location for businesses seeking commercial, office, industrial, and retail properties. Its strategic location, diverse commercial offerings, and excellent infrastructure make it a prime choice for businesses looking to thrive in Cape Town's dynamic market. At Spire Property Solutions, we can help you find the perfect space tailored to your business needs in this vibrant and evolving urban landscape. Spire...

#### **PROPERTY DETAILS**

▲ Floor Size 1962m²

▲ Zoning Commercial