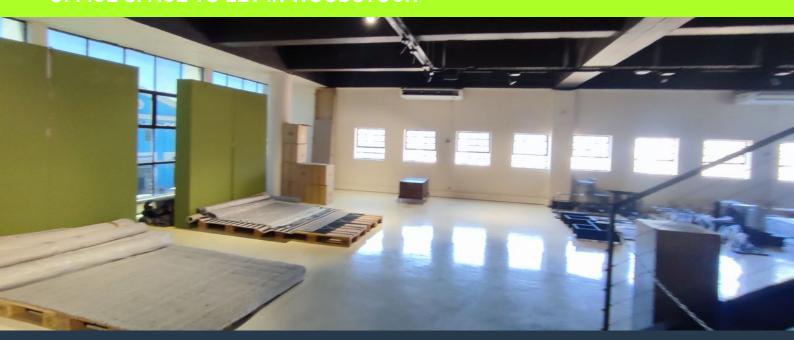

## R225,060 per month excl. VAT R114 per m<sup>2</sup>

www.spire.co.za

1962 square meters of commercial space to let in Woodstock. Situated just off Sir Lowry Road, this unit comes with goods lift, beautiful floors, natural light and abundance parking bays. Perfect for call centers and creative businesses needing lots of space at an affordable rental. Woodstock stands out as a highly sought-after location for businesses seeking commercial, office, industrial, and retail properties. Its strategic location, diverse commercial offerings, and excellent infrastructure make it a prime choice for businesses looking to thrive in Cape Town's dynamic market. At Spire Property Solutions, we can help you find the perfect space tailored to your business needs in this vibrant and evolving urban landscape. Spire...

#### **PROPERTY DETAILS**

▲ Floor Size 1962m²

▲ Zoning Commercial