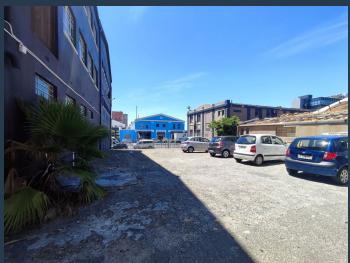

## R225,060 per month excl. VAT R114 per m<sup>2</sup>

www.spire.co.za

1962 square meters of commercial space to let in Woodstock. Situated just off Sir Lowry Road, this unit comes with goods lift, beautiful floors, natural light and abundance parking bays. Perfect for call centers and creative businesses needing lots of space at an affordable rental. Woodstock stands out as a highly sought-after location for businesses seeking commercial, office, industrial, and retail properties. Its strategic location, diverse commercial offerings, and excellent infrastructure make it a prime choice for businesses looking to thrive in Cape Town's dynamic market. At Spire Property Solutions, we can help you find the perfect space tailored to your business needs in this vibrant and evolving urban landscape. Spire...