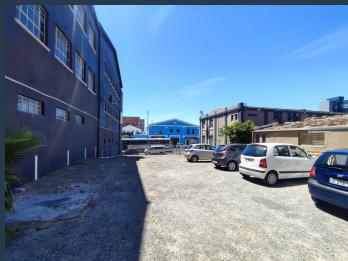

## R225,060 per month excl. VAT R114 per m<sup>2</sup>

www.spire.co.za

1962 square meters of commercial space to let in Woodstock. Situated just off Sir Lowry Road, this unit comes with goods lift, beautiful floors, natural light and abundance parking bays. Perfect for call centers and creative businesses needing lots of space at an affordable rental. Woodstock stands out as a highly sought-after location for businesses seeking commercial, office, industrial, and retail properties. Its strategic location, diverse commercial offerings, and excellent infrastructure make it a prime choice for businesses looking to thrive in Cape Town's dynamic market. At Spire Property Solutions, we can help you find the perfect space tailored to your business needs in this vibrant and evolving urban landscape. Spire...