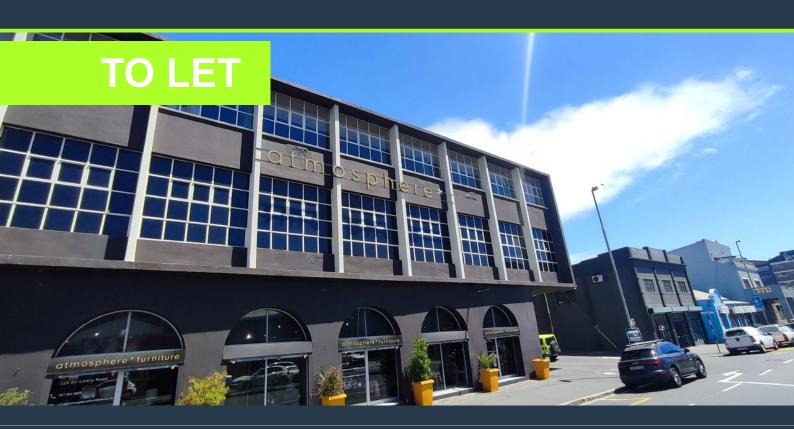

## R225,060 per month excl. VAT R114 per m<sup>2</sup>

www.spire.co.za

1962 square meters of commercial space to let in Woodstock. Situated just off Sir Lowry Road, this unit comes with goods lift, beautiful floors, natural light and abundance parking bays. Perfect for call centers and creative businesses needing lots of space at an affordable rental. Woodstock stands out as a highly sought-after location for businesses seeking commercial, office, industrial, and retail properties. Its strategic location, diverse commercial offerings, and excellent infrastructure make it a prime choice for businesses looking to thrive in Cape Town's dynamic market. At Spire Property Solutions, we can help you find the perfect space tailored to your business needs in this vibrant and evolving urban landscape. Spire...

### OFFICE SPACE TO LET IN WOODSTOCK