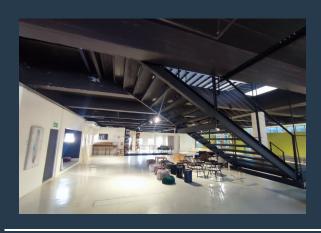

## R225,060 per month excl. VAT R114 per m<sup>2</sup>

www.spire.co.za

1962 square meters of commercial space to let in Woodstock. Situated just off Sir Lowry Road, this unit comes with goods lift, beautiful floors, natural light and abundance parking bays. Perfect for call centers and creative businesses needing lots of space at an affordable rental. Woodstock stands out as a highly sought-after location for businesses seeking commercial, office, industrial, and retail properties. Its strategic location, diverse commercial offerings, and excellent infrastructure make it a prime choice for businesses looking to thrive in Cape Town's dynamic market. At Spire Property Solutions, we can help you find the perfect space tailored to your business needs in this vibrant and evolving urban landscape. Spire...

#### **PROPERTY DETAILS**

▲ Floor Size 1962m²

▲ Zoning Commercial