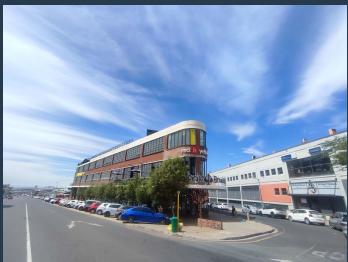

## R26,000 per month excl. VAT

SPIRE

www.spire.co.za

200 square meters of office space to rent in Woodstock. Welcome to 97 Durham Ave, known by the iconic Devil's Beak Brewery signage displayed in front. This building is home to national tenants such as Red & Yellow Design School, Devils Peak Brewery and many more. With almost unlimited parking bays and options for more, this building is perfect for tenants of all sizes. From 150 squares to 1000 square meters, this building can accommodate different types of tenants with different size requirements. Woodstock/ Salt River is the perfect location for commercial property, as it has quick and easy access to the City Bowl as well as Southern Suburbs. Woodstock is located between the N2 and N1 Highway, allowing for quick and easy access to...