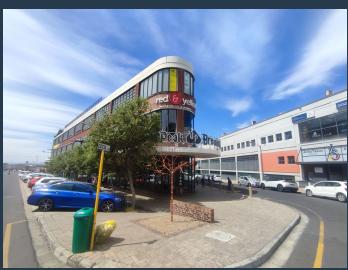

## R26,000 per month excl. VAT

SPIRE

www.spire.co.za

200 square meters of office space to rent in Woodstock. Welcome to 97 Durham Ave, known by the iconic Devil's Beak Brewery signage displayed in front. This building is home to national tenants such as Red & Yellow Design School, Devils Peak Brewery and many more. With almost unlimited parking bays and options for more, this building is perfect for tenants of all sizes. From 150 squares to 1000 square meters, this building can accommodate different types of tenants with different size requirements. Woodstock/ Salt River is the perfect location for commercial property, as it has quick and easy access to the City Bowl as well as Southern Suburbs. Woodstock is located between the N2 and N1 Highway, allowing for quick and easy access to...

### OFFICE SPACE AVAILABLE IN WOODSTOCK