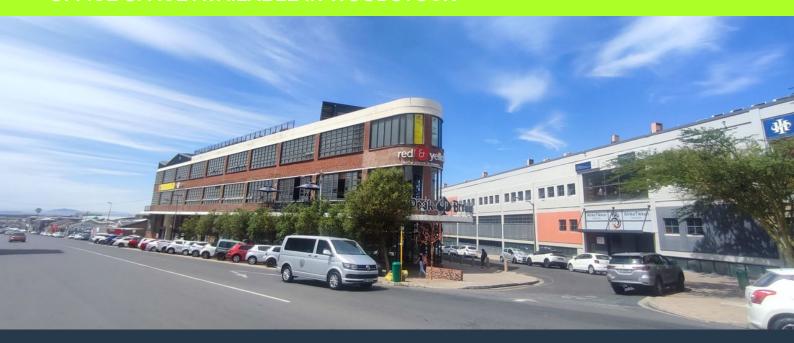

## R26,000 per month excl. VAT

SPIRE

www.spire.co.za

200 square meters of office space to rent in Woodstock. Welcome to 97 Durham Ave, known by the iconic Devil's Beak Brewery signage displayed in front. This building is home to national tenants such as Red & Yellow Design School, Devils Peak Brewery and many more. With almost unlimited parking bays and options for more, this building is perfect for tenants of all sizes. From 150 squares to 1000 square meters, this building can accommodate different types of tenants with different size requirements. Woodstock/ Salt River is the perfect location for commercial property, as it has quick and easy access to the City Bowl as well as Southern Suburbs. Woodstock is located between the N2 and N1 Highway, allowing for quick and easy access to...

### OFFICE SPACE AVAILABLE IN WOODSTOCK