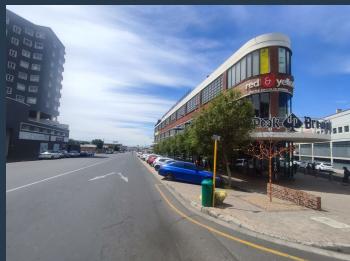

## R26,000 per month excl. VAT

SPIRE

www.spire.co.za

200 square meters of office space to rent in Woodstock. Welcome to 97 Durham Ave, known by the iconic Devil's Beak Brewery signage displayed in front. This building is home to national tenants such as Red & Yellow Design School, Devils Peak Brewery and many more. With almost unlimited parking bays and options for more, this building is perfect for tenants of all sizes. From 150 squares to 1000 square meters, this building can accommodate different types of tenants with different size requirements. Woodstock/ Salt River is the perfect location for commercial property, as it has quick and easy access to the City Bowl as well as Southern Suburbs. Woodstock is located between the N2 and N1 Highway, allowing for quick and easy access to...