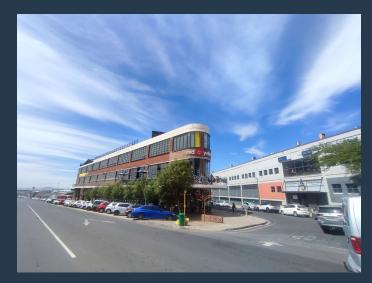

## R26,000 per month excl. VAT

SPIRE

www.spire.co.za

200 square meters of office space to rent in Woodstock. Welcome to 97 Durham Ave, known by the iconic Devil's Beak Brewery signage displayed in front. This building is home to national tenants such as Red & Yellow Design School, Devils Peak Brewery and many more. With almost unlimited parking bays and options for more, this building is perfect for tenants of all sizes. From 150 squares to 1000 square meters, this building can accommodate different types of tenants with different size requirements. Woodstock/ Salt River is the perfect location for commercial property, as it has quick and easy access to the City Bowl as well as Southern Suburbs. Woodstock is located between the N2 and N1 Highway, allowing for quick and easy access to...