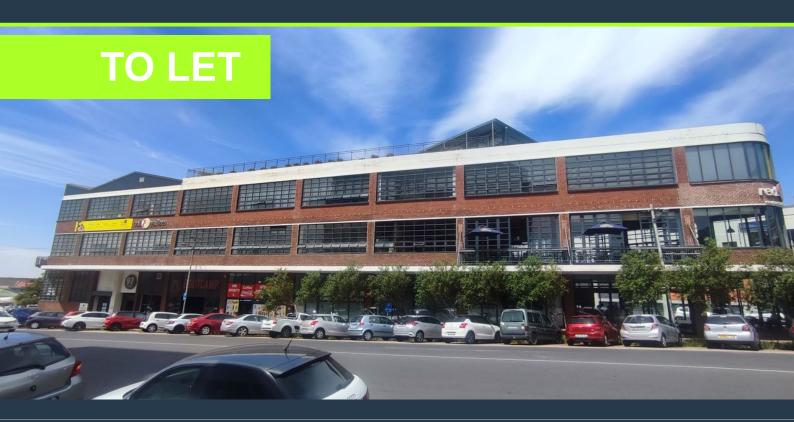

## R26,000 per month excl. VAT

SPIRE

www.spire.co.za

200 square meters of office space to rent in Woodstock. Welcome to 97 Durham Ave, known by the iconic Devil's Beak Brewery signage displayed in front. This building is home to national tenants such as Red & Yellow Design School, Devils Peak Brewery and many more. With almost unlimited parking bays and options for more, this building is perfect for tenants of all sizes. From 150 squares to 1000 square meters, this building can accommodate different types of tenants with different size requirements. Woodstock/ Salt River is the perfect location for commercial property, as it has quick and easy access to the City Bowl as well as Southern Suburbs. Woodstock is located between the N2 and N1 Highway, allowing for quick and easy access to...

### OFFICE SPACE AVAILABLE IN WOODSTOCK