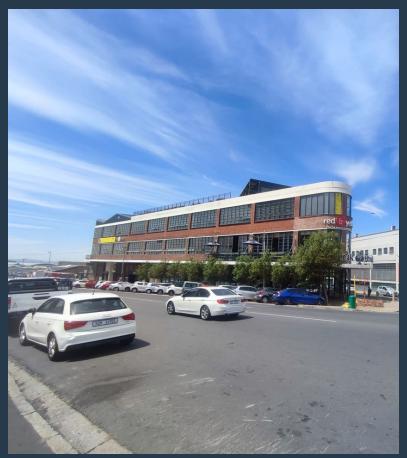

## R26,000 per month excl. VAT

SPIRE

www.spire.co.za

200 square meters of office space to rent in Woodstock. Welcome to 97 Durham Ave, known by the iconic Devil's Beak Brewery signage displayed in front. This building is home to national tenants such as Red & Yellow Design School, Devils Peak Brewery and many more. With almost unlimited parking bays and options for more, this building is perfect for tenants of all sizes. From 150 squares to 1000 square meters, this building can accommodate different types of tenants with different size requirements. Woodstock/ Salt River is the perfect location for commercial property, as it has quick and easy access to the City Bowl as well as Southern Suburbs. Woodstock is located between the N2 and N1 Highway, allowing for quick and easy access to...