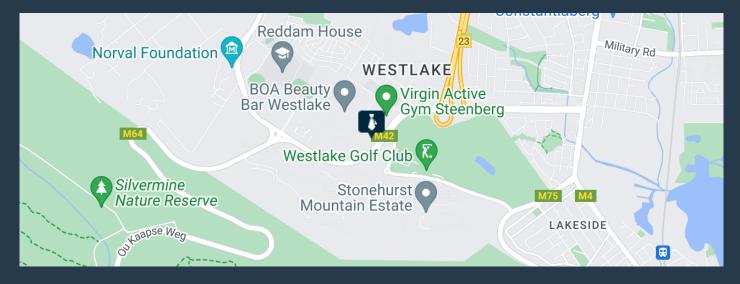

## R42,175 per month excl. VAT

•

SPIRE

www.spire.co.za

R241 per m<sup>2</sup>

175 m² Office Space for Rent in Westlake This exceptional 175 m² ground-floor office space in Westlake is fully fitted out and ready for immediate occupancy. The layout includes a spacious full kitchen, making it perfect for a modern workspace. With ample parking available for tenants, this property provides both convenience and accessibility, ensuring a seamless transition for your business. The office's open design offers flexibility for various business setups, catering to both collaborative and private work environments. Why Westlake is the Perfect Location for Your Business Renting an office in Westlake offers numerous benefits, making it an ideal choice for businesses looking to thrive. Located in a bustling commercial hub,...