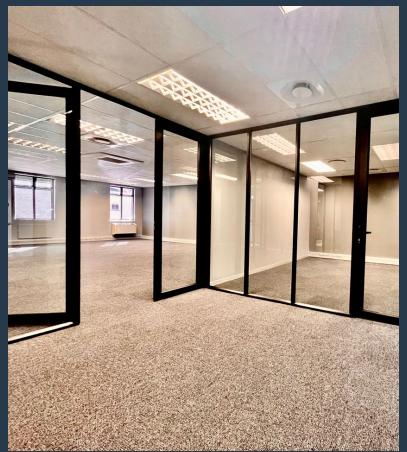

## R42,175 per month excl. VAT

•

SPIRE

www.spire.co.za

R241 per m<sup>2</sup>

175 m² Office Space for Rent in Westlake This exceptional 175 m² ground-floor office space in Westlake is fully fitted out and ready for immediate occupancy. The layout includes a spacious full kitchen, making it perfect for a modern workspace. With ample parking available for tenants, this property provides both convenience and accessibility, ensuring a seamless transition for your business. The office's open design offers flexibility for various business setups, catering to both collaborative and private work environments. Why Westlake is the Perfect Location for Your Business Renting an office in Westlake offers numerous benefits, making it an ideal choice for businesses looking to thrive. Located in a bustling commercial hub,...

#### 175 M<sup>2</sup> OFFICE SPACE FOR RENT IN WESTLAKE