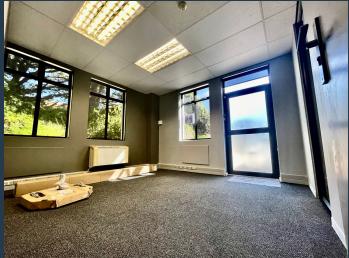

## R42,175 per month excl. VAT

•

SPIRE

www.spire.co.za

R241 per m<sup>2</sup>

175 m² Office Space for Rent in Westlake This exceptional 175 m² ground-floor office space in Westlake is fully fitted out and ready for immediate occupancy. The layout includes a spacious full kitchen, making it perfect for a modern workspace. With ample parking available for tenants, this property provides both convenience and accessibility, ensuring a seamless transition for your business. The office's open design offers flexibility for various business setups, catering to both collaborative and private work environments. Why Westlake is the Perfect Location for Your Business Renting an office in Westlake offers numerous benefits, making it an ideal choice for businesses looking to thrive. Located in a bustling commercial hub,...