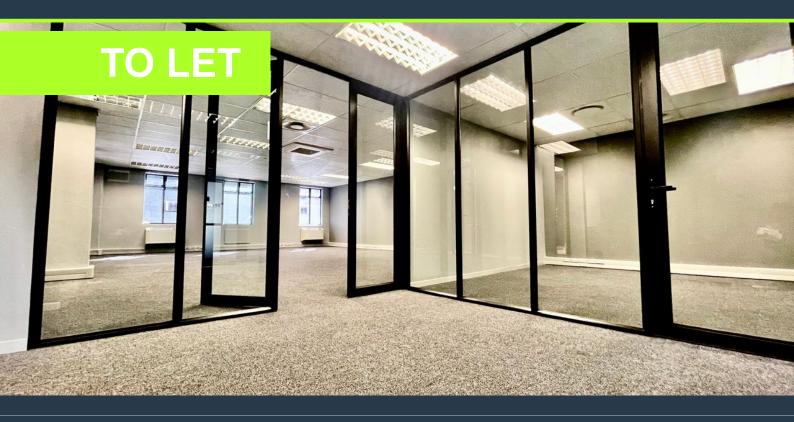

## R42,175 per month excl. VAT

•

SPIRE

www.spire.co.za

R241 per m<sup>2</sup>

175 m² Office Space for Rent in Westlake This exceptional 175 m² ground-floor office space in Westlake is fully fitted out and ready for immediate occupancy. The layout includes a spacious full kitchen, making it perfect for a modern workspace. With ample parking available for tenants, this property provides both convenience and accessibility, ensuring a seamless transition for your business. The office's open design offers flexibility for various business setups, catering to both collaborative and private work environments. Why Westlake is the Perfect Location for Your Business Renting an office in Westlake offers numerous benefits, making it an ideal choice for businesses looking to thrive. Located in a bustling commercial hub,...

#### 175 M<sup>2</sup> OFFICE SPACE FOR RENT IN WESTLAKE