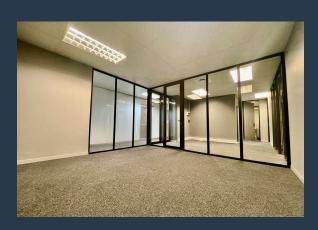

## R42,175 per month excl. VAT

•

SPIRE

www.spire.co.za

R241 per m<sup>2</sup>

175 m² Office Space for Rent in Westlake This exceptional 175 m² ground-floor office space in Westlake is fully fitted out and ready for immediate occupancy. The layout includes a spacious full kitchen, making it perfect for a modern workspace. With ample parking available for tenants, this property provides both convenience and accessibility, ensuring a seamless transition for your business. The office's open design offers flexibility for various business setups, catering to both collaborative and private work environments. Why Westlake is the Perfect Location for Your Business Renting an office in Westlake offers numerous benefits, making it an ideal choice for businesses looking to thrive. Located in a bustling commercial hub,...

#### 175 M<sup>2</sup> OFFICE SPACE FOR RENT IN WESTLAKE