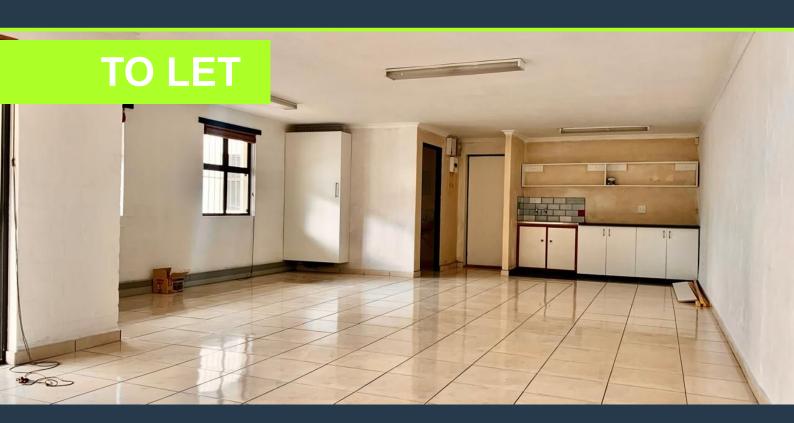

# **R8,125** per month excl. VAT R133 per m<sup>2</sup>

www.spire.co.za

61 m² Office for Rent in Westlake. Discover a prime opportunity to establish your business in the heart of Westlake with this fully fitted, ground floor office space. Spanning 61 m², this office is designed to meet all your professional needs. The space includes a partitioned office for privacy and focused work, a fully equipped kitchen for convenience, and ample parking to accommodate both you and your clients comfortably. The layout is optimized for efficiency, ensuring a seamless transition for your business operations. Renting an office in Westlake offers numerous benefits, including a prestigious address that enhances your company's image and provides easy access to a wide range of amenities. Westlake is known for its vibrant...

### 61 M<sup>2</sup> OFFICE TO RENT IN WESTLAKE

#### **PROPERTY DETAILS**

▲ Floor Size

61m<sup>2</sup>

▲ Zoning

Commercial