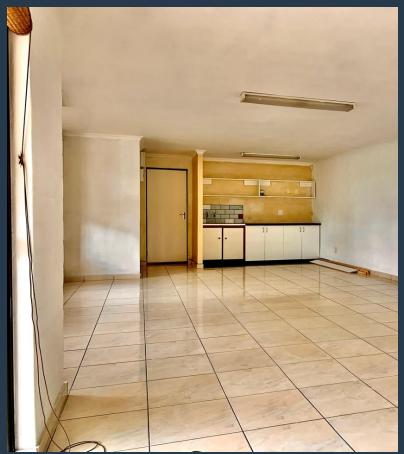

# **R8,125** per month excl. VAT R133 per m<sup>2</sup>

www.spire.co.za

61 m² Office for Rent in Westlake. Discover a prime opportunity to establish your business in the heart of Westlake with this fully fitted, ground floor office space. Spanning 61 m², this office is designed to meet all your professional needs. The space includes a partitioned office for privacy and focused work, a fully equipped kitchen for convenience, and ample parking to accommodate both you and your clients comfortably. The layout is optimized for efficiency, ensuring a seamless transition for your business operations. Renting an office in Westlake offers numerous benefits, including a prestigious address that enhances your company's image and provides easy access to a wide range of amenities. Westlake is known for its vibrant...

### 61 M<sup>2</sup> OFFICE TO RENT IN WESTLAKE

#### **PROPERTY DETAILS**

▲ Floor Size

61m<sup>2</sup>

▲ Zoning

Commercial