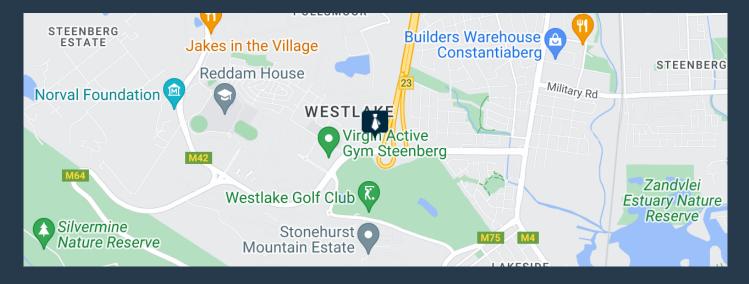

# **R8,125** per month excl. VAT R133 per m<sup>2</sup>

www.spire.co.za

61 m² Office for Rent in Westlake. Discover a prime opportunity to establish your business in the heart of Westlake with this fully fitted, ground floor office space. Spanning 61 m², this office is designed to meet all your professional needs. The space includes a partitioned office for privacy and focused work, a fully equipped kitchen for convenience, and ample parking to accommodate both you and your clients comfortably. The layout is optimized for efficiency, ensuring a seamless transition for your business operations. Renting an office in Westlake offers numerous benefits, including a prestigious address that enhances your company's image and provides easy access to a wide range of amenities. Westlake is known for its vibrant...

### 61 M<sup>2</sup> OFFICE TO RENT IN WESTLAKE