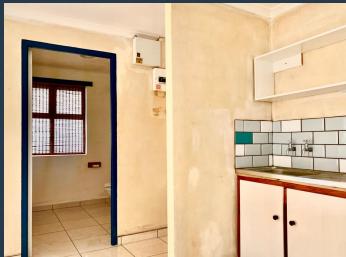

# **R8,125** per month excl. VAT R133 per m<sup>2</sup>

www.spire.co.za

61 m² Office for Rent in Westlake. Discover a prime opportunity to establish your business in the heart of Westlake with this fully fitted, ground floor office space. Spanning 61 m², this office is designed to meet all your professional needs. The space includes a partitioned office for privacy and focused work, a fully equipped kitchen for convenience, and ample parking to accommodate both you and your clients comfortably. The layout is optimized for efficiency, ensuring a seamless transition for your business operations. Renting an office in Westlake offers numerous benefits, including a prestigious address that enhances your company's image and provides easy access to a wide range of amenities. Westlake is known for its vibrant...

### 61 M<sup>2</sup> OFFICE TO RENT IN WESTLAKE