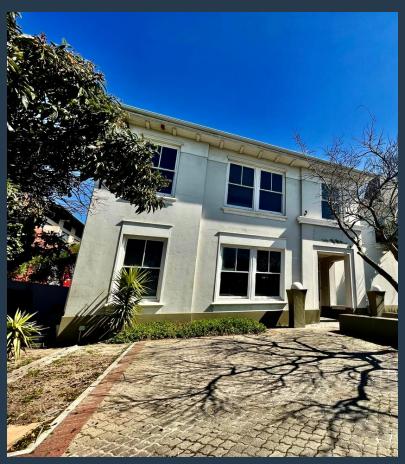

### R78,720 per month excl. VAT R120 per m<sup>2</sup>

www.spire.co.za

656 m² Office Space for Rent in Tokai Discover a prime office space in Tokai, offering 656 m² of fully fitted-out area, perfect for your business needs. This two-floor space is designed for functionality and convenience, featuring two full kitchens and ample parking to accommodate tenants and visitors comfortably. With modern interiors and a ready-to-move-in setup, this office is ideal for businesses seeking a hassle-free transition to their new workspace. Why Choose Offices in Tokai? Tokai is a vibrant and well-connected area, making it a strategic choice for businesses of all sizes. The area boasts easy access to major transport routes, a variety of retail centers, and numerous amenities, providing everything you need within reach....

### 656 M<sup>2</sup> OFFICE SPACE FOR RENT IN TOKAL