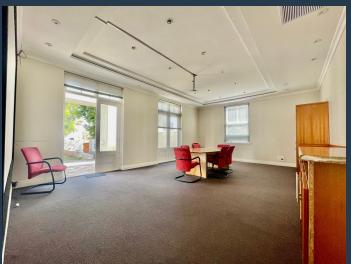

### R78,720 per month excl. VAT R120 per m<sup>2</sup>

www.spire.co.za

656 m² Office Space for Rent in Tokai Discover a prime office space in Tokai, offering 656 m² of fully fitted-out area, perfect for your business needs. This two-floor space is designed for functionality and convenience, featuring two full kitchens and ample parking to accommodate tenants and visitors comfortably. With modern interiors and a ready-to-move-in setup, this office is ideal for businesses seeking a hassle-free transition to their new workspace. Why Choose Offices in Tokai? Tokai is a vibrant and well-connected area, making it a strategic choice for businesses of all sizes. The area boasts easy access to major transport routes, a variety of retail centers, and numerous amenities, providing everything you need within reach....