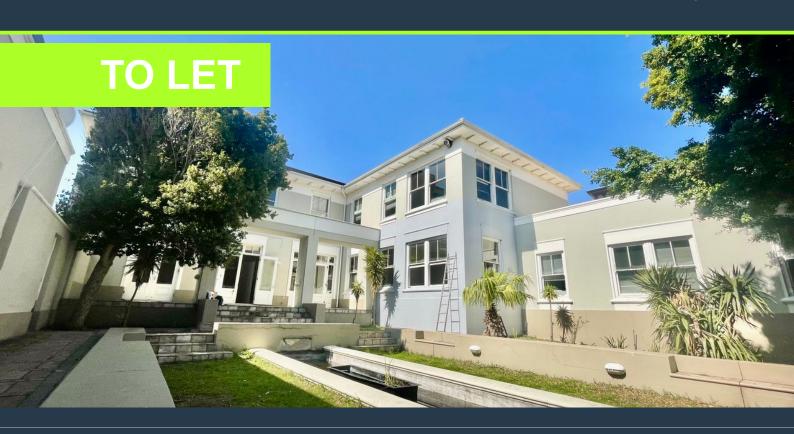

### R78,720 per month excl. VAT R120 per m<sup>2</sup>

www.spire.co.za

656 m² Office Space for Rent in Tokai Discover a prime office space in Tokai, offering 656 m² of fully fitted-out area, perfect for your business needs. This two-floor space is designed for functionality and convenience, featuring two full kitchens and ample parking to accommodate tenants and visitors comfortably. With modern interiors and a ready-to-move-in setup, this office is ideal for businesses seeking a hassle-free transition to their new workspace. Why Choose Offices in Tokai? Tokai is a vibrant and well-connected area, making it a strategic choice for businesses of all sizes. The area boasts easy access to major transport routes, a variety of retail centers, and numerous amenities, providing everything you need within reach....

### 656 M<sup>2</sup> OFFICE SPACE FOR RENT IN TOKAL