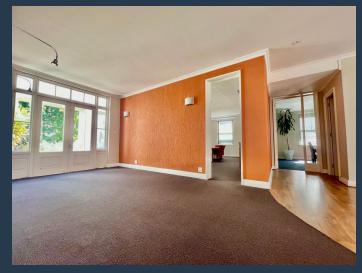

### R78,720 per month excl. VAT R120 per m<sup>2</sup>

www.spire.co.za

656 m² Office Space for Rent in Tokai Discover a prime office space in Tokai, offering 656 m² of fully fitted-out area, perfect for your business needs. This two-floor space is designed for functionality and convenience, featuring two full kitchens and ample parking to accommodate tenants and visitors comfortably. With modern interiors and a ready-to-move-in setup, this office is ideal for businesses seeking a hassle-free transition to their new workspace. Why Choose Offices in Tokai? Tokai is a vibrant and well-connected area, making it a strategic choice for businesses of all sizes. The area boasts easy access to major transport routes, a variety of retail centers, and numerous amenities, providing everything you need within reach....