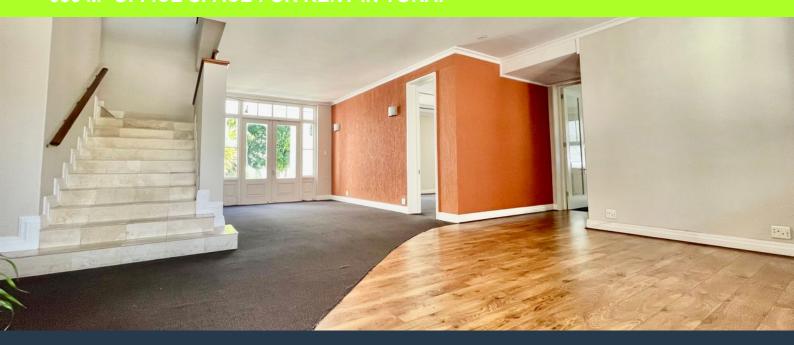

### R78,720 per month excl. VAT R120 per m<sup>2</sup>

www.spire.co.za

656 m² Office Space for Rent in Tokai Discover a prime office space in Tokai, offering 656 m² of fully fitted-out area, perfect for your business needs. This two-floor space is designed for functionality and convenience, featuring two full kitchens and ample parking to accommodate tenants and visitors comfortably. With modern interiors and a ready-to-move-in setup, this office is ideal for businesses seeking a hassle-free transition to their new workspace. Why Choose Offices in Tokai? Tokai is a vibrant and well-connected area, making it a strategic choice for businesses of all sizes. The area boasts easy access to major transport routes, a variety of retail centers, and numerous amenities, providing everything you need within reach....

### 656 M<sup>2</sup> OFFICE SPACE FOR RENT IN TOKAL