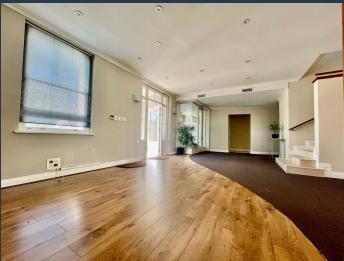

### R78,720 per month excl. VAT R120 per m<sup>2</sup>

www.spire.co.za

656 m² Office Space for Rent in Tokai Discover a prime office space in Tokai, offering 656 m² of fully fitted-out area, perfect for your business needs. This two-floor space is designed for functionality and convenience, featuring two full kitchens and ample parking to accommodate tenants and visitors comfortably. With modern interiors and a ready-to-move-in setup, this office is ideal for businesses seeking a hassle-free transition to their new workspace. Why Choose Offices in Tokai? Tokai is a vibrant and well-connected area, making it a strategic choice for businesses of all sizes. The area boasts easy access to major transport routes, a variety of retail centers, and numerous amenities, providing everything you need within reach....