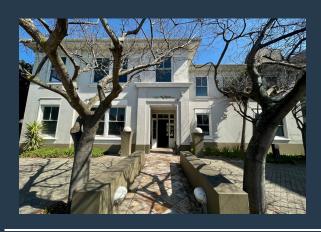

### R78,720 per month excl. VAT R120 per m<sup>2</sup>

www.spire.co.za

656 m² Office Space for Rent in Tokai Discover a prime office space in Tokai, offering 656 m² of fully fitted-out area, perfect for your business needs. This two-floor space is designed for functionality and convenience, featuring two full kitchens and ample parking to accommodate tenants and visitors comfortably. With modern interiors and a ready-to-move-in setup, this office is ideal for businesses seeking a hassle-free transition to their new workspace. Why Choose Offices in Tokai? Tokai is a vibrant and well-connected area, making it a strategic choice for businesses of all sizes. The area boasts easy access to major transport routes, a variety of retail centers, and numerous amenities, providing everything you need within reach....

### 656 M<sup>2</sup> OFFICE SPACE FOR RENT IN TOKAL