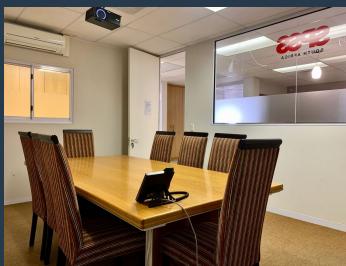

## R35,550 per month excl. VAT R150 per m<sup>2</sup>

www.spire.co.za

237 m² Office at Steenberg Office Park Welcome to your new office space at Steenberg Office Park! This 237 m² ground floor office is fully fitted out and ready for immediate occupancy. The space features modern partitioned offices, a full kitchen, and ample parking for tenants. Enjoy a professional and comfortable work environment in one of Cape Town's premier office locations. With high-quality finishes and an efficient layout, this office is ideal for businesses looking to enhance their productivity and corporate image. Renting an office at Steenberg Office Park offers numerous benefits. Situated in a prime location with easy access to major transport routes, this office park provides a tranquil and secure environment, making it an...