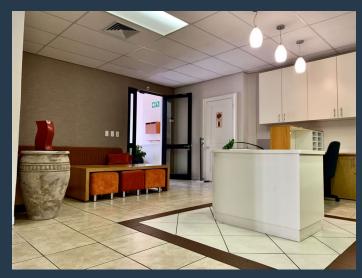

## R35,550 per month excl. VAT R150 per m<sup>2</sup>

www.spire.co.za

237 m² Office at Steenberg Office Park Welcome to your new office space at Steenberg Office Park! This 237 m² ground floor office is fully fitted out and ready for immediate occupancy. The space features modern partitioned offices, a full kitchen, and ample parking for tenants. Enjoy a professional and comfortable work environment in one of Cape Town's premier office locations. With high-quality finishes and an efficient layout, this office is ideal for businesses looking to enhance their productivity and corporate image. Renting an office at Steenberg Office Park offers numerous benefits. Situated in a prime location with easy access to major transport routes, this office park provides a tranquil and secure environment, making it an...