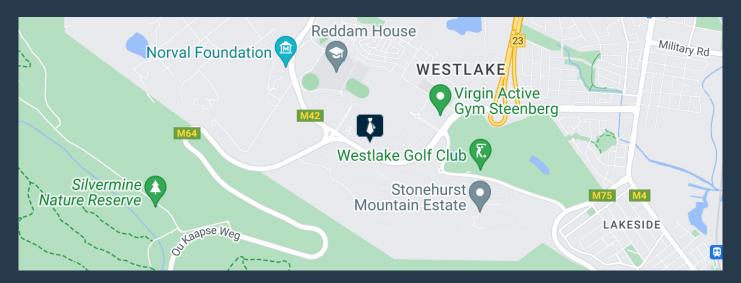

nberg Office Park! This 237 m² ground floor office is fully fitted out and ready for immediate occupancy. The space features modern partitioned offices, a full kitchen, and ample parking for tenants. Enjoy a professional and comfortable work environment in one of Cape Town's premier office locations. With high-quality finishes and an efficient layout, this office is ideal for businesses looking to enhance their productivity and corporate image. Renting an office at Steenberg Office Park offers numerous benefits. Situated in a prime location with easy access to major transport routes, this office park provides a tranquil and secure environment, making it an...





## R35,550 per month excl. VAT R150 per m<sup>2</sup>



www.spire.co.za

### OFFICE SPACE TO RENT IN STEENBERG OFFICE PARK





237m<sup>2</sup>

#### **PROPERTY DETAILS**

▲ Security Yes ▲ Floor Size ▲ Zoning Commercial

# R35,550 per month excl. VAT R150 per m<sup>2</sup>



www.spire.co.za









### **CONTACT US**



Logan Du Pessis Agent

- (021) 6854020
- 0736449934
- logand@spire.co.za



**Kevin Hellyer**Candidate Property Practitioner

- (021) 6854020
- 061 484 5578
- kevinh@spire.co.za