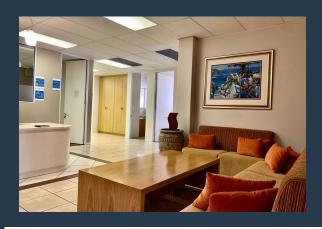

## R35,550 per month excl. VAT R150 per m<sup>2</sup>

www.spire.co.za

237 m² Office at Steenberg Office Park Welcome to your new office space at Steenberg Office Park! This 237 m² ground floor office is fully fitted out and ready for immediate occupancy. The space features modern partitioned offices, a full kitchen, and ample parking for tenants. Enjoy a professional and comfortable work environment in one of Cape Town's premier office locations. With high-quality finishes and an efficient layout, this office is ideal for businesses looking to enhance their productivity and corporate image. Renting an office at Steenberg Office Park offers numerous benefits. Situated in a prime location with easy access to major transport routes, this office park provides a tranquil and secure environment, making it an...