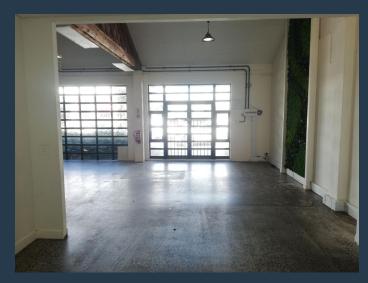

## **R21,970** per month excl. VAT R130 per m<sup>2</sup>

www.spire.co.za

169sqm Retail/ Office Space To Rent in Salt River. This space at the Salt Orchard features high warehouse style ceilings, red face-brick, large windows and an exposed steel a-frame with suspended lighting, providing a very modernized industrial feel. The space is open plan with 1 x office, screeded flooring thoughout the ground floor, a built-in kitchenette and a private toilet facility. The building is monitored by 24h security and cctv cameras. Salt Orchard is a trendy economic hub, containing both retail and office spaces. The building is also conveniently located close to various local amenities, easily accessible via public transport aswell as easy access to the N2, M5 and N1 highways. The price excludes utilities, ops cost and...