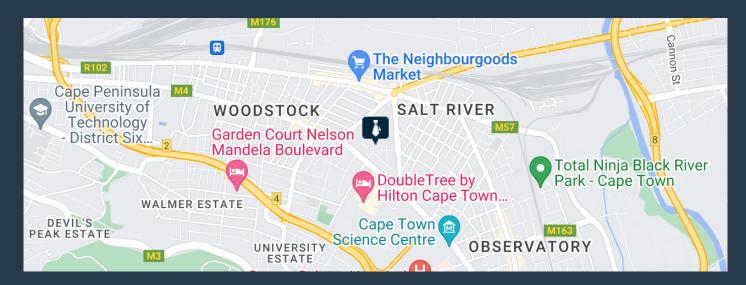

high warehouse style ceilings, red face-brick, large windows and an exposed steel a-frame with suspended lighting, providing a very modernized industrial feel. The space is open plan with 1 x office, screeded flooring thoughout the ground floor, a built-in kitchenette and a private toilet facility. The building is monitored by 24h security and cctv cameras. Salt Orchard is a trendy economic hub, containing both retail and office spaces. The building is also conveniently located close to various local amenities, easily accessible via public transport aswell as easy access to the N2, M5 and N1 highways. The price excludes utilities, ops cost and...





**R21,970** per month excl. VAT R130 per m<sup>2</sup>



www.spire.co.za

### RETAIL/ OFFICE SPACE TO RENT IN SALT RIVER | SALT ORCHARD





#### **PROPERTY DETAILS**

▲ Security

Yes

A Floor Size

169m²

A Land Size

169

A Zoning

Commercial

# R21,970 per month excl. VAT



www.spire.co.za









### **CONTACT US**



Amy Steyn Agent

- (021) 6854020
- 061 1257879
- amys@spire.co.za



**Kevin Hellyer**Candidate Property Practitioner

- (021) 6854020
- 061 484 5578
- kevinh@spire.co.za