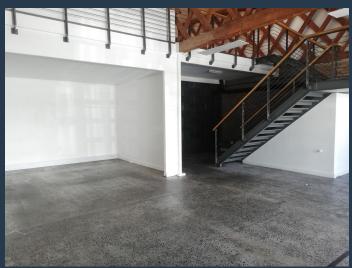

## **R21,970** per month excl. VAT R130 per m<sup>2</sup>

www.spire.co.za

169sqm Retail/ Office Space To Rent in Salt River. This space at the Salt Orchard features high warehouse style ceilings, red face-brick, large windows and an exposed steel a-frame with suspended lighting, providing a very modernized industrial feel. The space is open plan with 1 x office, screeded flooring thoughout the ground floor, a built-in kitchenette and a private toilet facility. The building is monitored by 24h security and cctv cameras. Salt Orchard is a trendy economic hub, containing both retail and office spaces. The building is also conveniently located close to various local amenities, easily accessible via public transport aswell as easy access to the N2, M5 and N1 highways. The price excludes utilities, ops cost and...