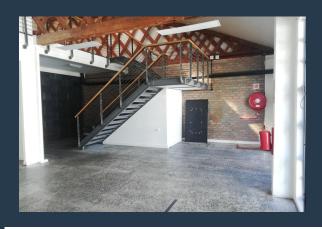

## **R21,970** per month excl. VAT R130 per m<sup>2</sup>

www.spire.co.za

169sqm Retail/ Office Space To Rent in Salt River. This space at the Salt Orchard features high warehouse style ceilings, red face-brick, large windows and an exposed steel a-frame with suspended lighting, providing a very modernized industrial feel. The space is open plan with 1 x office, screeded flooring thoughout the ground floor, a built-in kitchenette and a private toilet facility. The building is monitored by 24h security and cctv cameras. Salt Orchard is a trendy economic hub, containing both retail and office spaces. The building is also conveniently located close to various local amenities, easily accessible via public transport aswell as easy access to the N2, M5 and N1 highways. The price excludes utilities, ops cost and...