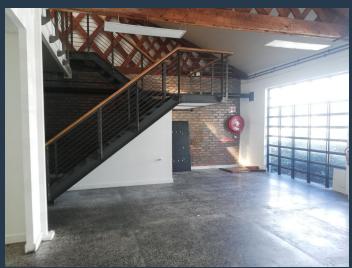

## **R21,970** per month excl. VAT R130 per m<sup>2</sup>

www.spire.co.za

169sqm Retail/ Office Space To Rent in Salt River. This space at the Salt Orchard features high warehouse style ceilings, red face-brick, large windows and an exposed steel a-frame with suspended lighting, providing a very modernized industrial feel. The space is open plan with 1 x office, screeded flooring thoughout the ground floor, a built-in kitchenette and a private toilet facility. The building is monitored by 24h security and cctv cameras. Salt Orchard is a trendy economic hub, containing both retail and office spaces. The building is also conveniently located close to various local amenities, easily accessible via public transport aswell as easy access to the N2, M5 and N1 highways. The price excludes utilities, ops cost and...

### RETAIL/ OFFICE SPACE TO RENT IN SALT RIVER | SALT ORCHARD