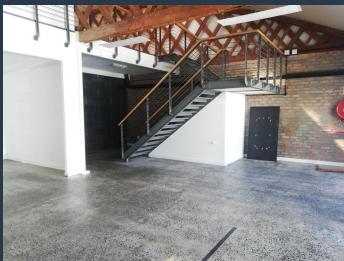

## **R21,970** per month excl. VAT R130 per m<sup>2</sup>

www.spire.co.za

169sqm Retail/ Office Space To Rent in Salt River. This space at the Salt Orchard features high warehouse style ceilings, red face-brick, large windows and an exposed steel a-frame with suspended lighting, providing a very modernized industrial feel. The space is open plan with 1 x office, screeded flooring thoughout the ground floor, a built-in kitchenette and a private toilet facility. The building is monitored by 24h security and cctv cameras. Salt Orchard is a trendy economic hub, containing both retail and office spaces. The building is also conveniently located close to various local amenities, easily accessible via public transport aswell as easy access to the N2, M5 and N1 highways. The price excludes utilities, ops cost and...