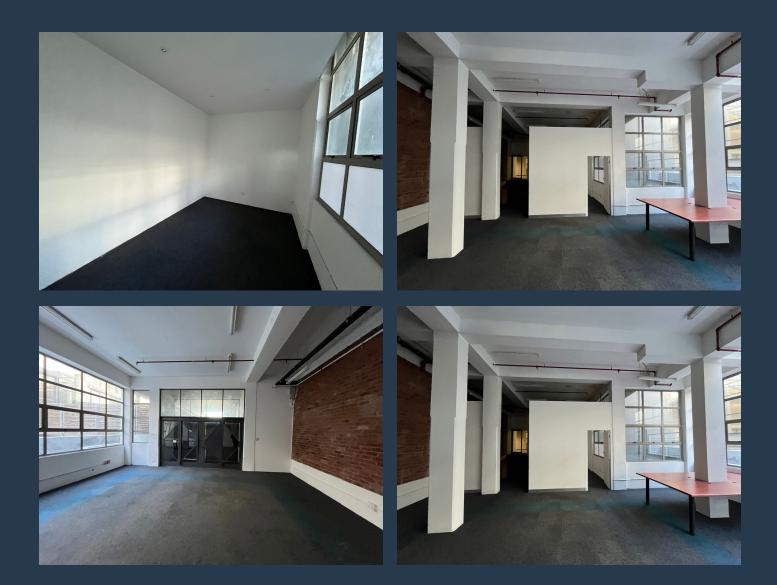

#### **PROPERTY DETAILS**

- ▲ Floor Size
- 🔺 Zoning

126m<sup>2</sup> Commercial **PROPERTY | WITH PURPOSE** 

R17,462 per month excl. VAT R138 per m<sup>2</sup>