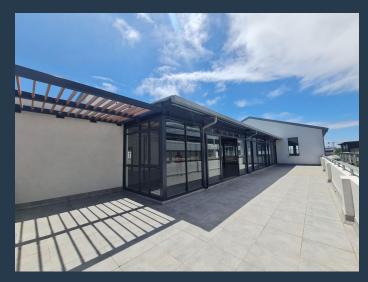

## R561,525 per month excl. VAT R125 per m<sup>2</sup>

SPIRE

www.spire.co.za

Office space to rent in Salt River. Newly renovated commercial space split over two floors. While open floor plates allow for a variety of workspace configurations to suit your requirements, deep ceiling voids and access flooring are easily accommodated within the generous office floor-to-ceiling heights. Allowance is provided to re-fit the office space. Great location offering quick and easy access to surrounding highways as well as public transport services. At Spire, we are passionate about making the deal happen. At every turn we seek to ensure the best deal at the best price for all parties. Our brokers believe first and foremost in relationships. It is the people that make the properties tick, and make the deals flow optimally....

#### PROPERTY DETAILS

▲ Security

Yes

▲ Floor Size

4493m²

▲ Air Conditioning

Yes

▲ Zoning

Commercial