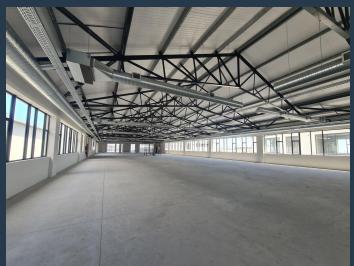

## R561,525 per month excl. VAT R125 per m<sup>2</sup>

SPIRE

www.spire.co.za

Office space to rent in Salt River. Newly renovated commercial space split over two floors. While open floor plates allow for a variety of workspace configurations to suit your requirements, deep ceiling voids and access flooring are easily accommodated within the generous office floor-to-ceiling heights. Allowance is provided to re-fit the office space. Great location offering quick and easy access to surrounding highways as well as public transport services. At Spire, we are passionate about making the deal happen. At every turn we seek to ensure the best deal at the best price for all parties. Our brokers believe first and foremost in relationships. It is the people that make the properties tick, and make the deals flow optimally....