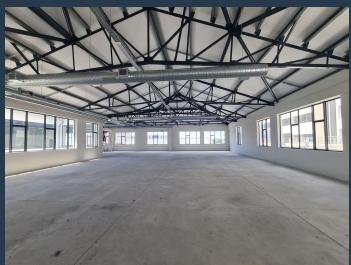

## R561,525 per month excl. VAT R125 per m<sup>2</sup>

SPIRE

www.spire.co.za

Office space to rent in Salt River. Newly renovated commercial space split over two floors. While open floor plates allow for a variety of workspace configurations to suit your requirements, deep ceiling voids and access flooring are easily accommodated within the generous office floor-to-ceiling heights. Allowance is provided to re-fit the office space. Great location offering quick and easy access to surrounding highways as well as public transport services. At Spire, we are passionate about making the deal happen. At every turn we seek to ensure the best deal at the best price for all parties. Our brokers believe first and foremost in relationships. It is the people that make the properties tick, and make the deals flow optimally....

#### PROPERTY DETAILS

▲ Security

Yes

▲ Floor Size

4493m²

▲ Air Conditioning

Yes

▲ Zoning