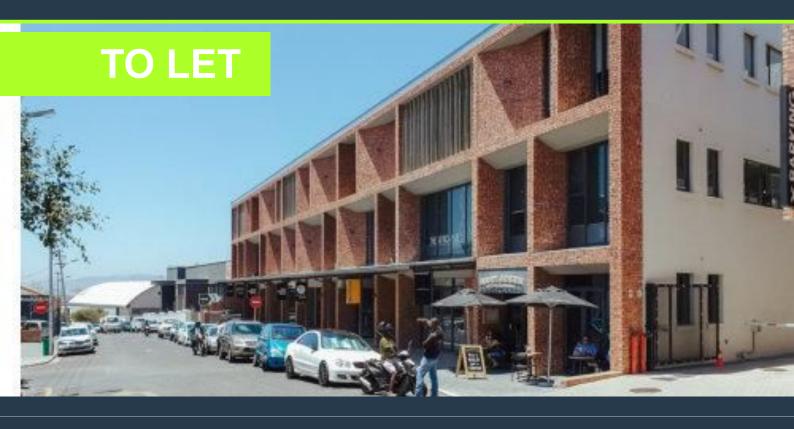

## R561,525 per month excl. VAT R125 per m<sup>2</sup>

SPIRE

www.spire.co.za



Office space to rent in Salt River. Newly renovated commercial space split over two floors. While open floor plates allow for a variety of workspace configurations to suit your requirements, deep ceiling voids and access flooring are easily accommodated within the generous office floor-to-ceiling heights. Allowance is provided to re-fit the office space. Great location offering quick and easy access to surrounding highways as well as public transport services. At Spire, we are passionate about making the deal happen. At every turn we seek to ensure the best deal at the best price for all parties. Our brokers believe first and foremost in relationships. It is the people that make the properties tick, and make the deals flow optimally....





R561,525 per month excl. VAT R125 per m<sup>2<