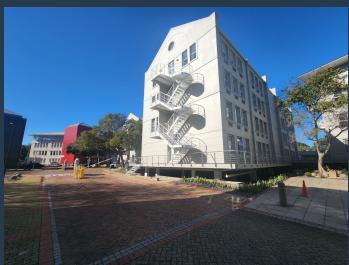

## R77,940 per month excl. VAT R180 per m<sup>2</sup>

www.spire.co.za

This 433m² office is available to rent in the heart of Rondebosch. Located in Belmont Office Park, this building offers four stories of modern, A-grade offices, with this unit occupying the entire top floor. The park is easily accessible and highly visible from Belmont Road, and provides seamless connection to the N2 and M5 via Liesbeeck Parkway. This places the park approximately 15 minutes away from Cape Town CBD. The park provides 24 hour security as well as leafy common areas, helping create a secure and inviting environment. The office is equipped with air conditioning throughout, providing a comfortable working space, and benefits from stunning views of table Mountain. The building is supplied with a backup generator eliminating the...

### 433M<sup>2</sup> OFFICE TO RENT IN RONDEBOSCH