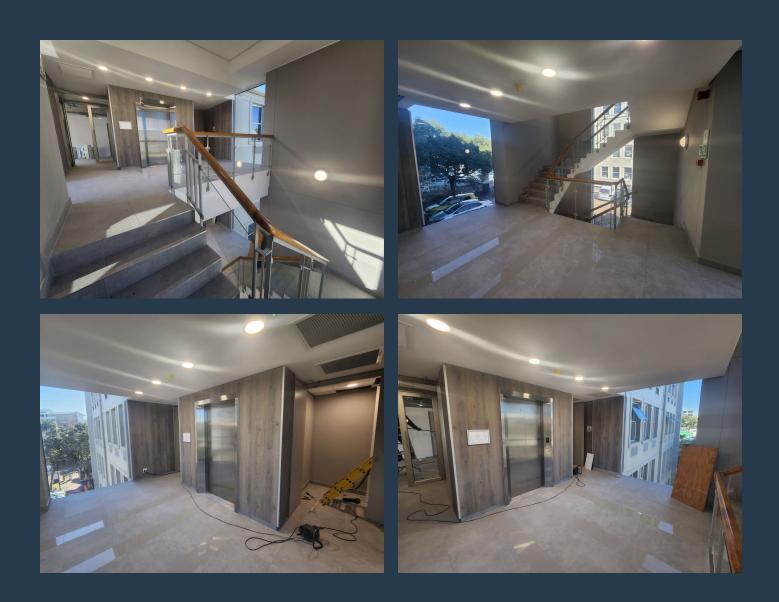

## SPIRE

www.spire.co.za

This 434m<sup>2</sup> office is available to rent in the heart of Rondebosch. Located in Belmont Office Park, this building offers four stories of modern, A-grade offices, with this unit occupying the entire second floor. The park is easily accessible and highly visible from Belmont Road, and provides seamless connection to the N2 and M5 via Liesbeeck Parkway. This places the park approximately 15 minutes away from Cape Town CBD. The park provides 24 hour security as well as leafy common areas, helping create a secure and inviting environment. The office is equipped with air conditioning throughout, providing a comfortable working space, and benefits from stunning views of table Mountain. The building is supplied with a backup generator eliminating...

### 434M<sup>2</sup> OFFICE TO RENT IN RONDEBOSCH

### **PROPERTY DETAILS**

- Security
- Air Conditioning
- ▲ Floor Size ▲ Zoning

Yes

Yes

**PROPERTY | WITH PURPOSE** 