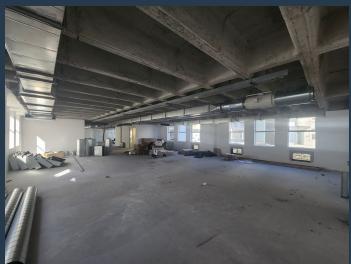

### R78,120 per month excl. VAT R180 per m<sup>2</sup>

SPIRE

www.spire.co.za

This 434m² office is available to rent in the heart of Rondebosch. Located in Belmont Office Park, this building offers four stories of modern, A-grade offices, with this unit occupying the entire ground floor. The park is easily accessible and highly visible from Belmont Road, and provides seamless connection to the N2 and M5 via Liesbeeck Parkway. This places the park approximately 15 minutes away from Cape Town CBD. The park provides 24 hour security as well as leafy common areas, helping create a secure and inviting environment. The office is equipped with air conditioning throughout, providing a comfortable working space, and benefits from stunning views of table Mountain. The building is supplied with a backup generator eliminating...

### 434M<sup>2</sup> OFFICE TO RENT IN RONDEBOSCH