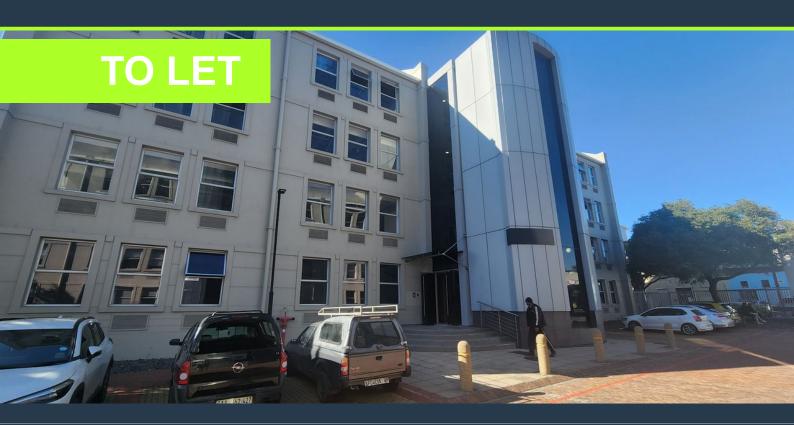

### R78,120 per month excl. VAT R180 per m<sup>2</sup>

SPIRE

www.spire.co.za

This 434m² office is available to rent in the heart of Rondebosch. Located in Belmont Office Park, this building offers four stories of modern, A-grade offices, with this unit occupying the entire ground floor. The park is easily accessible and highly visible from Belmont Road, and provides seamless connection to the N2 and M5 via Liesbeeck Parkway. This places the park approximately 15 minutes away from Cape Town CBD. The park provides 24 hour security as well as leafy common areas, helping create a secure and inviting environment. The office is equipped with air conditioning throughout, providing a comfortable working space, and benefits from stunning views of table Mountain. The building is supplied with a backup generator eliminating...

### 434M<sup>2</sup> OFFICE TO RENT IN RONDEBOSCH