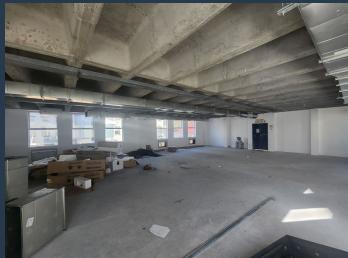

### R78,120 per month excl. VAT R180 per m<sup>2</sup>

SPIRE

www.spire.co.za

This 434m² office is available to rent in the heart of Rondebosch. Located in Belmont Office Park, this building offers four stories of modern, A-grade offices, with this unit occupying the entire ground floor. The park is easily accessible and highly visible from Belmont Road, and provides seamless connection to the N2 and M5 via Liesbeeck Parkway. This places the park approximately 15 minutes away from Cape Town CBD. The park provides 24 hour security as well as leafy common areas, helping create a secure and inviting environment. The office is equipped with air conditioning throughout, providing a comfortable working space, and benefits from stunning views of table Mountain. The building is supplied with a backup generator eliminating...

### 434M<sup>2</sup> OFFICE TO RENT IN RONDEBOSCH