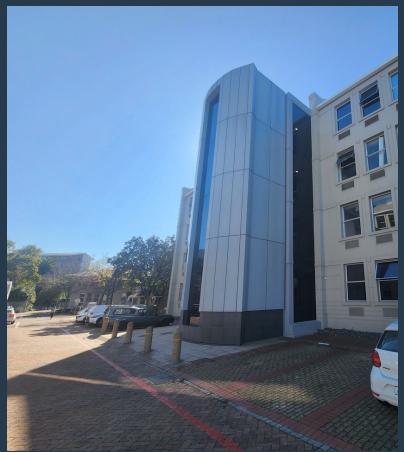

### R78,120 per month excl. VAT R180 per m<sup>2</sup>

SPIRE

www.spire.co.za

This 434m² office is available to rent in the heart of Rondebosch. Located in Belmont Office Park, this building offers four stories of modern, A-grade offices, with this unit occupying the entire ground floor. The park is easily accessible and highly visible from Belmont Road, and provides seamless connection to the N2 and M5 via Liesbeeck Parkway. This places the park approximately 15 minutes away from Cape Town CBD. The park provides 24 hour security as well as leafy common areas, helping create a secure and inviting environment. The office is equipped with air conditioning throughout, providing a comfortable working space, and benefits from stunning views of table Mountain. The building is supplied with a backup generator eliminating...