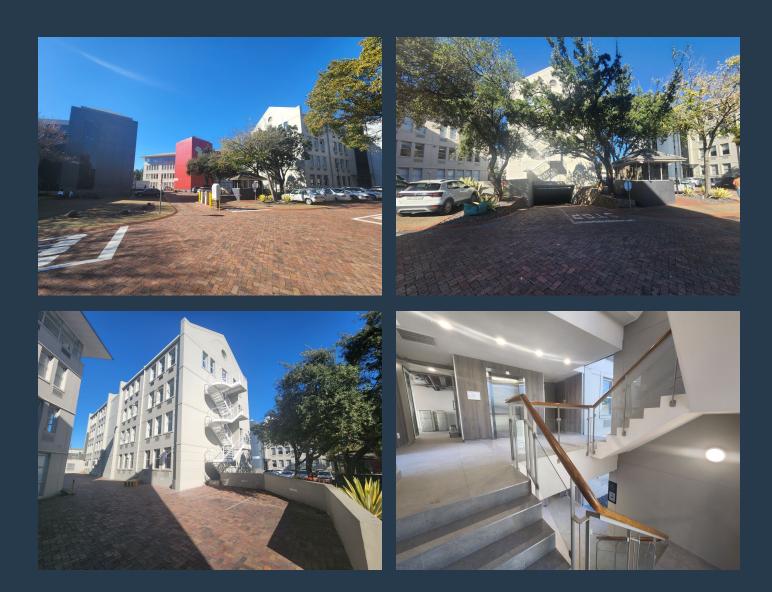

## SPIRE

www.spire.co.za

This 434m<sup>2</sup> office is available to rent in the heart of Rondebosch. Located in Belmont Office Park, this building offers four stories of modern, A-grade offices, with this unit occupying the entire first floor. The park is easily accessible and highly visible from Belmont Road, and provides seamless connection to the N2 and M5 via Liesbeeck Parkway. This places the park approximately 15 minutes away from Cape Town CBD. The park provides 24 hour security as well as leafy common areas, helping create a secure and inviting environment. The office is equipped with air conditioning throughout, providing a comfortable working space, and benefits from stunning views of table Mountain. The building is supplied with a backup generator eliminating...

#### **PROPERTY DETAILS**

- ▲ Security
- Air Conditioning
- ▲ Floor Size ▲ Zoning

Yes

Yes

434m² Commercial