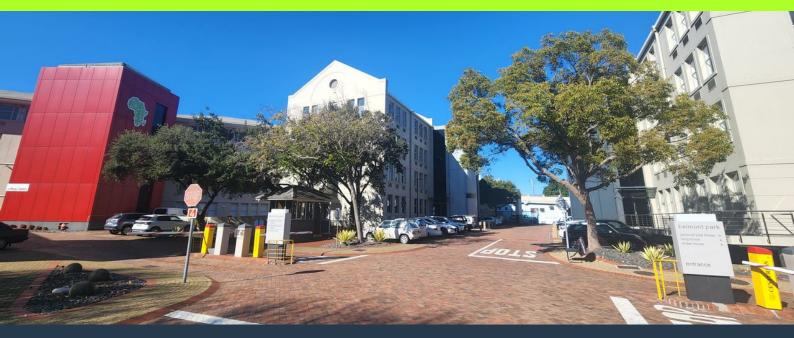

## SPIRE

www.spire.co.za

This 434m<sup>2</sup> office is available to rent in the heart of Rondebosch. Located in Belmont Office Park, this building offers four stories of modern, A-grade offices, with this unit occupying the entire first floor. The park is easily accessible and highly visible from Belmont Road, and provides seamless connection to the N2 and M5 via Liesbeeck Parkway. This places the park approximately 15 minutes away from Cape Town CBD. The park provides 24 hour security as well as leafy common areas, helping create a secure and inviting environment. The office is equipped with air conditioning throughout, providing a comfortable working space, and benefits from stunning views of table Mountain. The building is supplied with a backup generator eliminating...