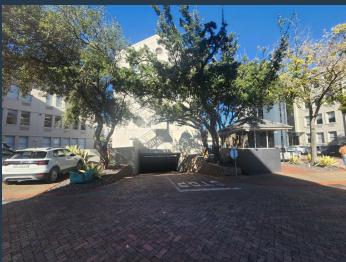

# R77,940 per month excl. VAT R180 per m<sup>2</sup>

www.spire.co.za

This 433m² office is available to rent in the heart of Rondebosch. Located in Belmont Office Park, this building offers four stories of modern, A-grade offices, with this unit occupying the entire top floor. The park is easily accessible and highly visible from Belmont Road, and provides seamless connection to the N2 and M5 via Liesbeeck Parkway. This places the park approximately 15 minutes away from Cape Town CBD. The park provides 24 hour security as well as leafy common areas, helping create a secure and inviting environment. The office is equipped with air conditioning throughout, providing a comfortable working space, and benefits from stunning views of table Mountain. The building is supplied with a backup generator eliminating the...