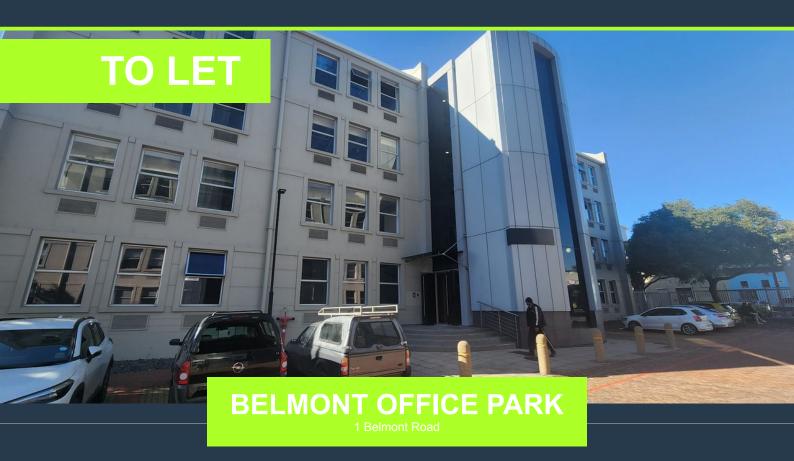

# R77,940 per month excl. VAT R180 per m<sup>2</sup>

www.spire.co.za

This 433m² office is available to rent in the heart of Rondebosch. Located in Belmont Office Park, this building offers four stories of modern, A-grade offices, with this unit occupying the entire top floor. The park is easily accessible and highly visible from Belmont Road, and provides seamless connection to the N2 and M5 via Liesbeeck Parkway. This places the park approximately 15 minutes away from Cape Town CBD. The park provides 24 hour security as well as leafy common areas, helping create a secure and inviting environment. The office is equipped with air conditioning throughout, providing a comfortable working space, and benefits from stunning views of table Mountain. The building is supplied with a backup generator eliminating the...

### 433M<sup>2</sup> OFFICE TO RENT IN RONDEBOSCH