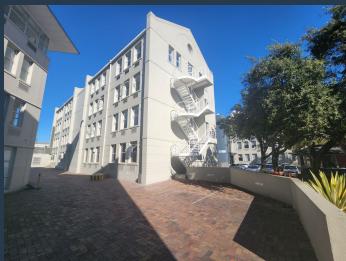

# R77,940 per month excl. VAT R180 per m<sup>2</sup>

www.spire.co.za

This 433m² office is available to rent in the heart of Rondebosch. Located in Belmont Office Park, this building offers four stories of modern, A-grade offices, with this unit occupying the entire top floor. The park is easily accessible and highly visible from Belmont Road, and provides seamless connection to the N2 and M5 via Liesbeeck Parkway. This places the park approximately 15 minutes away from Cape Town CBD. The park provides 24 hour security as well as leafy common areas, helping create a secure and inviting environment. The office is equipped with air conditioning throughout, providing a comfortable working space, and benefits from stunning views of table Mountain. The building is supplied with a backup generator eliminating the...