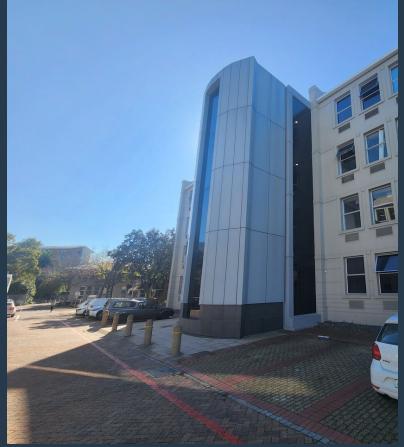

## R308,700 per month excl. VAT

SPIRE

www.spire.co.za

This 1,715m² office building is available to rent in the heart of Rondebosch. Located in Belmont Office Park, this building offers four stories of modern, A-grade offices. The park is easily accessible and highly visible from Belmont Road, and provides seamless connection to the N2 and M5 via Liesbeeck Parkway. This places the park approximately 15 minutes away from Cape Town CBD. The park provides 24 hour security as well as leafy common areas, helping create a secure and inviting environment. The offices and each floor are equipped with air conditioning throughout, providing a comfortable working space, and the upper floors benefit from stunning views of table Mountain. The building is supplied with a backup generator eliminating the...