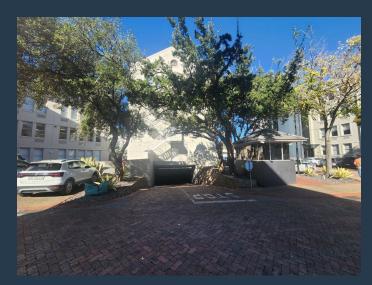

## R308,700 per month excl. VAT

SPIRE

www.spire.co.za

This 1,715m² office building is available to rent in the heart of Rondebosch. Located in Belmont Office Park, this building offers four stories of modern, A-grade offices. The park is easily accessible and highly visible from Belmont Road, and provides seamless connection to the N2 and M5 via Liesbeeck Parkway. This places the park approximately 15 minutes away from Cape Town CBD. The park provides 24 hour security as well as leafy common areas, helping create a secure and inviting environment. The offices and each floor are equipped with air conditioning throughout, providing a comfortable working space, and the upper floors benefit from stunning views of table Mountain. The building is supplied with a backup generator eliminating the...

### 1,715M2 OFFICE BUILDING TO RENT IN RONDEBOSCH