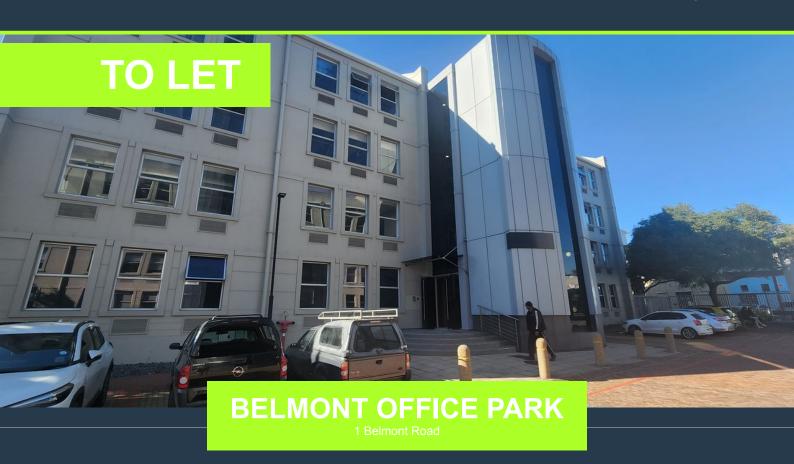

## R308,700 per month excl. VAT

SPIRE

www.spire.co.za

This 1,715m² office building is available to rent in the heart of Rondebosch. Located in Belmont Office Park, this building offers four stories of modern, A-grade offices. The park is easily accessible and highly visible from Belmont Road, and provides seamless connection to the N2 and M5 via Liesbeeck Parkway. This places the park approximately 15 minutes away from Cape Town CBD. The park provides 24 hour security as well as leafy common areas, helping create a secure and inviting environment. The offices and each floor are equipped with air conditioning throughout, providing a comfortable working space, and the upper floors benefit from stunning views of table Mountain. The building is supplied with a backup generator eliminating the...

### 1,715M2 OFFICE BUILDING TO RENT IN RONDEBOSCH