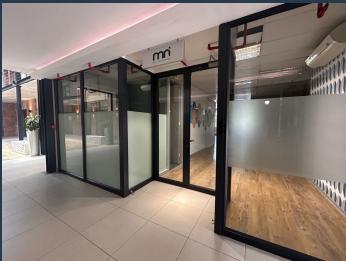

# R95,040 per month excl. VAT R220 per m<sup>2</sup>

www.spire.co.za

432 m² Office to rent in Rondebosch. Very neat open plan offices to let at The Albion on Main Road. This office is fully fitted out and includes a mix of laminated and carpeted offices, meeting rooms and open plan work space. There is a full kitchen and access to shared bathrooms, The Albion has full access control with 24 hour security. Tenants can lease secure parking bays in the office park. The Albion is on all main public transport routes and a short drive to the Claremont CBD. Rondebosch, located in the Southern Suburbs of Cape Town, is a prime location for businesses seeking commercial office space. This area has gained popularity among companies as an ideal operational base, primarily due to its strategic positioning and...