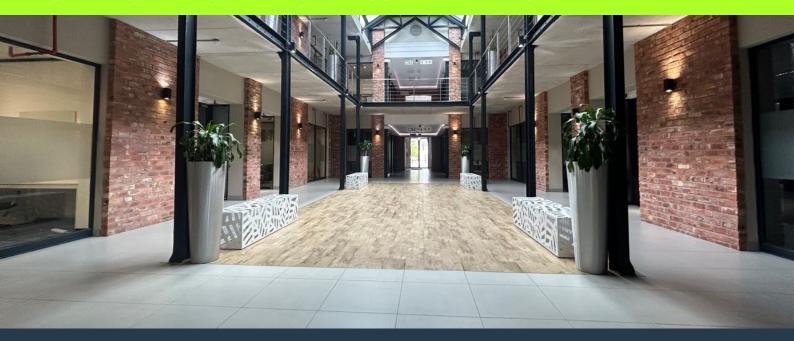

# R95,040 per month excl. VAT R220 per m<sup>2</sup>

www.spire.co.za

432 m² Office to rent in Rondebosch. Very neat open plan offices to let at The Albion on Main Road. This office is fully fitted out and includes a mix of laminated and carpeted offices, meeting rooms and open plan work space. There is a full kitchen and access to shared bathrooms, The Albion has full access control with 24 hour security. Tenants can lease secure parking bays in the office park. The Albion is on all main public transport routes and a short drive to the Claremont CBD. Rondebosch, located in the Southern Suburbs of Cape Town, is a prime location for businesses seeking commercial office space. This area has gained popularity among companies as an ideal operational base, primarily due to its strategic positioning and...