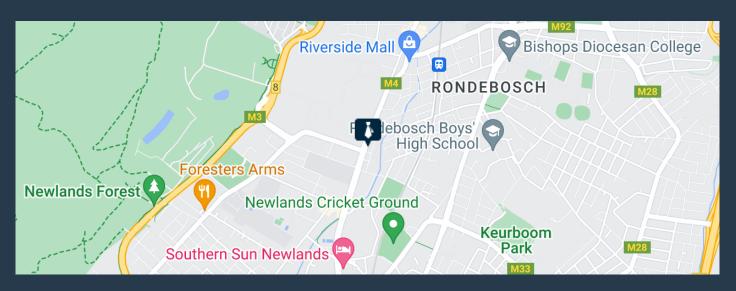

# R95,040 per month excl. VAT R220 per m<sup>2</sup>

www.spire.co.za

432 m² Office to rent in Rondebosch. Very neat open plan offices to let at The Albion on Main Road. This office is fully fitted out and includes a mix of laminated and carpeted offices, meeting rooms and open plan work space. There is a full kitchen and access to shared bathrooms, The Albion has full access control with 24 hour security. Tenants can lease secure parking bays in the office park. The Albion is on all main public transport routes and a short drive to the Claremont CBD. Rondebosch, located in the Southern Suburbs of Cape Town, is a prime location for businesses seeking commercial office space. This area has gained popularity among companies as an ideal operational base, primarily due to its strategic positioning and...