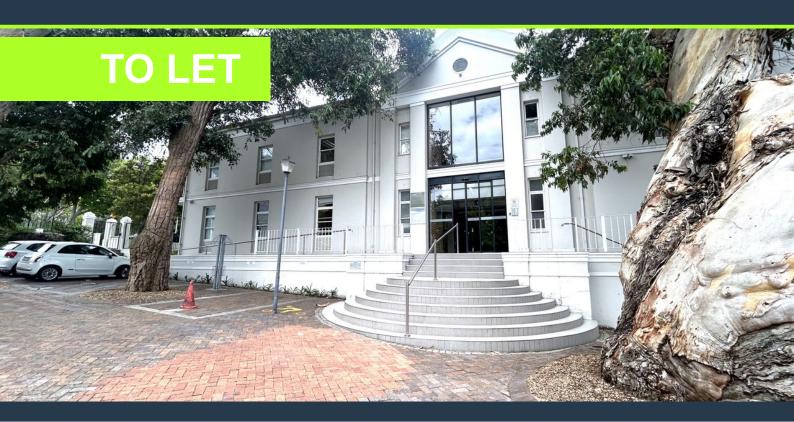

# R95,040 per month excl. VAT R220 per m<sup>2</sup>

www.spire.co.za

432 m² Office to rent in Rondebosch. Very neat open plan offices to let at The Albion on Main Road. This office is fully fitted out and includes a mix of laminated and carpeted offices, meeting rooms and open plan work space. There is a full kitchen and access to shared bathrooms, The Albion has full access control with 24 hour security. Tenants can lease secure parking bays in the office park. The Albion is on all main public transport routes and a short drive to the Claremont CBD. Rondebosch, located in the Southern Suburbs of Cape Town, is a prime location for businesses seeking commercial office space. This area has gained popularity among companies as an ideal operational base, primarily due to its strategic positioning and...

### OFFICE SPACE TO RENT RONDEBOSCH I THE ALBION