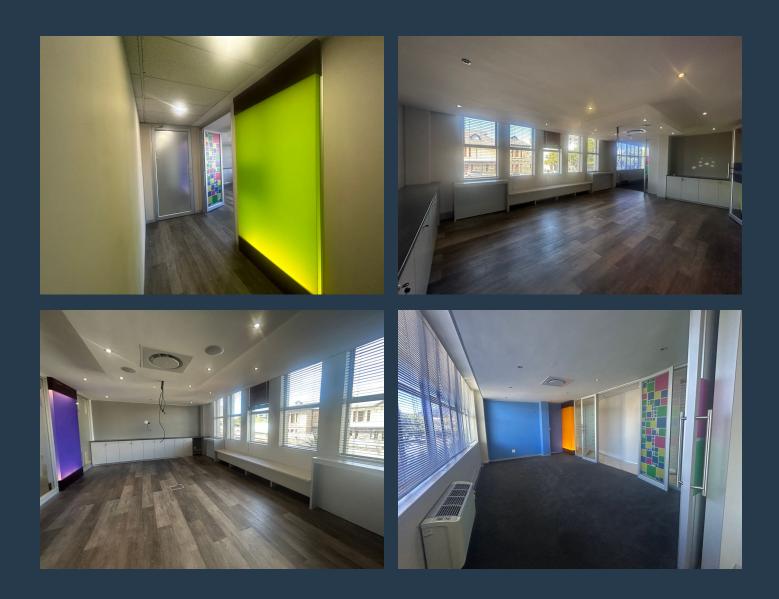

## SPIRE

www.spire.co.za

557 sqm Office space to Rent in Rondebosch at The Belmont Office Park. Based in Rondebosch this is a fantastic green star office space. This space is on the first floor and has a stunning new, modern and vibey aesthetic. The reception area leads onto two wings of well though out space. There are numerous partitioned offices, a boardroom and great open space to make use of. The boardroom has a projector that comes down from the roof to make your presentations and meetings seamless. The natural light and ceiling light is exception and all the finishes are high quality. The space also has its own kitchenette and ample air conditioning. Parking is available in the open space as well as in the basement. Come and be a part of the gorgeous...

### **PROPERTY DETAILS**

- 🔺 Floor Size
- 🔺 Zoning

557m<sup>2</sup> Commercial