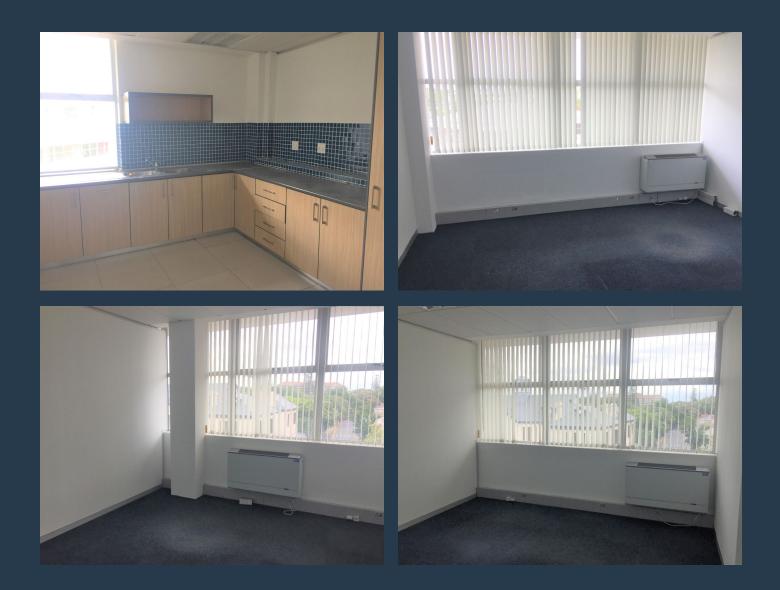

# SPIRE

www.spire.co.za

551 Sqm Office to Rent at Belmont Office Park in Rondebosch. A Grade offices on the 3rd floor at Ebden House Building. This office space is fitted out and includes a reception area with a neat patio overlooking Table Mountain. The space has a full kitchen, with access to shared bathrooms on each floor. There is lift access to all floors. Tenants can lease open as well as basement parking bays in the office park. We have been helping businesses just like yours to find their perfect commercial retail or industrial space. Our team of property professionals are ready to find your perfect space. We have a longstanding relationship with the top property funds and property management companies in the city. We feature properties from Cape...