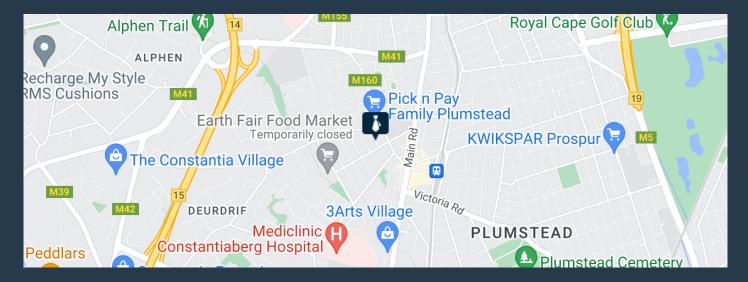

# SPIRE

www.spire.co.za

173 m<sup>2</sup> Office to rent in Plumstead. Neat fitted out office at Plum Park. The office suite is fitted out with offices, meeting rooms and includes a kitchen and bathroom facilities, ensuring a convenient and comfortable workspace for your team. The office space is designed to accommodate the needs of modern businesses, providing a functional layout and secure environment. Tenants will benefit from comprehensive security measures and ample parking facilities, ensuring peace of mind and ease of access for both employees and clients. Plumstead, located in the Southern Suburbs of Cape Town, is a wellestablished commercial and residential area known for its convenient location and community atmosphere. The suburb offers excellent connectivity...

## **173 M<sup>2</sup> OFFICE TO RENT IN PLUMSTEAD I PLUM PARK**