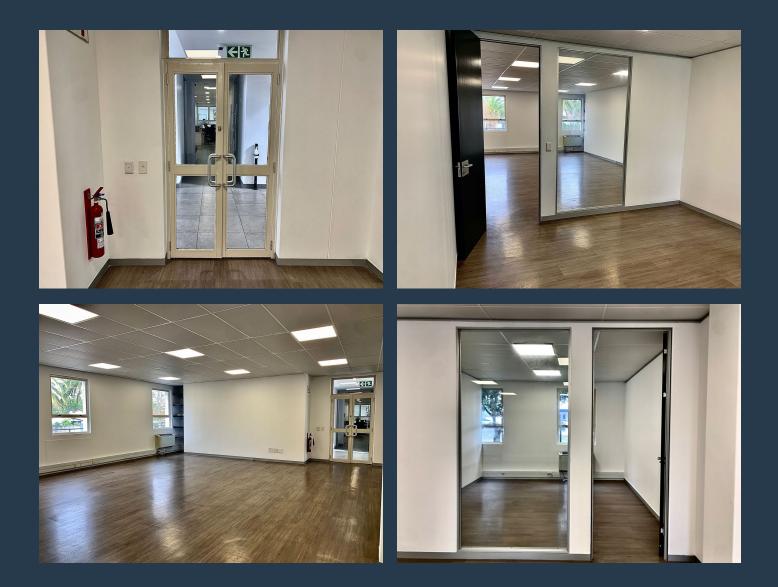

# SPIRE

www.spire.co.za

173 m<sup>2</sup> Office to rent in Plumstead. Neat fitted out office at Plum Park. The office suite is fitted out with offices, meeting rooms and includes a kitchen and bathroom facilities, ensuring a convenient and comfortable workspace for your team. The office space is designed to accommodate the needs of modern businesses, providing a functional layout and secure environment. Tenants will benefit from comprehensive security measures and ample parking facilities, ensuring peace of mind and ease of access for both employees and clients. Plumstead, located in the Southern Suburbs of Cape Town, is a wellestablished commercial and residential area known for its convenient location and community atmosphere. The suburb offers excellent connectivity...

## **173 M<sup>2</sup> OFFICE TO RENT IN PLUMSTEAD I PLUM PARK**

#### **PROPERTY DETAILS**

- ▲ Floor Size 173m<sup>2</sup>
- ▲ Land Size 173
- A Zoning Commercial

**PROPERTY | WITH PURPOSE** 