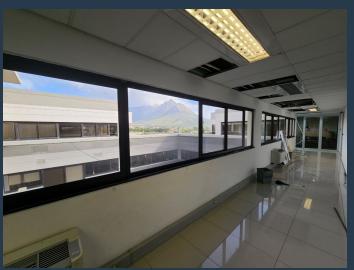

## R22,940 per month excl. VAT R185 per m<sup>2</sup>

www.spire.co.za

This 124m² office is available to rent in Golf Park, Pinelands. Golf Park is a premier destination, it's central location and seamless connection to the N2 and M5 is complimented by its professional environment and flexible working spaces. The park provides 24 hour security and access control, providing peace of mind to its tenants. Backup power by generators are supplied, eliminating the disruption of loadshedding. The park offers a parking ratio of 4 bays per 100m², with an option of basement, shaded and open parking bays available. Property Details - Available: immediately - 24 hour security and access control - Basement and shaded parking bays available at R1,100 per month - Open parking bays available at R850 per month Pinelands is...

### 124M<sup>2</sup> OFFICE TO RENT IN GOLF PARK