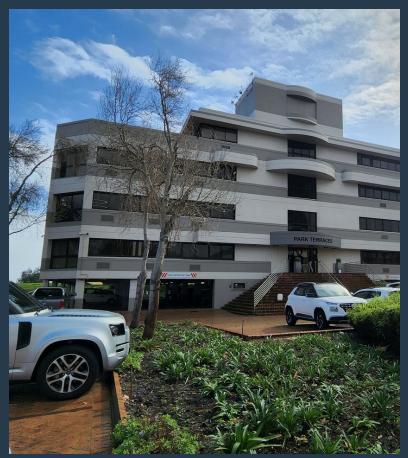

## R22,940 per month excl. VAT R185 per m<sup>2</sup>

www.spire.co.za

This 124m² office is available to rent in Golf Park, Pinelands. Golf Park is a premier destination, it's central location and seamless connection to the N2 and M5 is complimented by its professional environment and flexible working spaces. The park provides 24 hour security and access control, providing peace of mind to its tenants. Backup power by generators are supplied, eliminating the disruption of loadshedding. The park offers a parking ratio of 4 bays per 100m², with an option of basement, shaded and open parking bays available. Property Details - Available: immediately - 24 hour security and access control - Basement and shaded parking bays available at R1,100 per month - Open parking bays available at R850 per month Pinelands is...