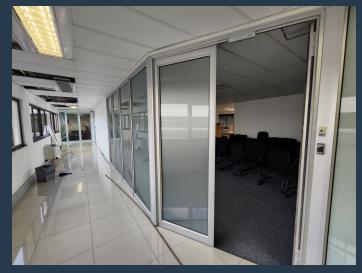

## R22,940 per month excl. VAT R185 per m<sup>2</sup>

www.spire.co.za

This 124m² office is available to rent in Golf Park, Pinelands. Golf Park is a premier destination, it's central location and seamless connection to the N2 and M5 is complimented by its professional environment and flexible working spaces. The park provides 24 hour security and access control, providing peace of mind to its tenants. Backup power by generators are supplied, eliminating the disruption of loadshedding. The park offers a parking ratio of 4 bays per 100m², with an option of basement, shaded and open parking bays available. Property Details - Available: immediately - 24 hour security and access control - Basement and shaded parking bays available at R1,100 per month - Open parking bays available at R850 per month Pinelands is...