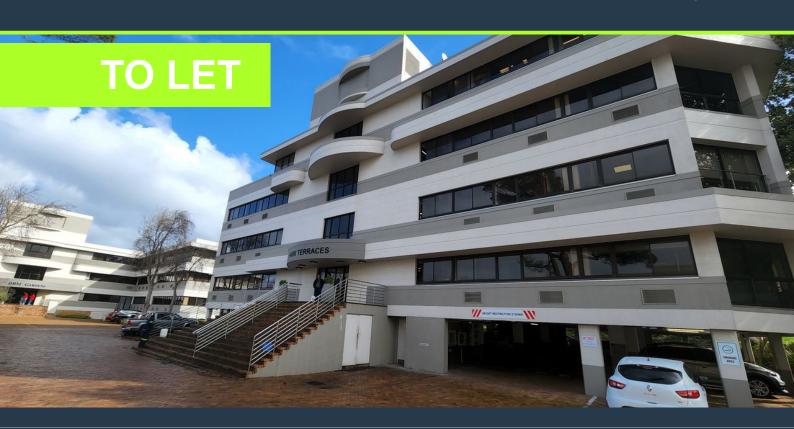

## R22,940 per month excl. VAT R185 per m<sup>2</sup>

www.spire.co.za

This 124m² office is available to rent in Golf Park, Pinelands. Golf Park is a premier destination, it's central location and seamless connection to the N2 and M5 is complimented by its professional environment and flexible working spaces. The park provides 24 hour security and access control, providing peace of mind to its tenants. Backup power by generators are supplied, eliminating the disruption of loadshedding. The park offers a parking ratio of 4 bays per 100m², with an option of basement, shaded and open parking bays available. Property Details - Available: immediately - 24 hour security and access control - Basement and shaded parking bays available at R1,100 per month - Open parking bays available at R850 per month Pinelands is...

### 124M<sup>2</sup> OFFICE TO RENT IN GOLF PARK