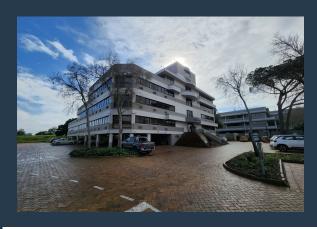

## R22,940 per month excl. VAT R185 per m<sup>2</sup>

www.spire.co.za

This 124m² office is available to rent in Golf Park, Pinelands. Golf Park is a premier destination, it's central location and seamless connection to the N2 and M5 is complimented by its professional environment and flexible working spaces. The park provides 24 hour security and access control, providing peace of mind to its tenants. Backup power by generators are supplied, eliminating the disruption of loadshedding. The park offers a parking ratio of 4 bays per 100m², with an option of basement, shaded and open parking bays available. Property Details - Available: immediately - 24 hour security and access control - Basement and shaded parking bays available at R1,100 per month - Open parking bays available at R850 per month Pinelands is...