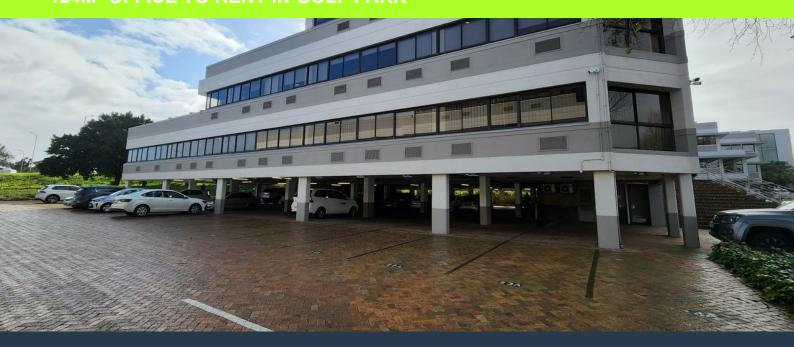

## R22,940 per month excl. VAT R185 per m<sup>2</sup>

www.spire.co.za

This 124m² office is available to rent in Golf Park, Pinelands. Golf Park is a premier destination, it's central location and seamless connection to the N2 and M5 is complimented by its professional environment and flexible working spaces. The park provides 24 hour security and access control, providing peace of mind to its tenants. Backup power by generators are supplied, eliminating the disruption of loadshedding. The park offers a parking ratio of 4 bays per 100m², with an option of basement, shaded and open parking bays available. Property Details - Available: immediately - 24 hour security and access control - Basement and shaded parking bays available at R1,100 per month - Open parking bays available at R850 per month Pinelands is...