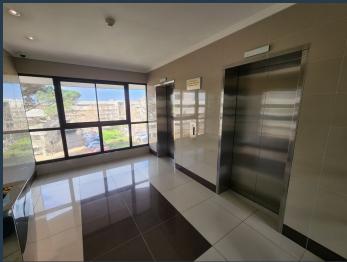

## R22,940 per month excl. VAT R185 per m<sup>2</sup>

www.spire.co.za

This 124m² office is available to rent in Golf Park, Pinelands. Golf Park is a premier destination, it's central location and seamless connection to the N2 and M5 is complimented by its professional environment and flexible working spaces. The park provides 24 hour security and access control, providing peace of mind to its tenants. Backup power by generators are supplied, eliminating the disruption of loadshedding. The park offers a parking ratio of 4 bays per 100m², with an option of basement, shaded and open parking bays available. Property Details - Available: immediately - 24 hour security and access control - Basement and shaded parking bays available at R1,100 per month - Open parking bays available at R850 per month Pinelands is...