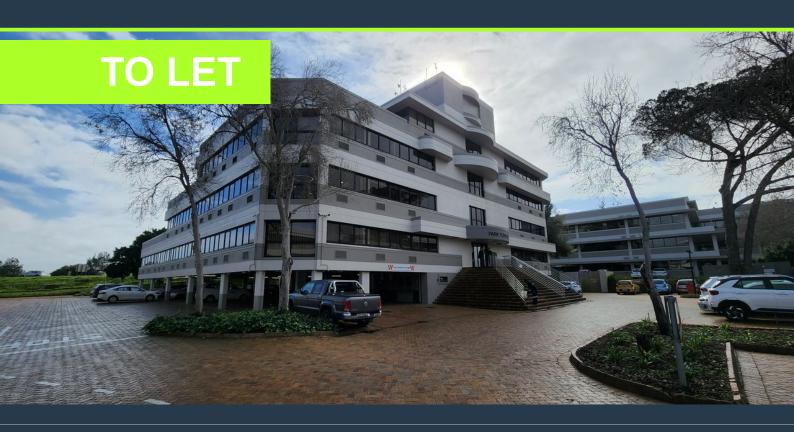

## R59,940 per month excl. VAT R185 per m<sup>2</sup>

www.spire.co.za

This 324m² office is available to rent in Golf Park, Pinelands. Golf Park is a premier destination, it's central location and seamless connection to the N2 and M5 is complimented by its professional environment and flexible working spaces. The park provides 24 hour security and access control, providing peace of mind to its tenants. Backup power by generators are supplied, eliminating the disruption of loadshedding. The park offers a parking ratio of 4 bays per 100m², with an option of basement, shaded and open parking bays available. The unit provides main working space serviced by ample natural light and multiple private offices including an exceptional corner unit. The unit benefits from access to an outdoor courtyard, helping to create...

### 324M<sup>2</sup> OFFICE TO RENT IN GOLF PARK