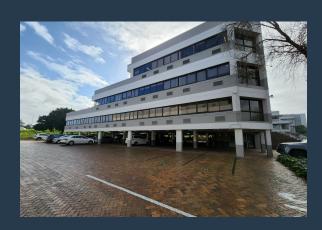

## R59,940 per month excl. VAT R185 per m<sup>2</sup>

www.spire.co.za

This 324m² office is available to rent in Golf Park, Pinelands. Golf Park is a premier destination, it's central location and seamless connection to the N2 and M5 is complimented by its professional environment and flexible working spaces. The park provides 24 hour security and access control, providing peace of mind to its tenants. Backup power by generators are supplied, eliminating the disruption of loadshedding. The park offers a parking ratio of 4 bays per 100m², with an option of basement, shaded and open parking bays available. The unit provides main working space serviced by ample natural light and multiple private offices including an exceptional corner unit. The unit benefits from access to an outdoor courtyard, helping to create...

### 324M<sup>2</sup> OFFICE TO RENT IN GOLF PARK