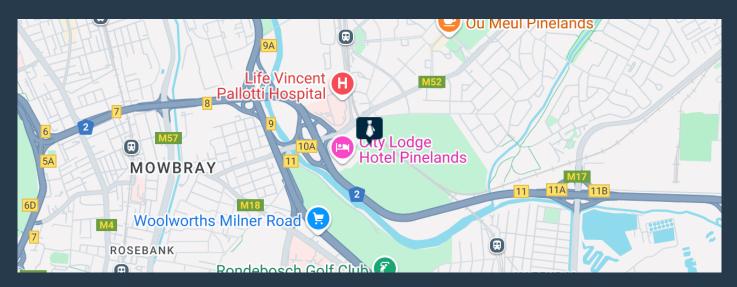

## R59,940 per month excl. VAT R185 per m<sup>2</sup>

www.spire.co.za

This 324m² office is available to rent in Golf Park, Pinelands. Golf Park is a premier destination, it's central location and seamless connection to the N2 and M5 is complimented by its professional environment and flexible working spaces. The park provides 24 hour security and access control, providing peace of mind to its tenants. Backup power by generators are supplied, eliminating the disruption of loadshedding. The park offers a parking ratio of 4 bays per 100m², with an option of basement, shaded and open parking bays available. The unit provides main working space serviced by ample natural light and multiple private offices including an exceptional corner unit. The unit benefits from access to an outdoor courtyard, helping to create...