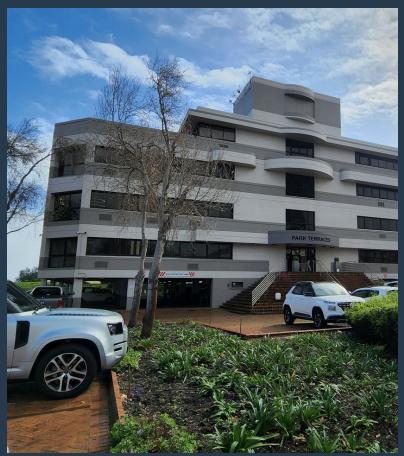

## R59,940 per month excl. VAT R185 per m<sup>2</sup>

www.spire.co.za

This 324m² office is available to rent in Golf Park, Pinelands. Golf Park is a premier destination, it's central location and seamless connection to the N2 and M5 is complimented by its professional environment and flexible working spaces. The park provides 24 hour security and access control, providing peace of mind to its tenants. Backup power by generators are supplied, eliminating the disruption of loadshedding. The park offers a parking ratio of 4 bays per 100m², with an option of basement, shaded and open parking bays available. The unit provides main working space serviced by ample natural light and multiple private offices including an exceptional corner unit. The unit benefits from access to an outdoor courtyard, helping to create...

### 324M<sup>2</sup> OFFICE TO RENT IN GOLF PARK