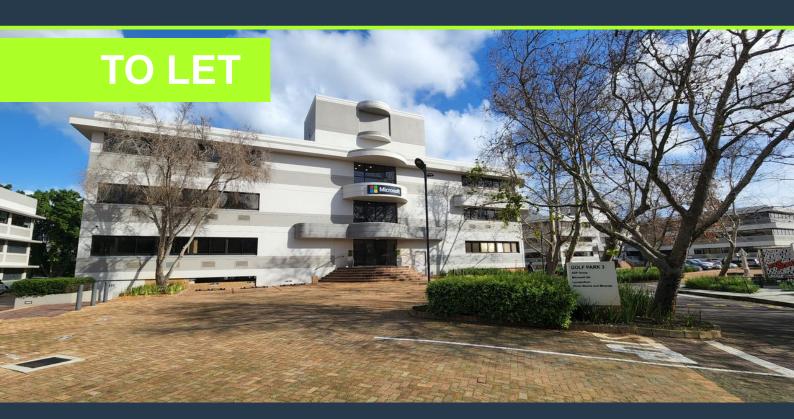

### R170,940 per month excl. VAT R185 per m<sup>2</sup>

SPIRE

www.spire.co.za

This 924m² office is available to rent in Golf Park, Pinelands. Golf Park is a premier destination, it's central location and seamless connection to the N2 and M5 is complimented by its professional environment and flexible working spaces. The park provides 24 hour security and access control, providing peace of mind to its tenants. Backup power by generators are supplied, eliminating the disruption of loadshedding. The park offers a parking ratio of 4 bays per 100m², with an option of basement, shaded and open parking bays available. The unit itself provides a welcoming reception area, conference rooms, smaller units serviced by ample natural light, access to a central courtyard, and exceptional corner offices. In addition, a kitchen and...

#### 924M<sup>2</sup> OFFICE TO RENT IN GOLF PARK