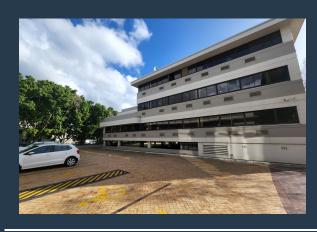

### R170,940 per month excl. VAT R185 per m<sup>2</sup>

SPIRE

www.spire.co.za

This 924m² office is available to rent in Golf Park, Pinelands. Golf Park is a premier destination, it's central location and seamless connection to the N2 and M5 is complimented by its professional environment and flexible working spaces. The park provides 24 hour security and access control, providing peace of mind to its tenants. Backup power by generators are supplied, eliminating the disruption of loadshedding. The park offers a parking ratio of 4 bays per 100m², with an option of basement, shaded and open parking bays available. The unit itself provides a welcoming reception area, conference rooms, smaller units serviced by ample natural light, access to a central courtyard, and exceptional corner offices. In addition, a kitchen and...

#### 924M<sup>2</sup> OFFICE TO RENT IN GOLF PARK