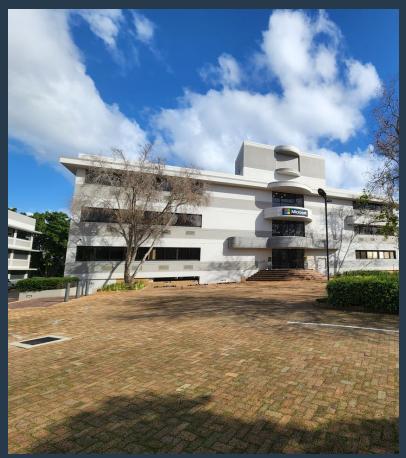

## R186,480 per month excl. VAT R180 per m<sup>2</sup>

www.spire.co.za

This 1,036m² office is available to rent in Golf Park, Pinelands. Golf Park is a premier destination, it's central location and seamless connection to the N2 and M5 is complimented by its professional environment and flexible working spaces. The park provides 24 hour security and access control, providing peace of mind to its tenants. Backup power by generators are supplied, eliminating the disruption of loadshedding. The park offers a parking ratio of 4 bays per 100m², with an option of basement, shaded and open parking bays available. The unit itself provides a welcoming reception area, conference rooms, smaller units serviced by ample natural light, access to a central courtyard, and exceptional corner offices. The office is connected...