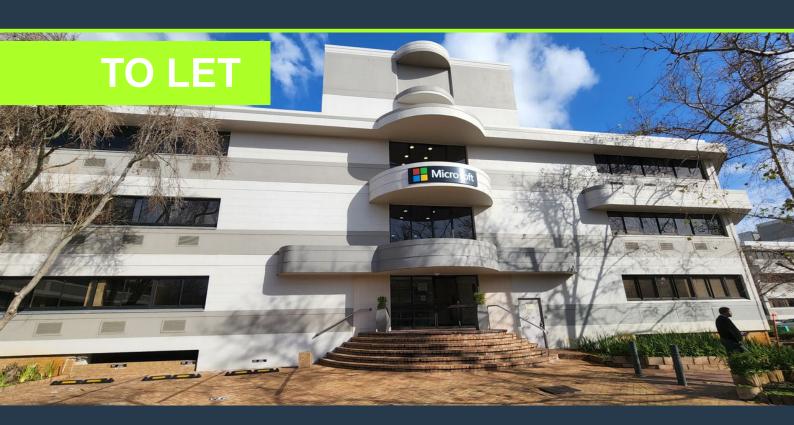

## R186,480 per month excl. VAT R180 per m<sup>2</sup>

www.spire.co.za

This 1,036m² office is available to rent in Golf Park, Pinelands. Golf Park is a premier destination, it's central location and seamless connection to the N2 and M5 is complimented by its professional environment and flexible working spaces. The park provides 24 hour security and access control, providing peace of mind to its tenants. Backup power by generators are supplied, eliminating the disruption of loadshedding. The park offers a parking ratio of 4 bays per 100m², with an option of basement, shaded and open parking bays available. The unit itself provides a welcoming reception area, conference rooms, smaller units serviced by ample natural light, access to a central courtyard, and exceptional corner offices. The office is connected...

### 1,036M2 OFFICE TO RENT IN GOLF PARK