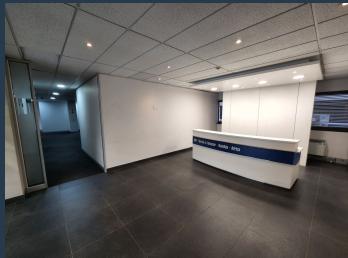

## R186,480 per month excl. VAT R180 per m<sup>2</sup>

www.spire.co.za

This 1,036m² office is available to rent in Golf Park, Pinelands. Golf Park is a premier destination, it's central location and seamless connection to the N2 and M5 is complimented by its professional environment and flexible working spaces. The park provides 24 hour security and access control, providing peace of mind to its tenants. Backup power by generators are supplied, eliminating the disruption of loadshedding. The park offers a parking ratio of 4 bays per 100m², with an option of basement, shaded and open parking bays available. The unit itself provides a welcoming reception area, conference rooms, smaller units serviced by ample natural light, access to a central courtyard, and exceptional corner offices. The office is connected...