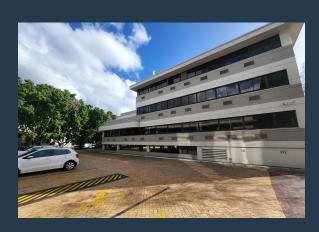

## R186,480 per month excl. VAT R180 per m<sup>2</sup>

www.spire.co.za

This 1,036m² office is available to rent in Golf Park, Pinelands. Golf Park is a premier destination, it's central location and seamless connection to the N2 and M5 is complimented by its professional environment and flexible working spaces. The park provides 24 hour security and access control, providing peace of mind to its tenants. Backup power by generators are supplied, eliminating the disruption of loadshedding. The park offers a parking ratio of 4 bays per 100m², with an option of basement, shaded and open parking bays available. The unit itself provides a welcoming reception area, conference rooms, smaller units serviced by ample natural light, access to a central courtyard, and exceptional corner offices. The office is connected...