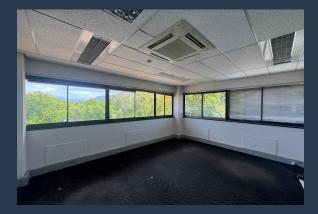

# SPIRE

www.spire.co.za

1036m<sup>2</sup> Commercial Space to Let – Golf Park, Pinelands. This 1036m<sup>2</sup> A-grade office space is situated in the prestigious Golf Park, Pinelands, offering an ideal environment for businesses. Conveniently located just off the N2, with seamless access to the N3 and M5, the park is easily reachable via major roadways, as well as public transport options like buses, taxis, and trains. Golf Park ensures a secure working atmosphere with 24/7 security and access control. Some units are equipped with backup generators, ensuring uninterrupted productivity during loadshedding. Nearby amenities include Howards Centre, Spar, and the Cattle Baron. Select units also feature balconies with stunning mountain views, adding a scenic charm to the workplace. The...

#### **PROPERTY DETAILS**

- ▲ Floor Size
- 🔺 Zoning
- 1036m<sup>2</sup> Commercial

**PROPERTY | WITH PURPOSE** 