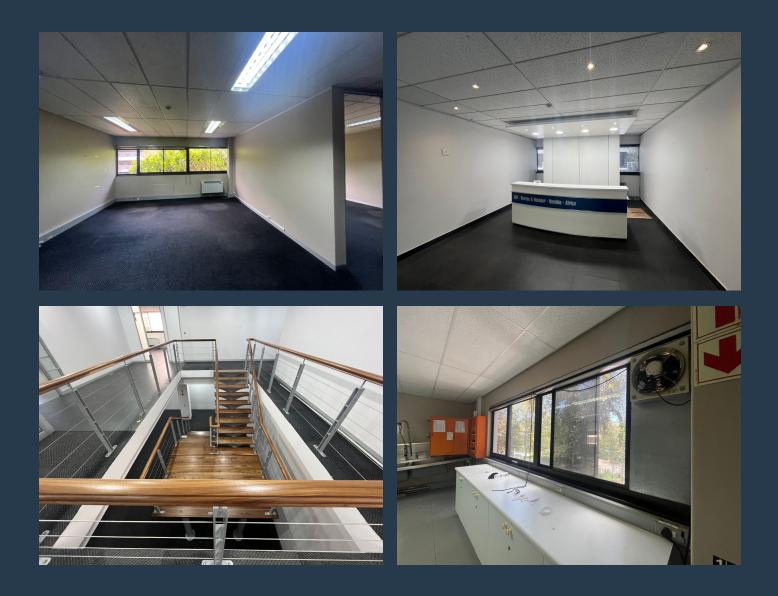

# SPIRE

www.spire.co.za

1036m<sup>2</sup> Commercial Space to Let – Golf Park, Pinelands. This 1036m<sup>2</sup> A-grade office space is situated in the prestigious Golf Park, Pinelands, offering an ideal environment for businesses. Conveniently located just off the N2, with seamless access to the N3 and M5, the park is easily reachable via major roadways, as well as public transport options like buses, taxis, and trains. Golf Park ensures a secure working atmosphere with 24/7 security and access control. Some units are equipped with backup generators, ensuring uninterrupted productivity during loadshedding. Nearby amenities include Howards Centre, Spar, and the Cattle Baron. Select units also feature balconies with stunning mountain views, adding a scenic charm to the workplace. The...