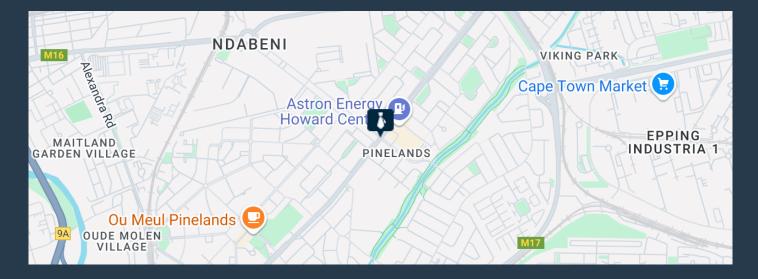

# SPIRE

www.spire.co.za

1036m<sup>2</sup> Commercial Space to Let – Golf Park, Pinelands. This 1036m<sup>2</sup> A-grade office space is situated in the prestigious Golf Park, Pinelands, offering an ideal environment for businesses. Conveniently located just off the N2, with seamless access to the N3 and M5, the park is easily reachable via major roadways, as well as public transport options like buses, taxis, and trains. Golf Park ensures a secure working atmosphere with 24/7 security and access control. Some units are equipped with backup generators, ensuring uninterrupted productivity during loadshedding. Nearby amenities include Howards Centre, Spar, and the Cattle Baron. Select units also feature balconies with stunning mountain views, adding a scenic charm to the workplace. The...