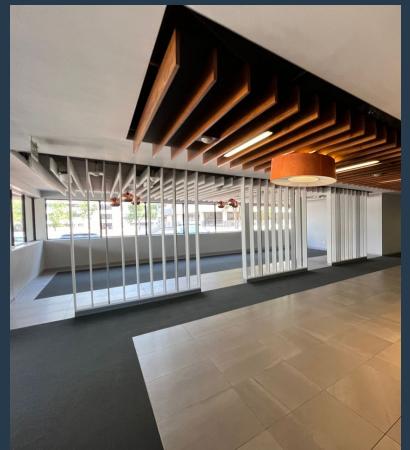

# R847,440 per month excl. VAT R198 per m<sup>2</sup>

www.spire.co.za

This stand-alone office building, located in the prestigious Golf Park, offers 2140m² of prime workspace across two floors. The property features well-designed floorplates that maximize space efficiency and provide a wide variety of functional areas, including private offices, open-plan sections, boardrooms, and multiple breakaway rooms. The grand entrance hall with a high ceiling lead into a warm reception area, adjacent to an on-site cafeteria complete with a fully fitted kitchen. The building includes dual private elevators, air-conditioning throughout, private balconies with stunning views, and ample natural light from large glass-pane windows. With solar panels, backup generators, and a greywater system, the property is equipped for...