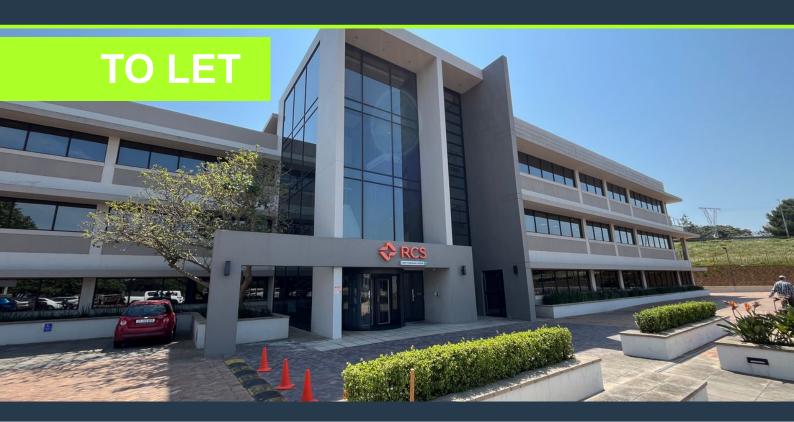

# OFFICE TO LET IN PINELANDS

# R847,440 per month excl. VAT R198 per m<sup>2</sup>

www.spire.co.za

This stand-alone office building, located in the prestigious Golf Park, offers 2140m² of prime workspace across two floors. The property features well-designed floorplates that maximize space efficiency and provide a wide variety of functional areas, including private offices, open-plan sections, boardrooms, and multiple breakaway rooms. The grand entrance hall with a high ceiling lead into a warm reception area, adjacent to an on-site cafeteria complete with a fully fitted kitchen. The building includes dual private elevators, air-conditioning throughout, private balconies with stunning views, and ample natural light from large glass-pane windows. With solar panels, backup generators, and a greywater system, the property is equipped for...