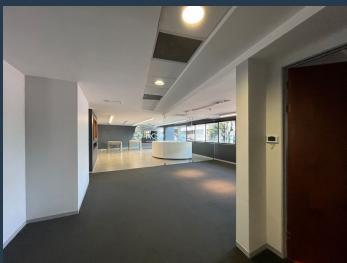

# R847,440 per month excl. VAT R198 per m<sup>2</sup>

www.spire.co.za

This stand-alone office building, located in the prestigious Golf Park, offers 2140m² of prime workspace across two floors. The property features well-designed floorplates that maximize space efficiency and provide a wide variety of functional areas, including private offices, open-plan sections, boardrooms, and multiple breakaway rooms. The grand entrance hall with a high ceiling lead into a warm reception area, adjacent to an on-site cafeteria complete with a fully fitted kitchen. The building includes dual private elevators, air-conditioning throughout, private balconies with stunning views, and ample natural light from large glass-pane windows. With solar panels, backup generators, and a greywater system, the property is equipped for...