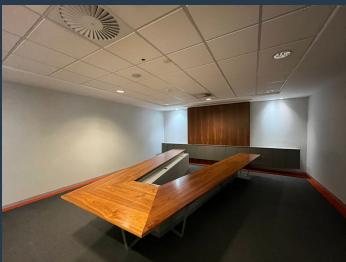

# R847,440 per month excl. VAT R198 per m<sup>2</sup>

www.spire.co.za

This stand-alone office building, located in the prestigious Golf Park, offers 2140m² of prime workspace across two floors. The property features well-designed floorplates that maximize space efficiency and provide a wide variety of functional areas, including private offices, open-plan sections, boardrooms, and multiple breakaway rooms. The grand entrance hall with a high ceiling lead into a warm reception area, adjacent to an on-site cafeteria complete with a fully fitted kitchen. The building includes dual private elevators, air-conditioning throughout, private balconies with stunning views, and ample natural light from large glass-pane windows. With solar panels, backup generators, and a greywater system, the property is equipped for...