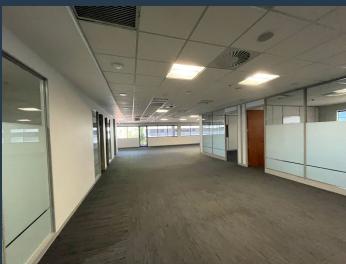

# R847,440 per month excl. VAT R198 per m<sup>2</sup>

www.spire.co.za

This stand-alone office building, located in the prestigious Golf Park, offers 2140m² of prime workspace across two floors. The property features well-designed floorplates that maximize space efficiency and provide a wide variety of functional areas, including private offices, open-plan sections, boardrooms, and multiple breakaway rooms. The grand entrance hall with a high ceiling lead into a warm reception area, adjacent to an on-site cafeteria complete with a fully fitted kitchen. The building includes dual private elevators, air-conditioning throughout, private balconies with stunning views, and ample natural light from large glass-pane windows. With solar panels, backup generators, and a greywater system, the property is equipped for...