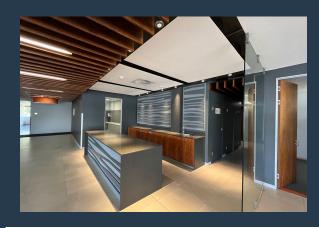

# R847,440 per month excl. VAT R198 per m<sup>2</sup>

www.spire.co.za

This stand-alone office building, located in the prestigious Golf Park, offers 2140m² of prime workspace across two floors. The property features well-designed floorplates that maximize space efficiency and provide a wide variety of functional areas, including private offices, open-plan sections, boardrooms, and multiple breakaway rooms. The grand entrance hall with a high ceiling lead into a warm reception area, adjacent to an on-site cafeteria complete with a fully fitted kitchen. The building includes dual private elevators, air-conditioning throughout, private balconies with stunning views, and ample natural light from large glass-pane windows. With solar panels, backup generators, and a greywater system, the property is equipped for...