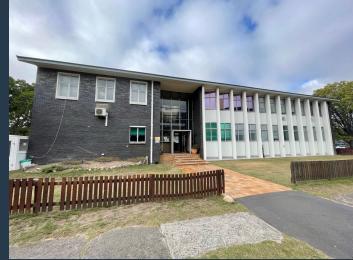

### R204,750 per month excl. VAT R130 per m<sup>2</sup>

SPIRE

www.spire.co.za

1,575 m² Office Space to Let in Uitvlugt, Pinelands. This office property is located in the thriving suburb of Pinelands, offering businesses a spacious and well-equipped environment. The office spans two levels, providing flexibility for various operations and departments. It features a professional reception area, perfect for creating a warm and inviting atmosphere for clients and visitors. Positioned next to the bustling Howard Centre, employees will enjoy convenient access to a variety of restaurants, cafes, and retail stores. Parking options are available at R875 per covered bay, R850 for shaded parking, and R425 for open parking, ensuring both staff and clients have secure parking. The property is perfectly situated near major...

### OFFICE TO LET IN PINELANDS