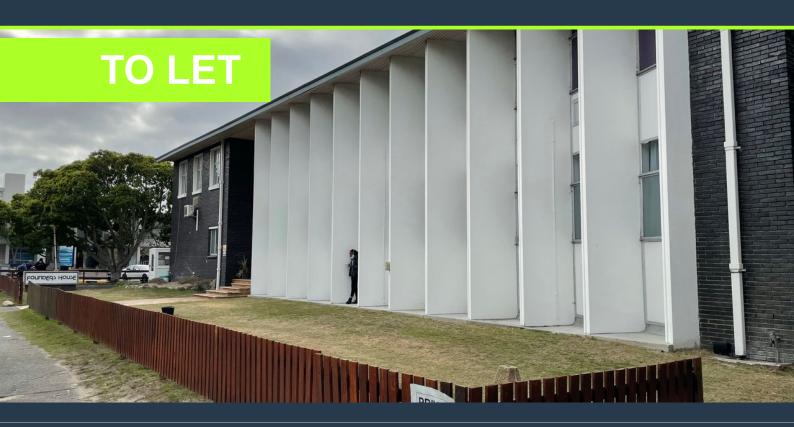

### OFFICE TO LET IN PINELANDS

### R204,750 per month excl. VAT R130 per m<sup>2</sup>

SPIRE

www.spire.co.za

1,575 m² Office Space to Let in Uitvlugt, Pinelands. This office property is located in the thriving suburb of Pinelands, offering businesses a spacious and well-equipped environment. The office spans two levels, providing flexibility for various operations and departments. It features a professional reception area, perfect for creating a warm and inviting atmosphere for clients and visitors. Positioned next to the bustling Howard Centre, employees will enjoy convenient access to a variety of restaurants, cafes, and retail stores. Parking options are available at R875 per covered bay, R850 for shaded parking, and R425 for open parking, ensuring both staff and clients have secure parking. The property is perfectly situated near major...