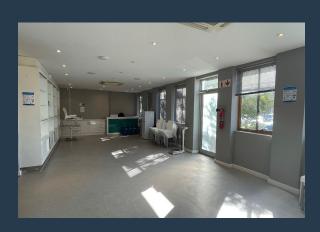

### R204,750 per month excl. VAT R130 per m<sup>2</sup>

SPIRE

www.spire.co.za

1,575 m² Office Space to Let in Uitvlugt, Pinelands. This office property is located in the thriving suburb of Pinelands, offering businesses a spacious and well-equipped environment. The office spans two levels, providing flexibility for various operations and departments. It features a professional reception area, perfect for creating a warm and inviting atmosphere for clients and visitors. Positioned next to the bustling Howard Centre, employees will enjoy convenient access to a variety of restaurants, cafes, and retail stores. Parking options are available at R875 per covered bay, R850 for shaded parking, and R425 for open parking, ensuring both staff and clients have secure parking. The property is perfectly situated near major...