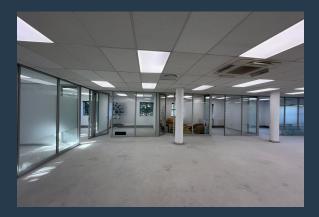

# SPIRE

www.spire.co.za

297m<sup>2</sup> Office to let in Pinelands. An excellent opportunity awaits in Pinelands with this 297m<sup>2</sup> office space available to let, located right next to Vincent Pallotti Hospital. This office is set to be renovated by the landlord to include boardrooms, new carpets, executive offices. Key features include shared bathrooms, ample natural light, 24-hour security and access and convenient parking availability. The property boasts 24-hour security and access, ensuring a safe and secure environment for your business operations. Its central location offers easy access to major routes, making it an ideal spot for businesses looking to establish themselves in a well-connected and vibrant area. Don't miss out on this prime office space—contact us today...

### OFFICE TO RENT IN PINELANDS | PARK LANE (TO BE RENNOVATED BY ...