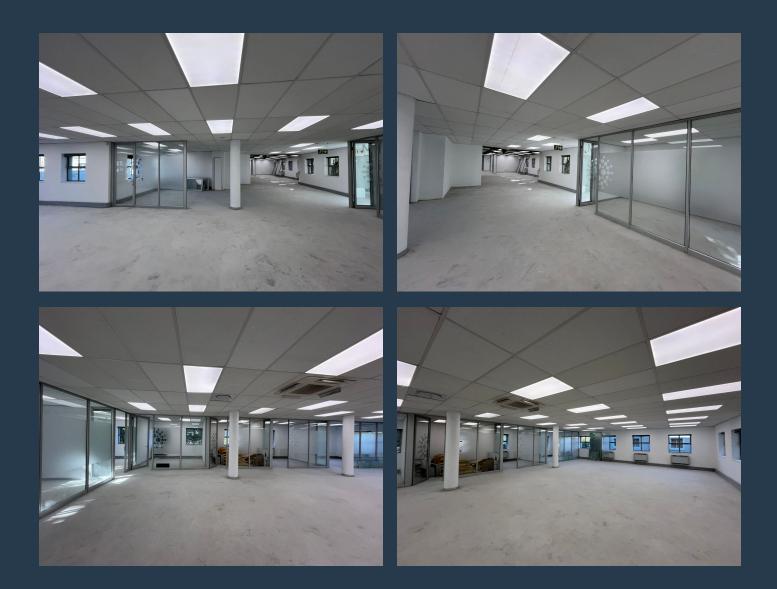

# SPIRE

www.spire.co.za

297m<sup>2</sup> Office to let in Pinelands. An excellent opportunity awaits in Pinelands with this 297m<sup>2</sup> office space available to let, located right next to Vincent Pallotti Hospital. This office is set to be renovated by the landlord to include boardrooms, new carpets, executive offices. Key features include shared bathrooms, ample natural light, 24-hour security and access and convenient parking availability. The property boasts 24-hour security and access, ensuring a safe and secure environment for your business operations. Its central location offers easy access to major routes, making it an ideal spot for businesses looking to establish themselves in a well-connected and vibrant area. Don't miss out on this prime office space—contact us today...

### OFFICE TO RENT IN PINELANDS | PARK LANE (TO BE RENNOVATED BY ...

#### **PROPERTY DETAILS**

▲ Floor Size

🔺 Zoning

279m<sup>2</sup> Commercial