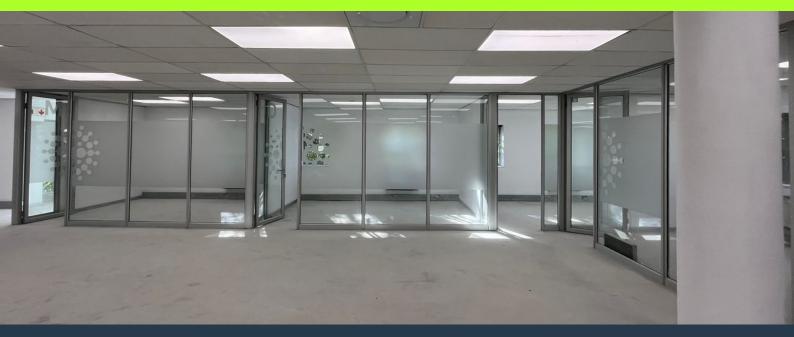

# SPIRE

www.spire.co.za

297m<sup>2</sup> Office to let in Pinelands. An excellent opportunity awaits in Pinelands with this 297m<sup>2</sup> office space available to let, located right next to Vincent Pallotti Hospital. This office is set to be renovated by the landlord to include boardrooms, new carpets, executive offices. Key features include shared bathrooms, ample natural light, 24-hour security and access and convenient parking availability. The property boasts 24-hour security and access, ensuring a safe and secure environment for your business operations. Its central location offers easy access to major routes, making it an ideal spot for businesses looking to establish themselves in a well-connected and vibrant area. Don't miss out on this prime office space—contact us today...

### OFFICE TO RENT IN PINELANDS | PARK LANE (TO BE RENNOVATED BY ...