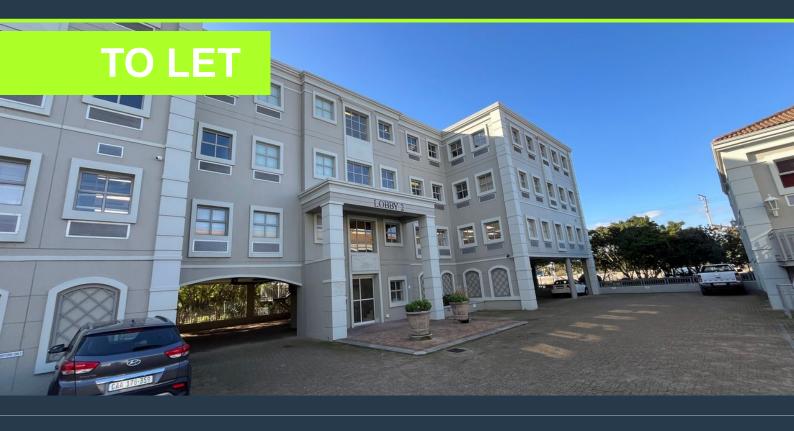

# SPIRE

www.spire.co.za

297m<sup>2</sup> Office to let in Pinelands. An excellent opportunity awaits in Pinelands with this 297m<sup>2</sup> office space available to let, located right next to Vincent Pallotti Hospital. This office is set to be renovated by the landlord to include boardrooms, new carpets, executive offices. Key features include shared bathrooms, ample natural light, 24-hour security and access and convenient parking availability. The property boasts 24-hour security and access, ensuring a safe and secure environment for your business operations. Its central location offers easy access to major routes, making it an ideal spot for businesses looking to establish themselves in a well-connected and vibrant area. Don't miss out on this prime office space—contact us today...

### OFFICE TO RENT IN PINELANDS | PARK LANE (TO BE RENNOVATED BY ...