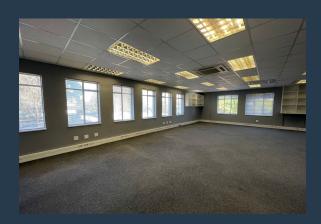

# R184,080 per month excl. VAT

www.spire.co.za

SPIRE

1,416 m² office space to rent at Founders house in Pinelands. Modern offices that are partially fitted out. Allowance provided to re-fit the office space. 2 floors to let. Ample parking available on-site. Founders House is close the the Howard Center in Pinelands. We have been helping businesses just like yours to find their perfect commercial retail or industrial space. Our team of property professionals are ready to find your perfect space. We have a longstanding relationship with the top property funds and property management companies in the city. We feature properties from Cape Town's most exclusive, vibrant, and desirable commercial locations, Spire Property Brokers offer a premium property portfolio that showcases the very best A...