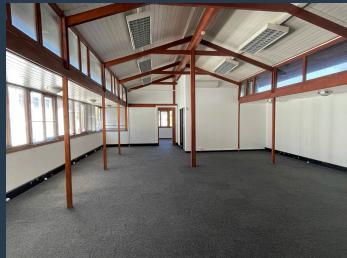

# R184,080 per month excl. VAT

www.spire.co.za

SPIRE

1,416 m² office space to rent at Founders house in Pinelands. Modern offices that are partially fitted out. Allowance provided to re-fit the office space. 2 floors to let. Ample parking available on-site. Founders House is close the the Howard Center in Pinelands. We have been helping businesses just like yours to find their perfect commercial retail or industrial space. Our team of property professionals are ready to find your perfect space. We have a longstanding relationship with the top property funds and property management companies in the city. We feature properties from Cape Town's most exclusive, vibrant, and desirable commercial locations, Spire Property Brokers offer a premium property portfolio that showcases the very best A...

#### **PROPERTY DETAILS**

▲ Security▲ Air Conditioning

Yes Yes ▲ Floor Size ▲ Land Size 1416m² 1416

▲ Zoning

Commercial