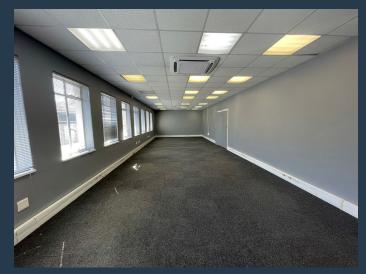

# R184,080 per month excl. VAT

www.spire.co.za

SPIRE

1,416 m² office space to rent at Founders house in Pinelands. Modern offices that are partially fitted out. Allowance provided to re-fit the office space. 2 floors to let. Ample parking available on-site. Founders House is close the the Howard Center in Pinelands. We have been helping businesses just like yours to find their perfect commercial retail or industrial space. Our team of property professionals are ready to find your perfect space. We have a longstanding relationship with the top property funds and property management companies in the city. We feature properties from Cape Town's most exclusive, vibrant, and desirable commercial locations, Spire Property Brokers offer a premium property portfolio that showcases the very best A...

#### **PROPERTY DETAILS**

▲ Security▲ Air Conditioning

Yes Yes ▲ Floor Size ▲ Land Size 1416m² 1416

▲ Zoning

Commercial