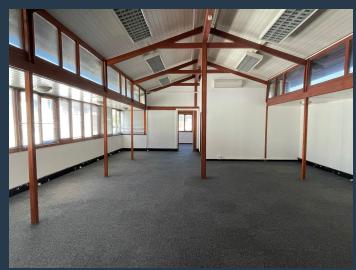

# R184,080 per month excl. VAT

www.spire.co.za

SPIRE

1,416 m² office space to rent at Founders house in Pinelands. Modern offices that are partially fitted out. Allowance provided to re-fit the office space. 2 floors to let. Ample parking available on-site. Founders House is close the the Howard Center in Pinelands. We have been helping businesses just like yours to find their perfect commercial retail or industrial space. Our team of property professionals are ready to find your perfect space. We have a longstanding relationship with the top property funds and property management companies in the city. We feature properties from Cape Town's most exclusive, vibrant, and desirable commercial locations, Spire Property Brokers offer a premium property portfolio that showcases the very best A...

#### **PROPERTY DETAILS**

▲ Security▲ Air Conditioning

Yes Yes ▲ Floor Size ▲ Land Size 1416m² 1416

▲ Zoning

Commercial