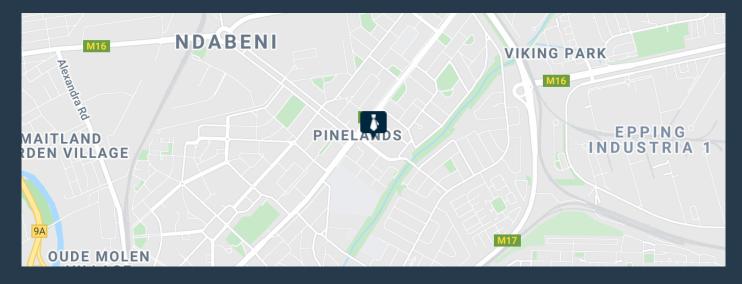

### OFFICE SPACE TO RENT PINELANDS I FOUNDERS HOUSE

# R184,080 per month excl. VAT

www.spire.co.za

SPIRE

1,416 m² office space to rent at Founders house in Pinelands. Modern offices that are partially fitted out. Allowance provided to re-fit the office space. 2 floors to let. Ample parking available on-site. Founders House is close the the Howard Center in Pinelands. We have been helping businesses just like yours to find their perfect commercial retail or industrial space. Our team of property professionals are ready to find your perfect space. We have a longstanding relationship with the top property funds and property management companies in the city. We feature properties from Cape Town's most exclusive, vibrant, and desirable commercial locations, Spire Property Brokers offer a premium property portfolio that showcases the very best A...