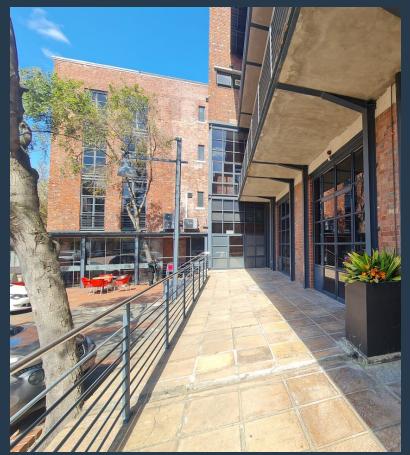

## R72,590 per month excl. VAT R170 per m<sup>2</sup>

www.spire.co.za

427 m² Office space to rent at Black River Park in Observatory. Ground floor in the Old Warehouse Building. Open plan offices ready for a full tenant fitout. This office has full length windows and enjoys the afternoon sun. An allowance is provided to re-fit the office space. We have been helping businesses just like yours to find their perfect commercial retail or industrial space. Our team of property professionals are ready to find your perfect space. We have a longstanding relationship with the top property funds and property management companies in the city. We feature properties from Cape Town's most exclusive, vibrant, and desirable commercial locations, Spire Property Brokers offer a premium property portfolio that showcases the...