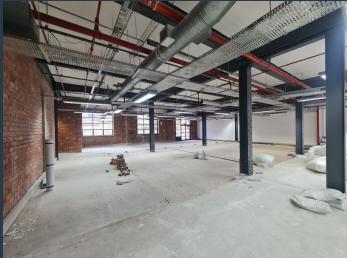

## R72,590 per month excl. VAT R170 per m<sup>2</sup>

www.spire.co.za

427 m² Office space to rent at Black River Park in Observatory. Ground floor in the Old Warehouse Building. Open plan offices ready for a full tenant fitout. This office has full length windows and enjoys the afternoon sun. An allowance is provided to re-fit the office space. We have been helping businesses just like yours to find their perfect commercial retail or industrial space. Our team of property professionals are ready to find your perfect space. We have a longstanding relationship with the top property funds and property management companies in the city. We feature properties from Cape Town's most exclusive, vibrant, and desirable commercial locations, Spire Property Brokers offer a premium property portfolio that showcases the...