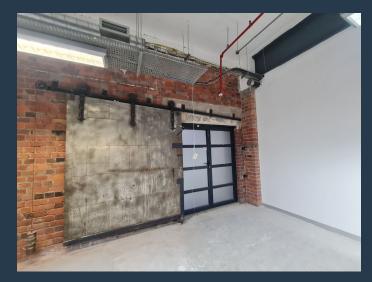

## R72,590 per month excl. VAT R170 per m<sup>2</sup>

www.spire.co.za

427 m² Office space to rent at Black River Park in Observatory. Ground floor in the Old Warehouse Building. Open plan offices ready for a full tenant fitout. This office has full length windows and enjoys the afternoon sun. An allowance is provided to re-fit the office space. We have been helping businesses just like yours to find their perfect commercial retail or industrial space. Our team of property professionals are ready to find your perfect space. We have a longstanding relationship with the top property funds and property management companies in the city. We feature properties from Cape Town's most exclusive, vibrant, and desirable commercial locations, Spire Property Brokers offer a premium property portfolio that showcases the...