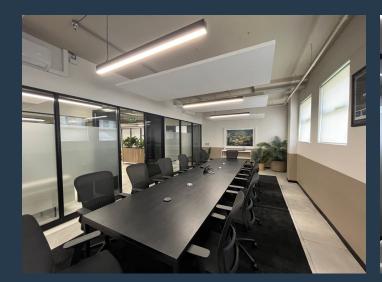

## R309,562 per month excl. VAT

R238 per m<sup>2</sup>

www.spire.co.za

1296m² of premium office space in the sought-after Black River Park is now available for lease. This modern, ground-floor workspace is designed for both efficiency and comfort, featuring a professional reception area that leads into a spacious kitchen and dining zone with outdoor seating. The layout includes an open-plan workspace, enclosed offices, and multiple boardrooms, all fitted with air conditioning, smart lighting, and high-end finishes. Polished concrete floors, individual meeting pods, and a large filing and storage room add to the sleek and functional design. The office is further enhanced with smart access systems, well-maintained his and hers bathrooms, and disabled facilities. Located within the vibrant Black River Park,...