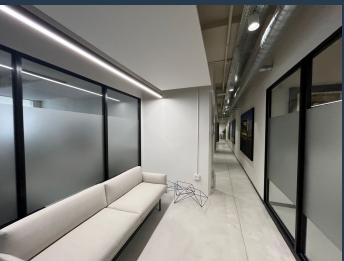

## R309,562 per month excl. VAT

R238 per m<sup>2</sup>

www.spire.co.za

1296m² of premium office space in the sought-after Black River Park is now available for lease. This modern, ground-floor workspace is designed for both efficiency and comfort, featuring a professional reception area that leads into a spacious kitchen and dining zone with outdoor seating. The layout includes an open-plan workspace, enclosed offices, and multiple boardrooms, all fitted with air conditioning, smart lighting, and high-end finishes. Polished concrete floors, individual meeting pods, and a large filing and storage room add to the sleek and functional design. The office is further enhanced with smart access systems, well-maintained his and hers bathrooms, and disabled facilities. Located within the vibrant Black River Park,...