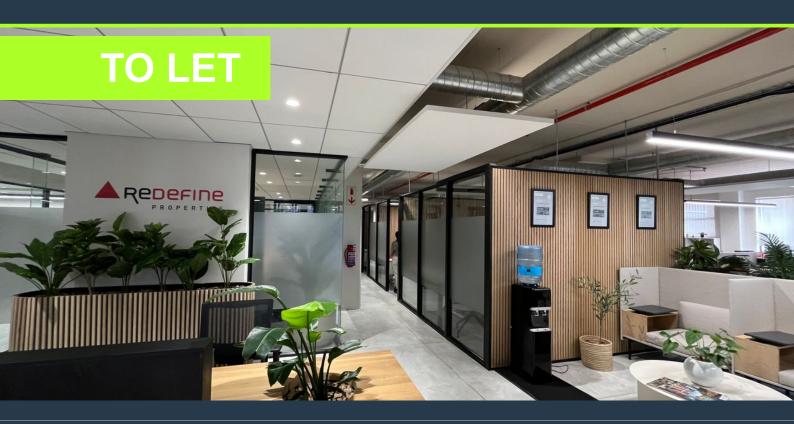

## R309,562 per month excl. VAT

R238 per m<sup>2</sup>

www.spire.co.za

1296m² of premium office space in the sought-after Black River Park is now available for lease. This modern, ground-floor workspace is designed for both efficiency and comfort, featuring a professional reception area that leads into a spacious kitchen and dining zone with outdoor seating. The layout includes an open-plan workspace, enclosed offices, and multiple boardrooms, all fitted with air conditioning, smart lighting, and high-end finishes. Polished concrete floors, individual meeting pods, and a large filing and storage room add to the sleek and functional design. The office is further enhanced with smart access systems, well-maintained his and hers bathrooms, and disabled facilities. Located within the vibrant Black River Park,...