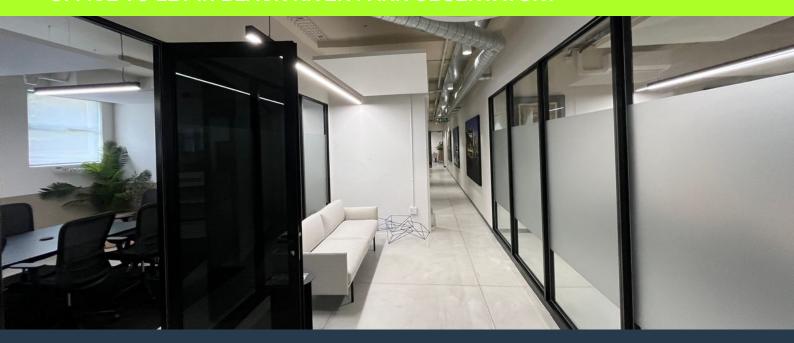

## R309,562 per month excl. VAT

R238 per m<sup>2</sup>

www.spire.co.za

1296m² of premium office space in the sought-after Black River Park is now available for lease. This modern, ground-floor workspace is designed for both efficiency and comfort, featuring a professional reception area that leads into a spacious kitchen and dining zone with outdoor seating. The layout includes an open-plan workspace, enclosed offices, and multiple boardrooms, all fitted with air conditioning, smart lighting, and high-end finishes. Polished concrete floors, individual meeting pods, and a large filing and storage room add to the sleek and functional design. The office is further enhanced with smart access systems, well-maintained his and hers bathrooms, and disabled facilities. Located within the vibrant Black River Park,...