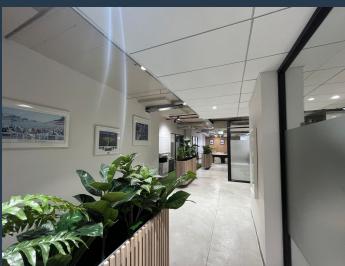

## R309,562 per month excl. VAT

R238 per m<sup>2</sup>

www.spire.co.za

1296m² of premium office space in the sought-after Black River Park is now available for lease. This modern, ground-floor workspace is designed for both efficiency and comfort, featuring a professional reception area that leads into a spacious kitchen and dining zone with outdoor seating. The layout includes an open-plan workspace, enclosed offices, and multiple boardrooms, all fitted with air conditioning, smart lighting, and high-end finishes. Polished concrete floors, individual meeting pods, and a large filing and storage room add to the sleek and functional design. The office is further enhanced with smart access systems, well-maintained his and hers bathrooms, and disabled facilities. Located within the vibrant Black River Park,...