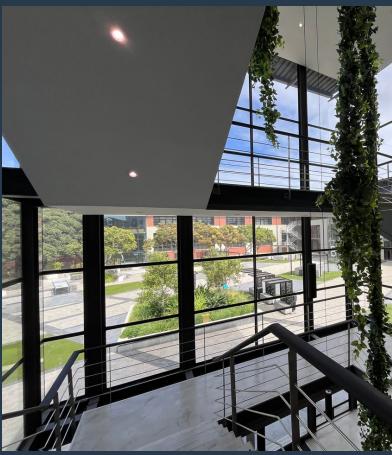

### TO LET

760 square meters of offices to let in Black River Park. Situated in the prestigious Black River Office Park on Fir Street, Observatory, Cape Town, this 760m<sup>2</sup> office space offers an exceptional leasing opportunity in a prime business location. With seamless access to major transport routes such as the N2 and N1, as well as Cape Town CBD and the airport, the property is also conveniently close to the Observatory train station. Designed with sustainability in mind, the Green Star SA-rated office park features the country's most extensive solar panel installation. Tenants benefit from a range of on-site amenities, including restaurants, coffee shops, a car wash, an ATM, and a hair salon. Nearby attractions like Riverlands and Hartleyvale...