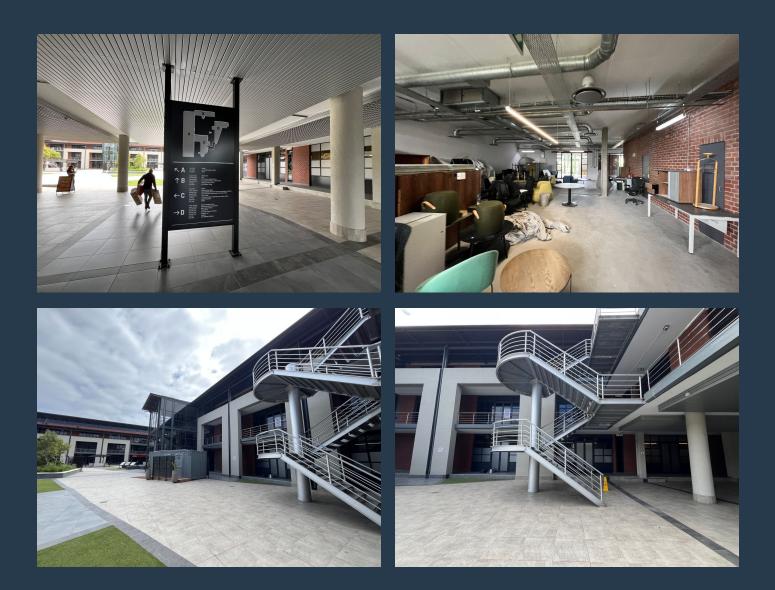

### TO LET

760 square meters of offices to let in Black River Park. Situated in the prestigious Black River Office Park on Fir Street, Observatory, Cape Town, this 760m<sup>2</sup> office space offers an exceptional leasing opportunity in a prime business location. With seamless access to major transport routes such as the N2 and N1, as well as Cape Town CBD and the airport, the property is also conveniently close to the Observatory train station. Designed with sustainability in mind, the Green Star SA-rated office park features the country's most extensive solar panel installation. Tenants benefit from a range of on-site amenities, including restaurants, coffee shops, a car wash, an ATM, and a hair salon. Nearby attractions like Riverlands and Hartleyvale...

#### OFFICE TO LET IN BLACK RIVER PARK OBSERVATORY