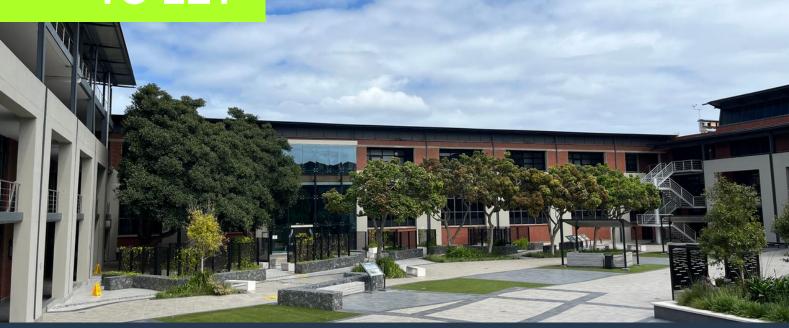

### TO LET

760 square meters of offices to let in Black River Park. Situated in the prestigious Black River Office Park on Fir Street, Observatory, Cape Town, this 760m<sup>2</sup> office space offers an exceptional leasing opportunity in a prime business location. With seamless access to major transport routes such as the N2 and N1, as well as Cape Town CBD and the airport, the property is also conveniently close to the Observatory train station. Designed with sustainability in mind, the Green Star SA-rated office park features the country's most extensive solar panel installation. Tenants benefit from a range of on-site amenities, including restaurants, coffee shops, a car wash, an ATM, and a hair salon. Nearby attractions like Riverlands and Hartleyvale...