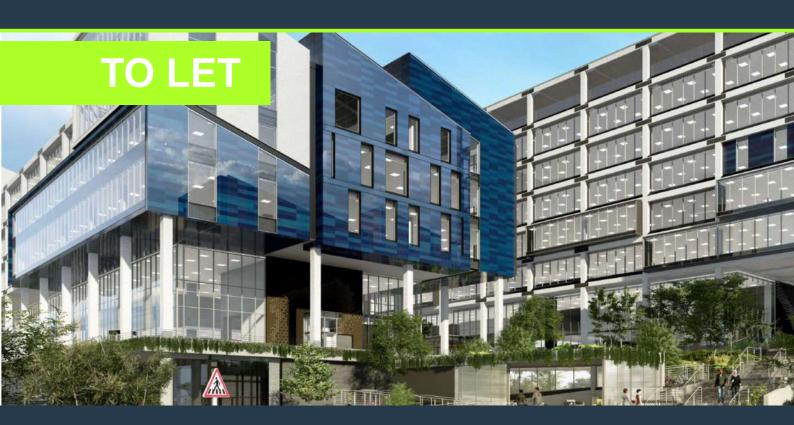

# **R211,750** per month excl. VAT R275 per m<sup>2</sup>

www.spire.co.za

770 m² Office to rent at the upcoming Riverlands Development in Observatory. Riverlands will boast over 100 000 m² of office space, including the African headquarters of a major international corporation employing over 6000 people, and other blue-chip tenants. Riverlands will also cater for the needs of smaller companies in a series of streamlined steel and glass office towers rising above the new shopping centre and overlooking the Liesbeek River. The Riverlands Commercial Development in Cape Town has quickly established itself as one of the city's premier business hubs. Riverlands enjoys excellent connectivity to key areas in the city. With close proximity to major highways, public transport options, and the Cape Town International...

### 770 M<sup>2</sup> OFFICE TO RENT RIVERLANDS I OBSERVATORY