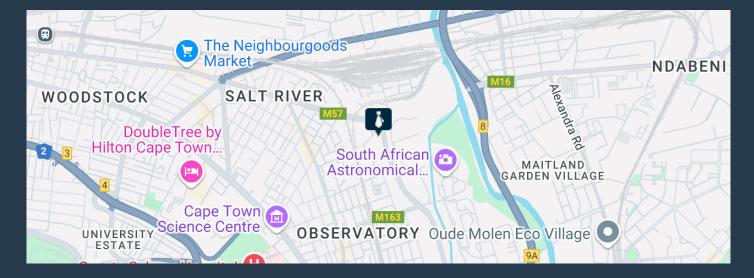

# **R211,750** per month excl. VAT R275 per m<sup>2</sup>

www.spire.co.za

770 m² Office to rent at the upcoming Riverlands Development in Observatory. Riverlands will boast over 100 000 m² of office space, including the African headquarters of a major international corporation employing over 6000 people, and other blue-chip tenants. Riverlands will also cater for the needs of smaller companies in a series of streamlined steel and glass office towers rising above the new shopping centre and overlooking the Liesbeek River. The Riverlands Commercial Development in Cape Town has quickly established itself as one of the city's premier business hubs. Riverlands enjoys excellent connectivity to key areas in the city. With close proximity to major highways, public transport options, and the Cape Town International...