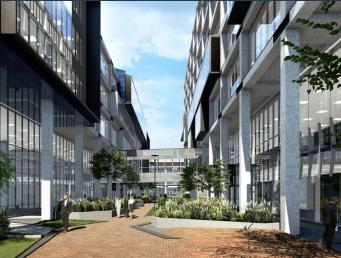

# **R211,750** per month excl. VAT R275 per m<sup>2</sup>

www.spire.co.za

770 m² Office to rent at the upcoming Riverlands Development in Observatory. Riverlands will boast over 100 000 m² of office space, including the African headquarters of a major international corporation employing over 6000 people, and other blue-chip tenants. Riverlands will also cater for the needs of smaller companies in a series of streamlined steel and glass office towers rising above the new shopping centre and overlooking the Liesbeek River. The Riverlands Commercial Development in Cape Town has quickly established itself as one of the city's premier business hubs. Riverlands enjoys excellent connectivity to key areas in the city. With close proximity to major highways, public transport options, and the Cape Town International...