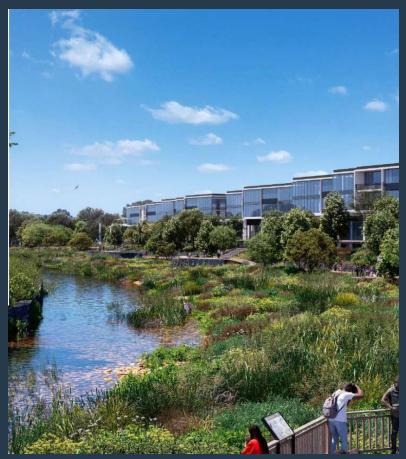

# **R211,750** per month excl. VAT R275 per m<sup>2</sup>

www.spire.co.za

770 m² Office to rent at the upcoming Riverlands Development in Observatory. Riverlands will boast over 100 000 m² of office space, including the African headquarters of a major international corporation employing over 6000 people, and other blue-chip tenants. Riverlands will also cater for the needs of smaller companies in a series of streamlined steel and glass office towers rising above the new shopping centre and overlooking the Liesbeek River. The Riverlands Commercial Development in Cape Town has quickly established itself as one of the city's premier business hubs. Riverlands enjoys excellent connectivity to key areas in the city. With close proximity to major highways, public transport options, and the Cape Town International...