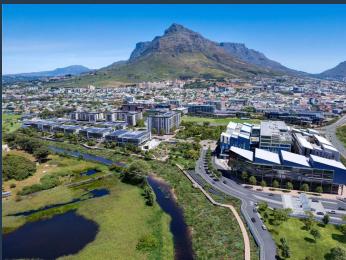

# **R211,750** per month excl. VAT R275 per m<sup>2</sup>

www.spire.co.za

770 m² Office to rent at the upcoming Riverlands Development in Observatory. Riverlands will boast over 100 000 m² of office space, including the African headquarters of a major international corporation employing over 6000 people, and other blue-chip tenants. Riverlands will also cater for the needs of smaller companies in a series of streamlined steel and glass office towers rising above the new shopping centre and overlooking the Liesbeek River. The Riverlands Commercial Development in Cape Town has quickly established itself as one of the city's premier business hubs. Riverlands enjoys excellent connectivity to key areas in the city. With close proximity to major highways, public transport options, and the Cape Town International...