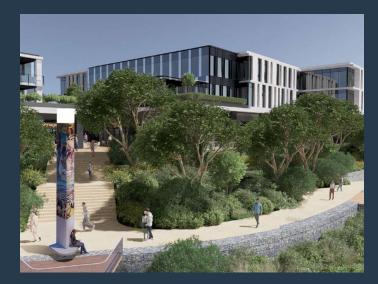

# **R211,750** per month excl. VAT R275 per m<sup>2</sup>

www.spire.co.za

770 m² Office to rent at the upcoming Riverlands Development in Observatory. Riverlands will boast over 100 000 m² of office space, including the African headquarters of a major international corporation employing over 6000 people, and other blue-chip tenants. Riverlands will also cater for the needs of smaller companies in a series of streamlined steel and glass office towers rising above the new shopping centre and overlooking the Liesbeek River. The Riverlands Commercial Development in Cape Town has quickly established itself as one of the city's premier business hubs. Riverlands enjoys excellent connectivity to key areas in the city. With close proximity to major highways, public transport options, and the Cape Town International...