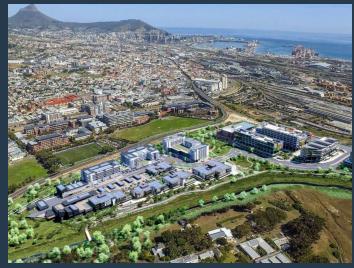

# **R211,750** per month excl. VAT R275 per m<sup>2</sup>

www.spire.co.za

770 m² Office to rent at the upcoming Riverlands Development in Observatory. Riverlands will boast over 100 000 m² of office space, including the African headquarters of a major international corporation employing over 6000 people, and other blue-chip tenants. Riverlands will also cater for the needs of smaller companies in a series of streamlined steel and glass office towers rising above the new shopping centre and overlooking the Liesbeek River. The Riverlands Commercial Development in Cape Town has quickly established itself as one of the city's premier business hubs. Riverlands enjoys excellent connectivity to key areas in the city. With close proximity to major highways, public transport options, and the Cape Town International...